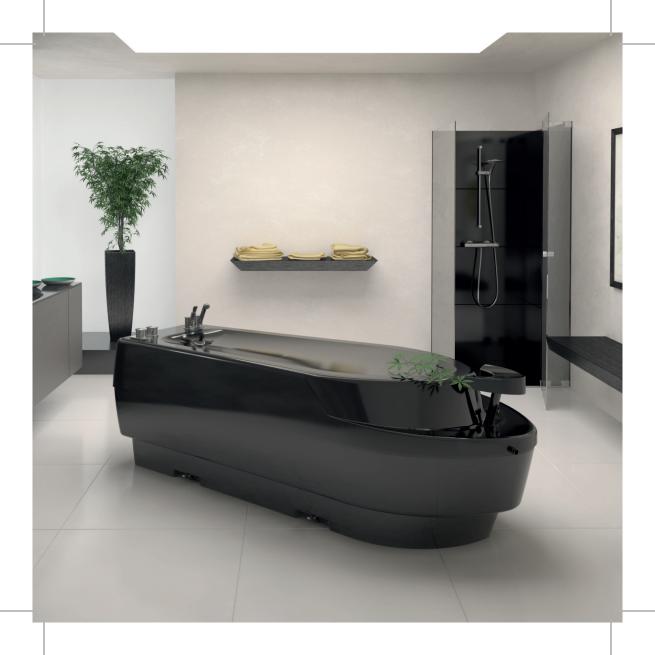

## **Ergolima**

Wet massage table Ergolima by german manufacture Trautwein GmbH

Ergolima is suitable for all kind of treatments such a soap brush massages, Ayurveda oil massage, hot stone, peelings, hammam, body wraps, compresses or Vichy showers. Couch lying surface is made of high-quality acrylic glass.

## Integrated options:

The heating of the surface is regulated automatically

Height adjustment with range from approx. 550 up to 840 mm

Adjustable headrest

2 drain openings -at the head end and the foot end that allow to collect the essential oils

## Additional options:

- · Foam generator for massage foam with compressor for an installation underneath the appliance.
- Waterproof mattress, with ultrasonically welded seams. Skin friendly and easy to clean. Colour: white. Dimensions of mattress (length x width x height): approx. 1850 x 700 x 25 mm.

Dimensions of table (length x width x height); approx. 2200 x 850 x 550 mm. Sitting height: approx. 550 mm. Maximum height: approx. 840 mm.

Electric supply: 230 V, 50 Hz, 400 W.

(##) savallos.com