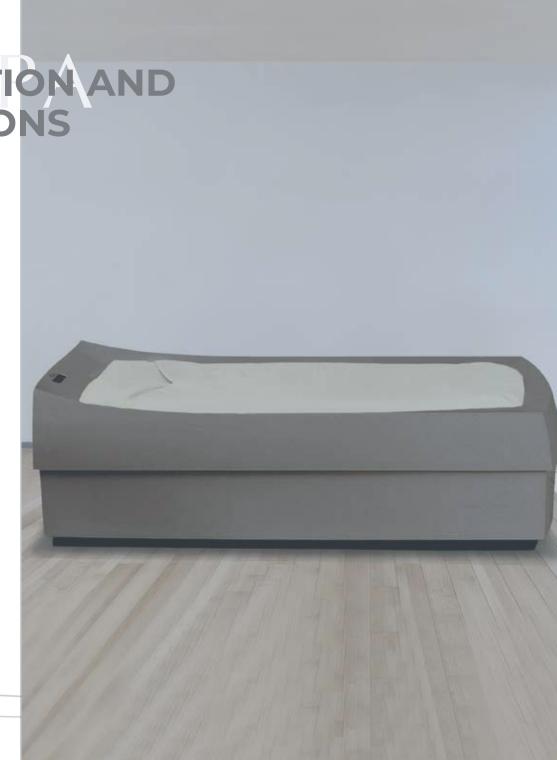

# STANDARD CONFIGURATION AND TECHNICAL SPECIFICATIONS

- Floating included in the standard configuration
- Dimensions, mm: 2440x1090x620
- Height adjustment, mm: 620 850
- 40 white LEDs integrated into the cladding
- Weight without water/with water, kg: 230/580
- Electrical connection: 50 Hz, 2500 W
- Connection 230 V socket only
- Heated surface maintaining a constant temperature up to 37 degrees Celsius
- The installation body can be made of acrylic in any RAL color, as well as wood or bamboo
- No water connection required, the bath is filled upon commissioning
- Technical maintenance once a year
- Service center in Cyprus
- Availability in stock in Cyprus