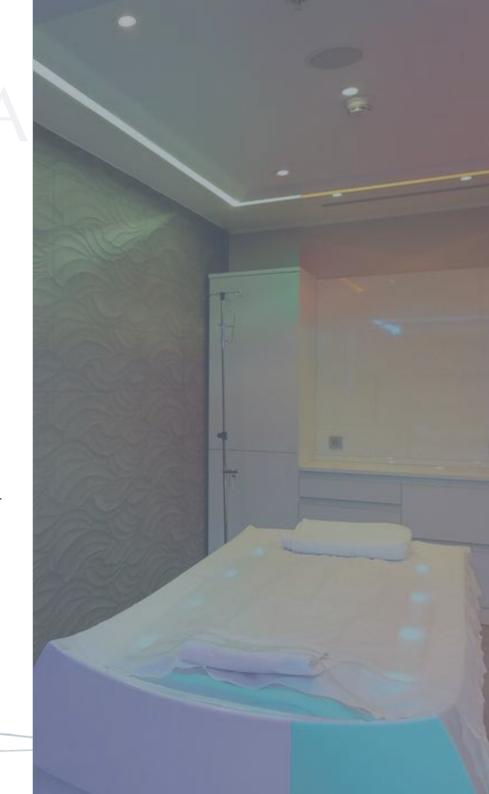

# THERMO SPA

Thermo SPA is a device for contactless hydromassage, dry floating, and thermotherapy. An innovative solution for use in the Recharge Room concept.

Floating: 100% sensation of weightlessness, which can only be experienced while lying on the surface of the Dead Sea. The possibility of maximum relaxation.

Compactness and easy of installation. Only plug is needed for connection.

The heated surface relaxes the body, which is perfect for sleeping.

No contact with water You can stay in your clothes.