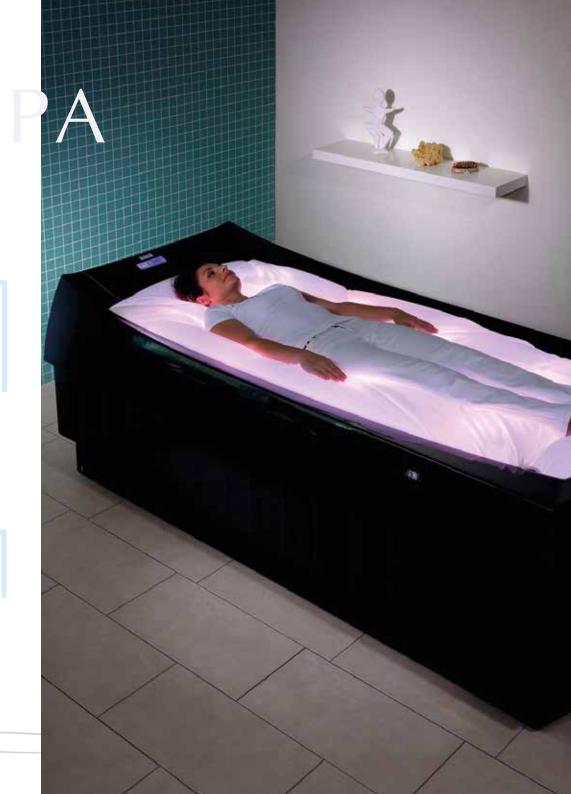

# THERMO SPA

Thermo SPA is a device for contactless hydromassage, dry floating, and thermotherapy. An innovative solution for use in the Recharge Room concept.

Floating: 100% sensation of weightlessness, which can only be experienced while lying on the surface of the Dead Sea. The possibility of maximum relaxation.

Compactness and easy of installation. Only plug is needed for connection.

The heated surface relaxes the body, which is perfect for sleeping.

No contact with water You can stay in your clothes.

### COLOR MODULE OF CHROMOTHERAPY AURA

Built-in lighting allows you to choose your favorite color or automatically change it during the procedure. The soft lighting helps restore the nervous system.

The 3-section massage bed transforms into a full-fledged massage table.