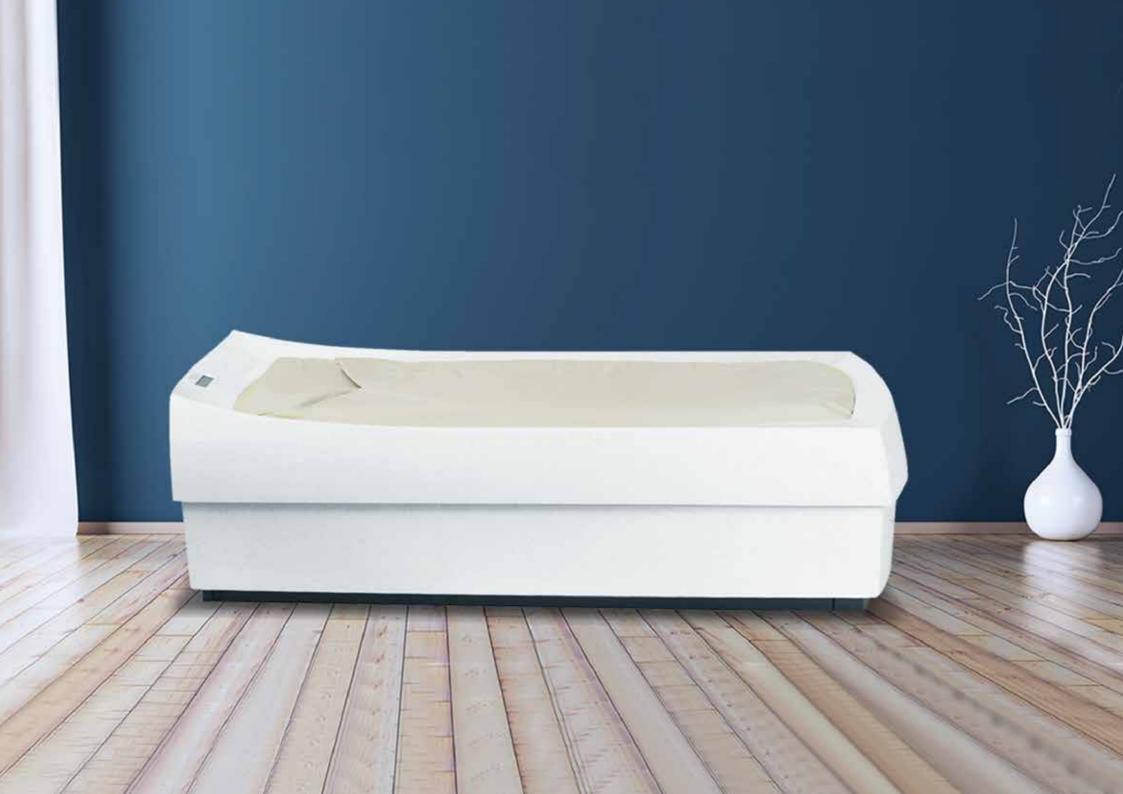

# THERMO SPA

Thermo SPA is a device for contactless hydromassage, dry floating, and thermotherapy. An innovative solution for use in the Recharge Room concept.

Floating: 100% sensation of weightlessness, which can only be experienced while lying on the surface of the Dead Sea. The possibility of maximum relaxation.

Compactness and easy of installation. Only plug is needed for connection.

The heated surface relaxes the body, which is perfect for sleeping.

No contact with water You can stay in your clothes.