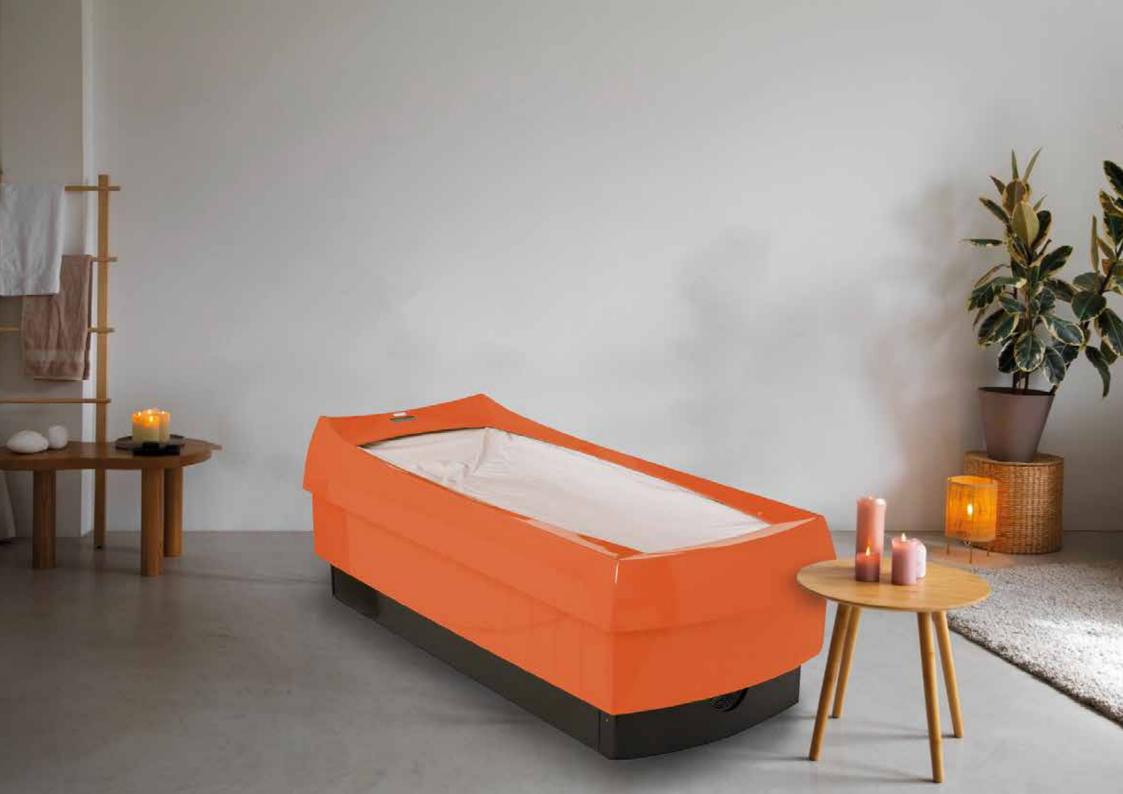

# STANDARD CONFIGURATION AND TECHNICAL SPECIFICATIONS

- Floating included in the standard configuration
- Dimensions, mm: 2440x1090x620
- Height adjustment, mm: 620 850
- 40 white LEDs integrated into the cladding
- Weight without water/with water, kg: 230/580
- Electrical connection: 50 Hz, 2500 W
- Connection 230 V socket only
- Heated surface maintaining a constant temperature up to 37 degrees Celsius
- The installation body can be made of acrylic in any RAL color, as well as wood or bamboo
- No water connection required, the bath is filled upon commissioning
- Technical maintenance once a year
- Service center in Cyprus
- Availability in stock in Cyprus