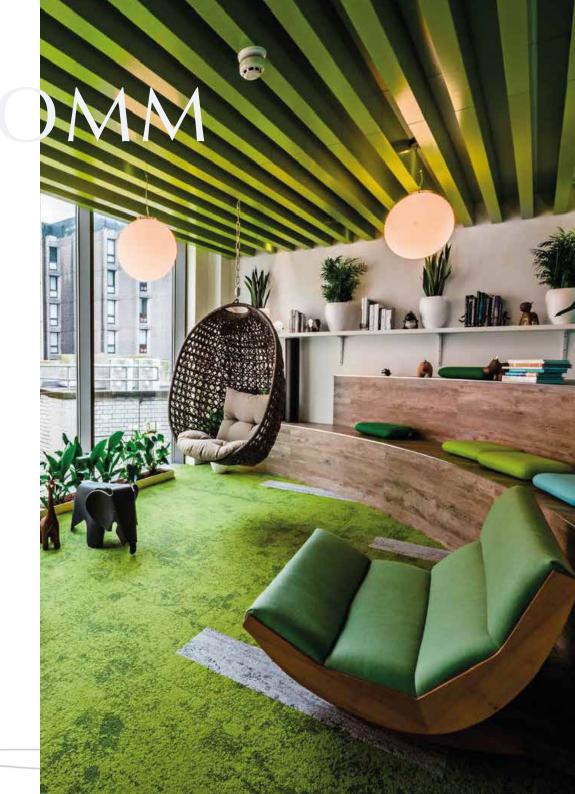

## RECHARGE ROOM

**The concept of a Recharge Room**, or "Restoration Room," is a specially equipped space in the office designed for the rest and recovery of employees.

Modern companies, aiming to stand out in the job market, create unique projects focused on increasing loyalty and retaining employees by establishing additional spaces within offices to reduce stress, restore energy, and improve employees' moods.

**The Recharge Room** has several advantages that contribute to creating a more comfortable and productive work environment, which increases employee efficiency.