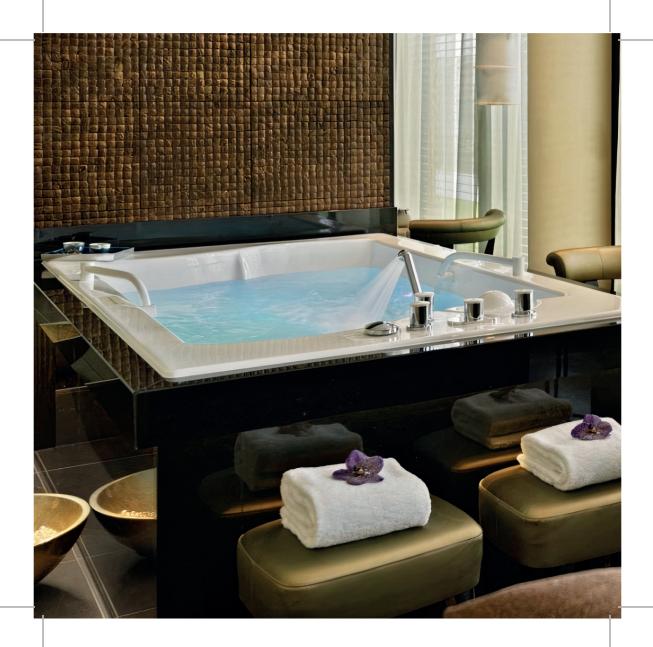

## RENDEZVOUS IS SUITABLE FOR HOME AND COMMERCIAL USE

## Rendezvous

The bathtub is made of hot water resistant acrylic glass, thermoformed seamlessly and equipped with integrated tub shorteners.

Rendezvous is delivered in mounting frame for an individualized decoration of the cladding. Delivery without cladding.

## Integrated options:

Under water massage system with 120 integrated jets.

4 LED spots for the chromotherapy

Sound wave massage