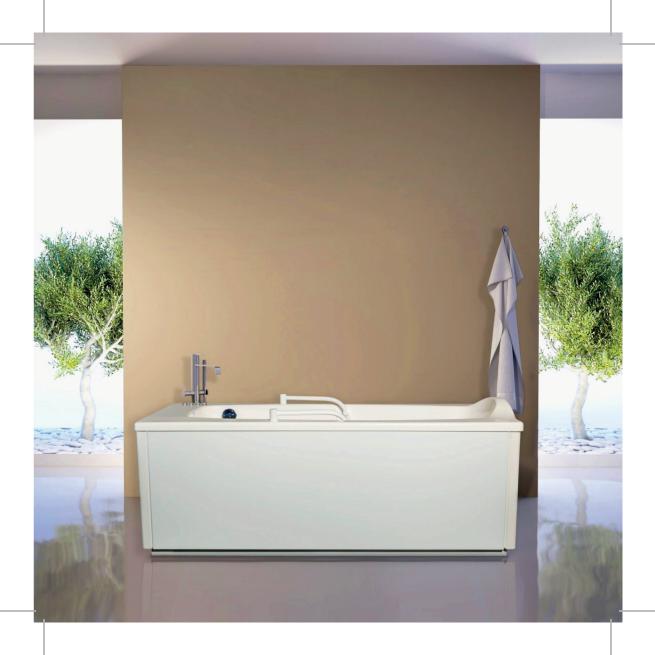

# **Hydroxeur 200**

A top-class custom-made bathtub by German manufacture Trautwein GmbH.

The Hydroxeur® 200 offers all the advantages of a luxury bathtub in an aesthetic design equipped with a modern and reliable technology

The bathtub can be individually designed and assembled on the request.

## Integrated options:

144 special jets arranged ergonomically in 5 anatomic zones.

Hydroxeur® function (air injection into the water for a more stimulating massage).

Automatic rinsing system for an efficient cleaning and disinfection of the water circuit.

All functional parts are mounted on a separate unit integrated in the cladding underneath the fittings.