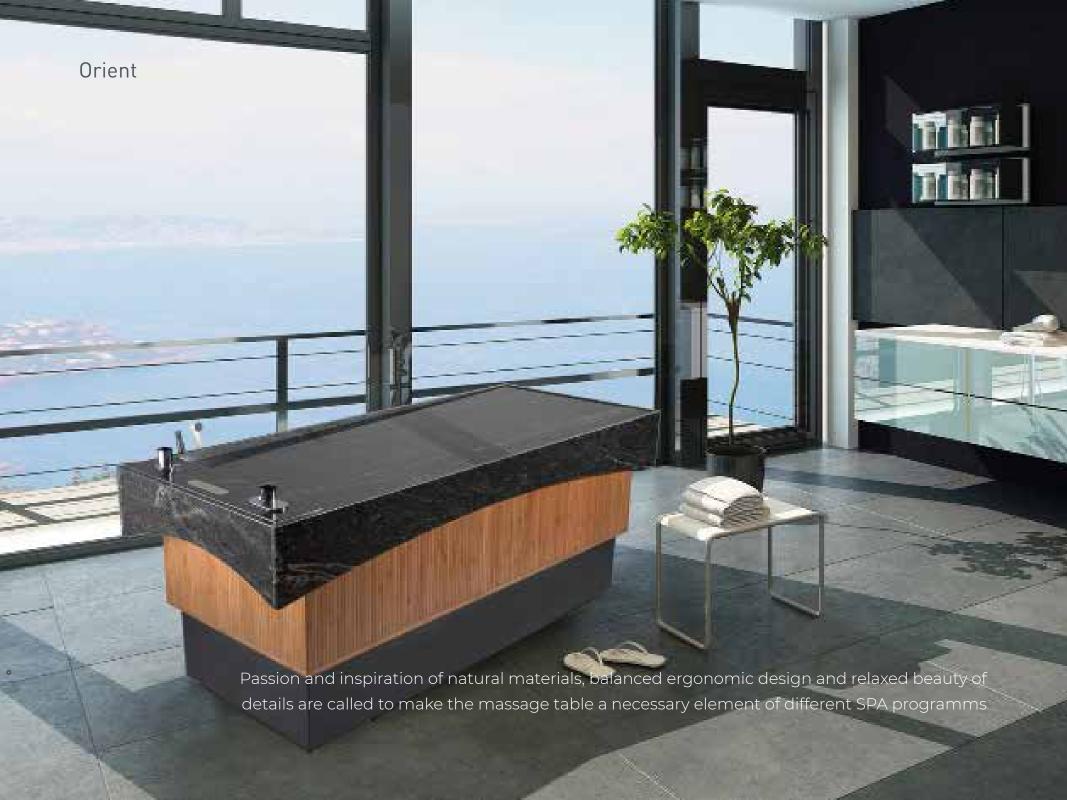

### Orient

Orient massage table with a granite tabletop provides a high level of comfort.

It is intended for wet procedures: soap massage, hammam, oil massage and different Ayurvedic procedures. You may put a special foam device under the couch, in the area of the ground part of the lining.

The surface of Orient is automatically heated, and the temperature is controlled by an integrated thermostat. The table height is adjustable. Optional lighting creates a relaxing effect.

The color of the table and side panels may be selected or made upon an individual order, including natural and exclusive materials.