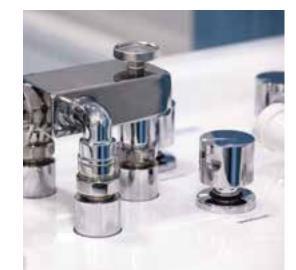

#### Charcot's shower

Charcot's shower produces stimulating effect on the metabolic processes of the body, is widely used in weight loss programs, applied to improve the muscle tone, form beautiful muscle relief, correct figure, and is effective in fighting adiposities. It improves metabolism and immune system, makes your skin elastic and resilient.

The shower rostrum with conveniently located valves and a possibility of quick modes switching will make the procedures as efficient as possible.

1035x660x900 mm

water