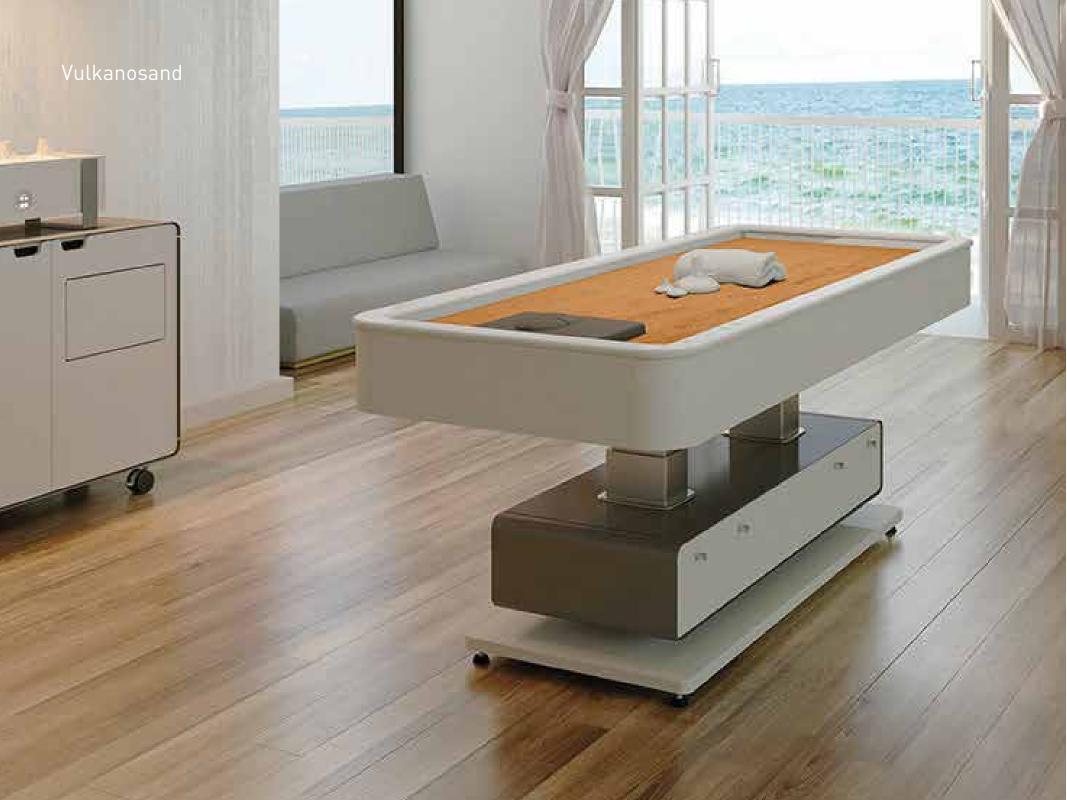

## Vulkanosand

The relaxing properties of warm sand have been known for a long time.

In the Mediterranean region, bathing in warm sand was used to ease muscular pain, spinal pain and rheumatism, and also for general improvement of wellbeing.

Vulkanosand, a couch with volcanic sand, is ideal for psammotherapy [treatment with hot sand), different kinds of massage and Ayurvedic procedures.

Comfortable and well thought-of construction of the couch allows to fully relax and get charged with vital power during the procedures. The sand mix prepared on the basis of patented technology is soft and amenable to the shape of the body. Thanks to its structure and composition it has an especially high coefficient of heat transfer. The soft influence of heat relaxes the muscles, and the person has the feeling of pleasant warmth and calm during the procedure.

2120x800x590/990 mm

warmth

sanc