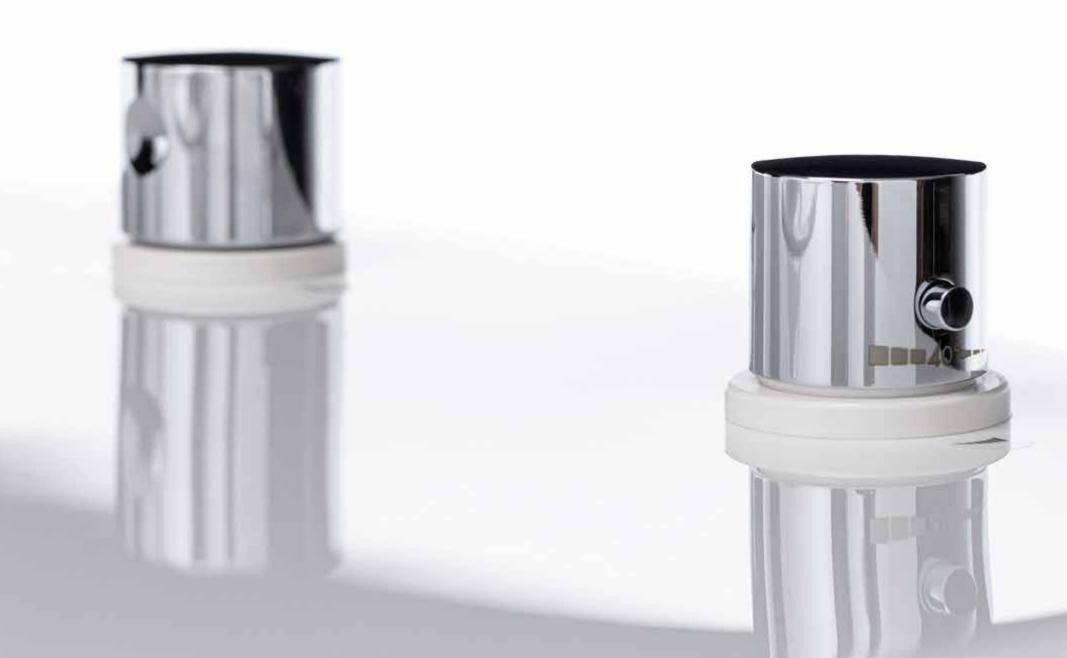

Additional integrated options:

- External lighting AMBIENTE 40 white LEDs integrated in the cladding.
- Wellness-module CONCERTO

For sound wave massage for the connection with an on-site audio-system. The corpus of the appliance itself is the resonating body, there is no need of additional loud-speakers. The played music can be felt and heard. The water transfers the vibrations through the film, in an unexpected intensity, directly to the person on the surface.

Colour light module - AURA . 8 integrated high-performance spots produce coloured lights that shine through the translucent film of the surface

algae