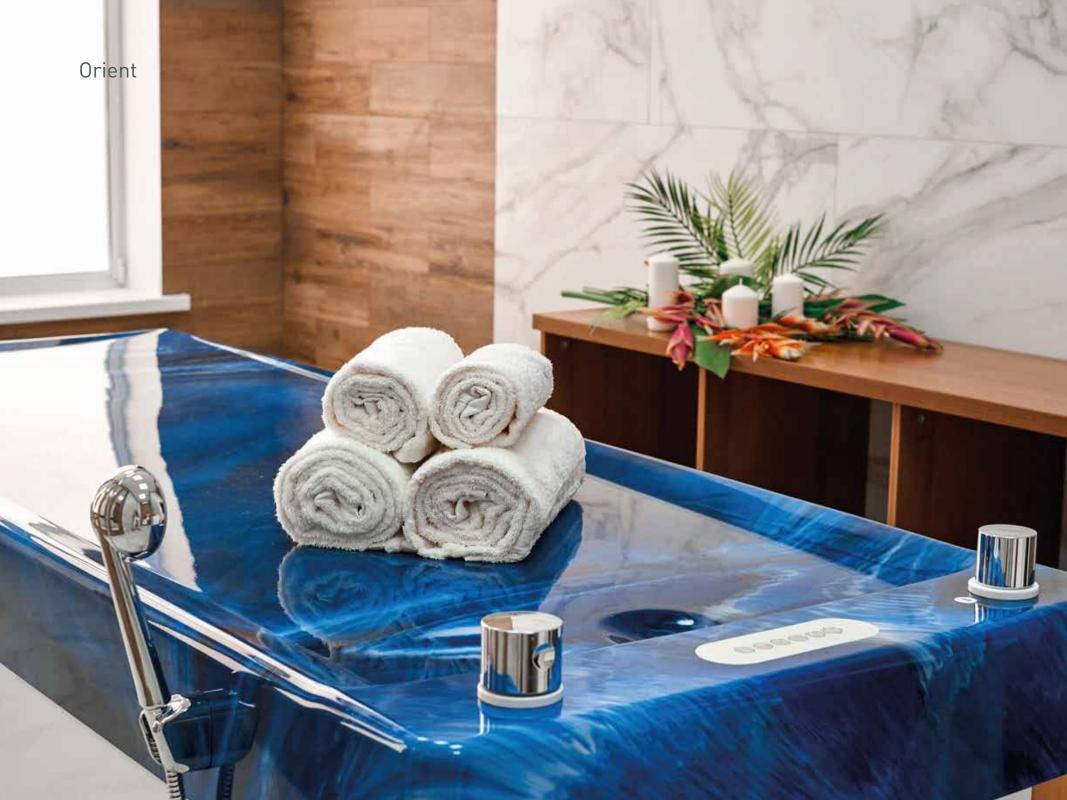

### Orient

Orient massage table with a granite tabletop provides a high level of comfort.

It is intended for wet procedures: soap massage, hammam, oil massage and different Ayurvedic procedures. You may put a special foam device under the couch, in the area of the ground part of the lining.

The surface of Orient is automatically heated, and the temperature is controlled by an integrated thermostat. The table height is adjustable. Optional lighting creates a relaxing effect.

The color of the table and side panels may be selected or made upon an individual order, including natural and exclusive materials.