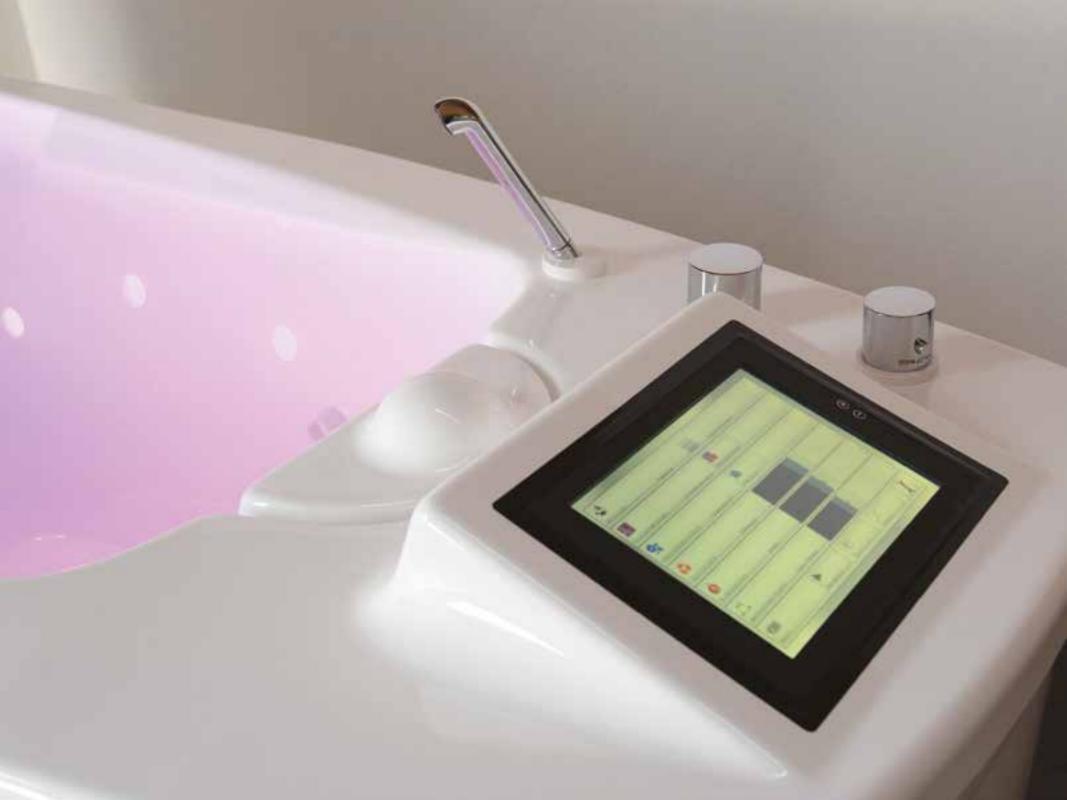

## Hydroxeur

Experience Trautwein philosophy in its purest form. The unique operating principle of our Hydroxeur® whirlpools means that the air is mixed into the water in a micro-fine way. The result of this champagne effect is not only a top class underwater massage, but also the therapeutic effect is unbeatable.

Hydroxeur bathtub can offer a wide variety of procedures. Whether for detox treatments, aroma or thalasso baths, due with special fittings for thermal, mineral and lake water.

The Hydroxeur is a real quick-change artist: from the design cladding in all colors of the Trautwein color palette to the variants shown here, our tubs adapt perfectly to the ambience in your bathroom. Numerous design options are available. The tub can also be integrated into the bathroom with ceramics.

The bathtub can be equipped with up to 290 hydromassage jets, 60 air massage jets, LED lighting, filling control, automatic draining and user-friendly control system with waterproof touch screen or Bluetooth tablet. All these features make bathing a real pleasure.