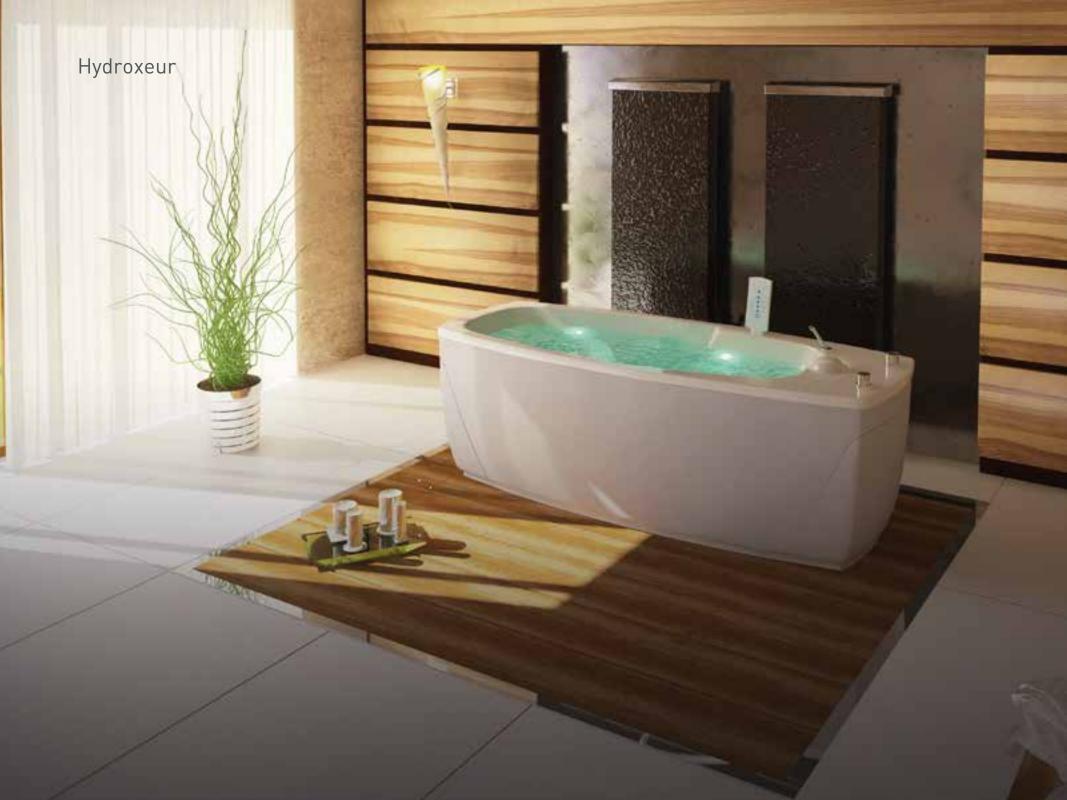

## Hydroxeur

Experience Trautwein philosophy in its purest form. The unique operating principle of our Hydroxeur® whirlpools means that the air is mixed into the water in a micro-fine way. The result of this champagne effect is not only a top class underwater massage, but also the therapeutic effect is unbeatable.

Hydroxeur bathtub can offer a wide variety of procedures. Whether for detox treatments, aroma or thalasso baths, due with special fittings for thermal, mineral and lake water.

The Hydroxeur is a real quick-change artist: from the design cladding in all colors of the Trautwein color palette to the variants shown here, our tubs adapt perfectly to the ambience in your bathroom. Numerous design options are available. The tub can also be integrated into the bathroom with ceramics.