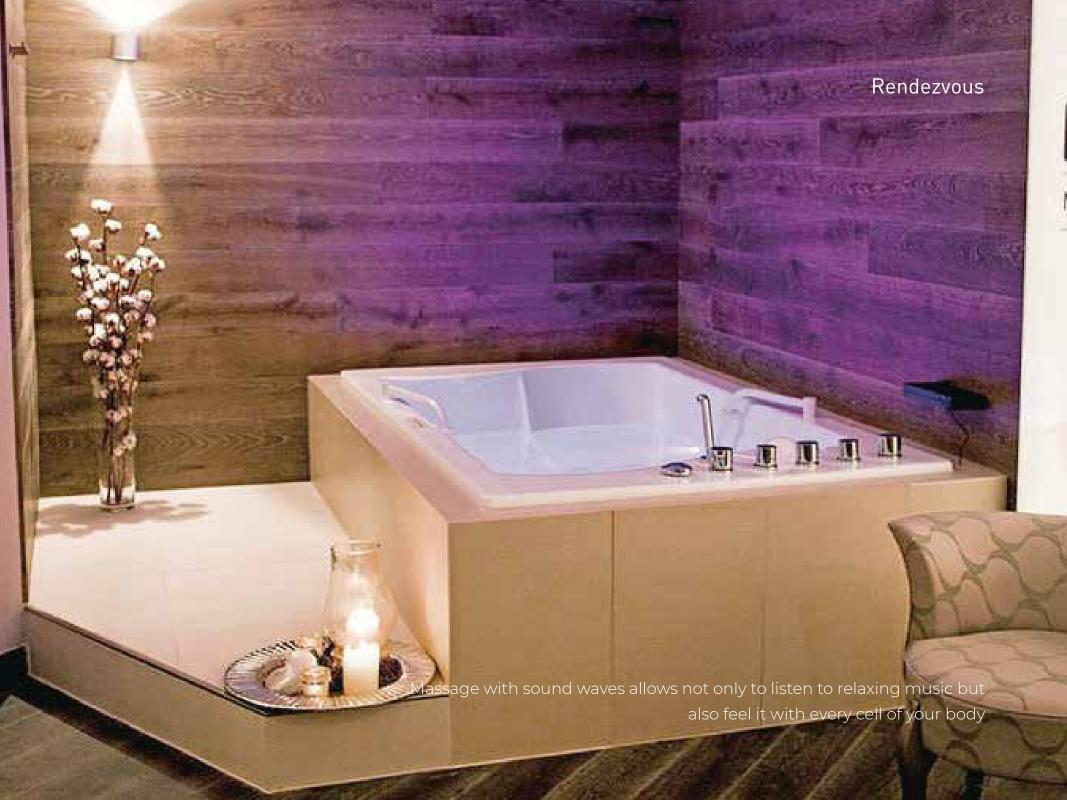

#### Rendezvous

Perfection to the minutest detail - enjoy it together. Aromatherapy, thalassotherapy, massage and relaxing baths, plunging into the world of sound perceived with the whole body. Water massage, "Champagne effect», massage with sound waves and aromatherapy are the inspiring procedures for experienced and sensual ones. The bath for two Rendezvous is for the massage of both partners with the help of 120 ergonomically located nozzles. Whirling mixture of tiniest air bubbles relaxes, restores strength and energy. The technology

Rendezvous gives an incredibly strong sensation which helps you linger in the minutes of pleasure from water procedures, our legendary «Champagne effect»!