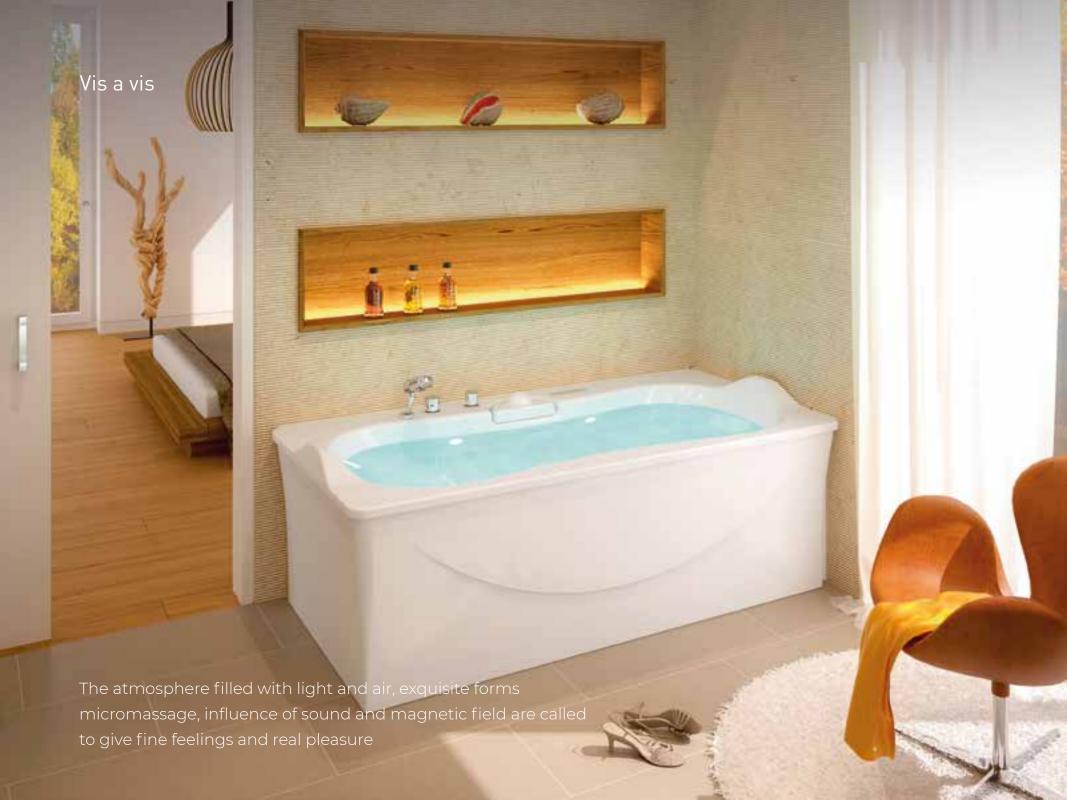

## Vis a vis

Vis a vis, a multifunctional bathtub for one or two, proposes a unique combination of revitalizing kinds of energy. Plunge into the world full of sounds. It could be rock, pop, classical music or relaxing lounge, the sound will remain crystal clear. The bathtub itself transmits sound waves directly to the body. Thus, the music is perceived with unimaginable intensity, not only with your ears, but also with each cell of your body. Now you can really "feel" Beethoven!

Lighting creates a pleasant mood. Chromotherapy colors conform to relevant frequencies of sound vibrations. Pleasant visual and sound images and efficient micro massage of all body cells produce an extraordinary psychological effect.