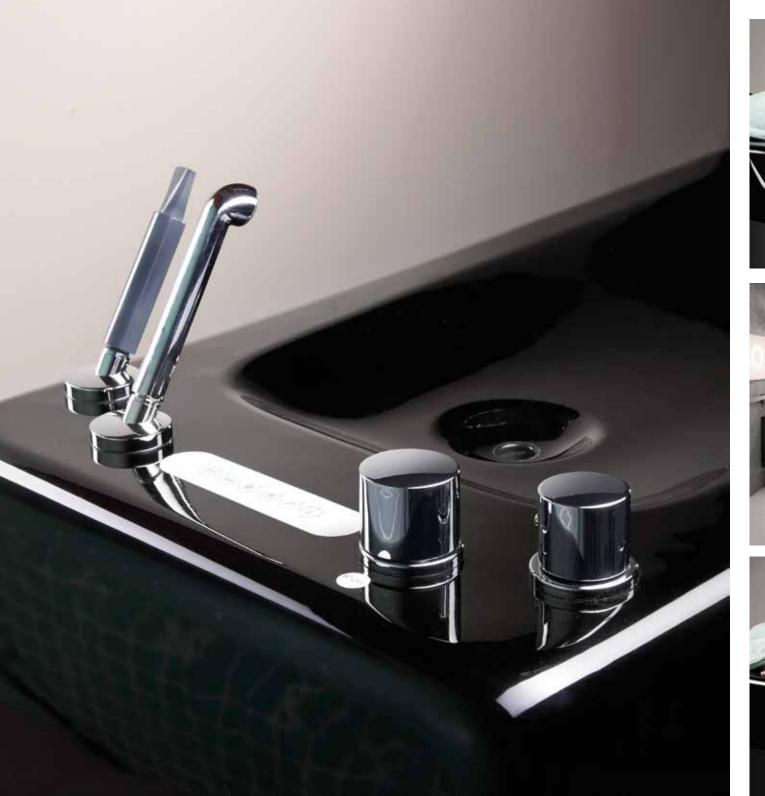

## ThermoSpa

SPA bed Thermo Spa gives you feeling of weightlessness -one of the most relaxing experiences you can experience. Dry floating gives you feeling of weightlessness - one of the most relaxing experiences you can get. You lie on 400 liters or 36-37 degrees warm water without getting wet.

Additional integrated options:

- External lighting AMBIENTE 40 white LEDs integrated in the cladding.
- Wellness-module CONCERTO

For sound wave massage for the connection with an on-site audio-system. The corpus of the appliance itself is the resonating body, there is no need of additional loud-speakers. The played music can be felt and heard. The water transfers the vibrations through the film, in an unexpected intensity, directly to the person on the surface.

Massage module AquaJet

The nearly weightless body gets a massage with 20 jets, controlled by an electronic distributor. The vibrating massage jets always start at the thighs, moving up to the shoulders in direction of the heart passing the 5 anatomic zones. The massage is repeated until the set time of treatment is over. The intensity of the treatment is influenced by the time of the massage in the individual zones. All the possible programs are menu driven and can be selected on the touch screen. With the emergency-stop key, the treatment can be stopped at any time.

Colour light module - AURA . 8 integrated high-performance spots produce coloured lights that shine through the translucent film of the surface

algae