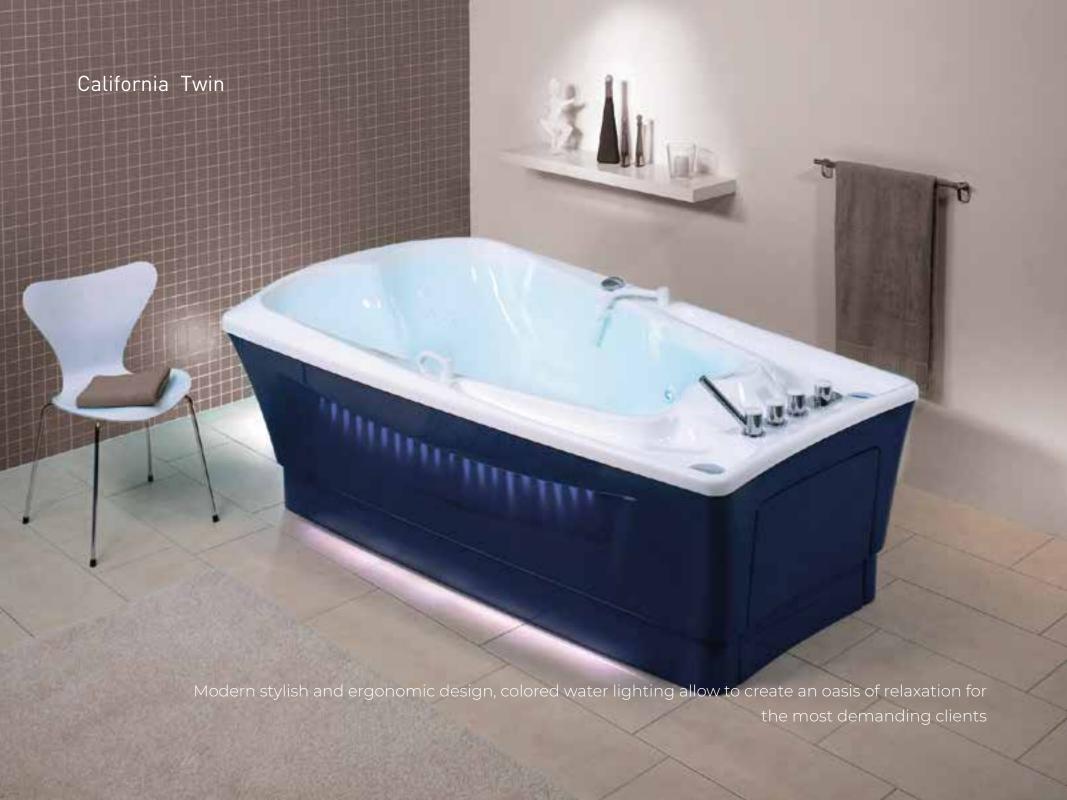

#### **California Twin**

Hydromassage bathtub California Twin for two gives an opportunity not only to enjoy procedures for two but also plunge into the atmosphere of sensual pleasures.

Chromotherapy, aromatherapy and thalassotherapy, air and bubble massage become a pleasant addition to a possibility to spend time together, generate delicate feelings and open new facets of relations.