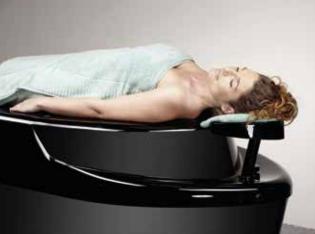

## ThermoSpa

SPA bed Thermo Spa gives you feeling of weightlessness -one of the most relaxing experiences you can experience. Dry floating gives you feeling of weightlessness - one of the most relaxing experiences you can get. You lie on 400 liters or 36-37 degrees warm water without getting wet.

Floating in an enclosed pod on top of the soft dry membrane, the body feels completely weightless, simulating zero-gravity. Just in 20 minutes into a float you lose all feeling in your body and transform into a floating consciousness without form. The mind loses all sense of time and space as your brain waves move into a theta state akin to those of a young child or someone in deep meditation.