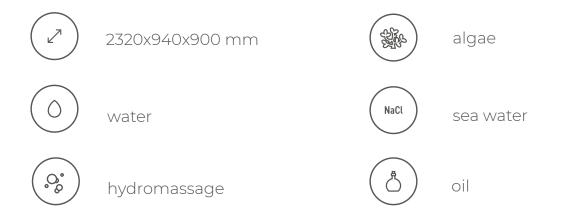

Hydroxeur bathtub can offer a wide variety of procedures. Whether for detox treatments, aroma or thalasso baths, due with special fittings for thermal, mineral and lake water.

The Hydroxeur is a real quick-change artist: from the design cladding in all colors of the Trautwein color palette to the variants shown here, our tubs adapt perfectly to the ambience in your bathroom. Numerous design options are available. The tub can also be integrated into the bathroom with ceramics.

The bathtub can be equipped with up to 290 hydromassage jets, 60 air massage jets, LED lighting, filling control, automatic draining and user-friendly control system with waterproof touch screen or Bluetooth tablet. All these features make bathing a real pleasure.