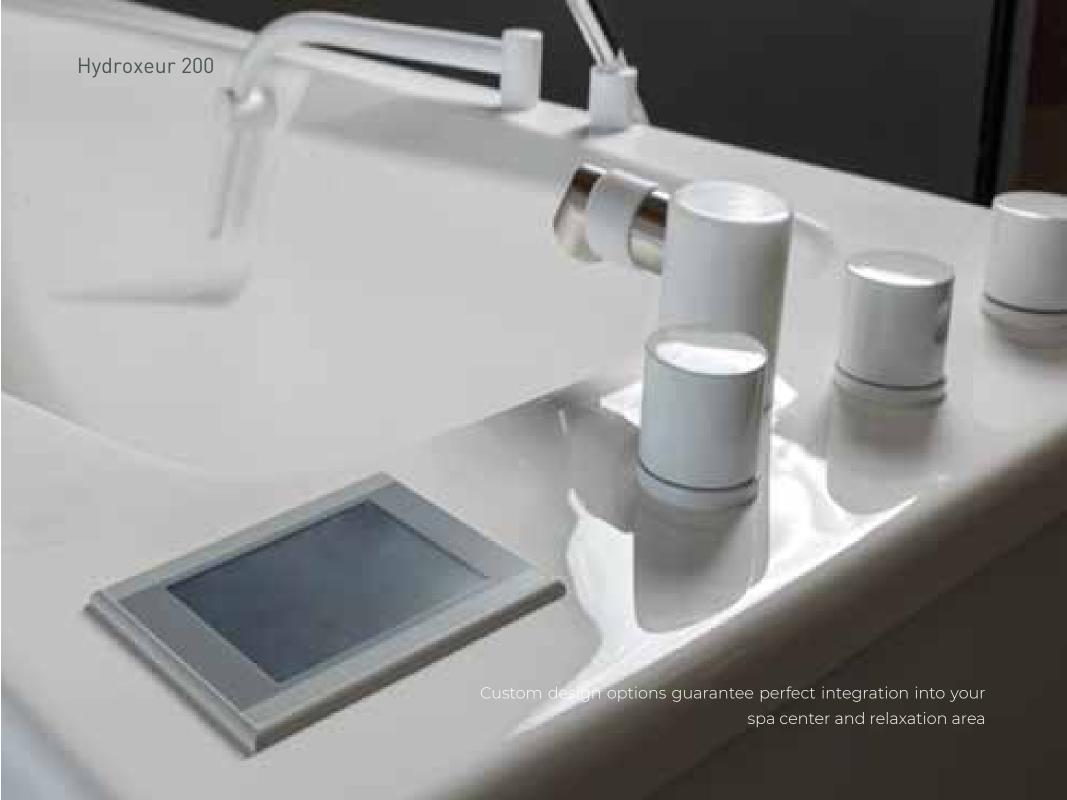

The bathtub can be equipped with up to 290 hydromassage jets, 60 air massage jets, LED lighting, filling control, automatic draining and user-friendly control system with waterproof touch screen or Bluetooth tablet. All these features make bathing a real pleasure.

Control systems are ergonomic, intuitive and easy to use. Advanced electronics allows to precisely set the required parameters, select wellness programs, including setting harmonious balance of heat, parameters of water or contactless massage, audio, magnetic and chromotherapy.