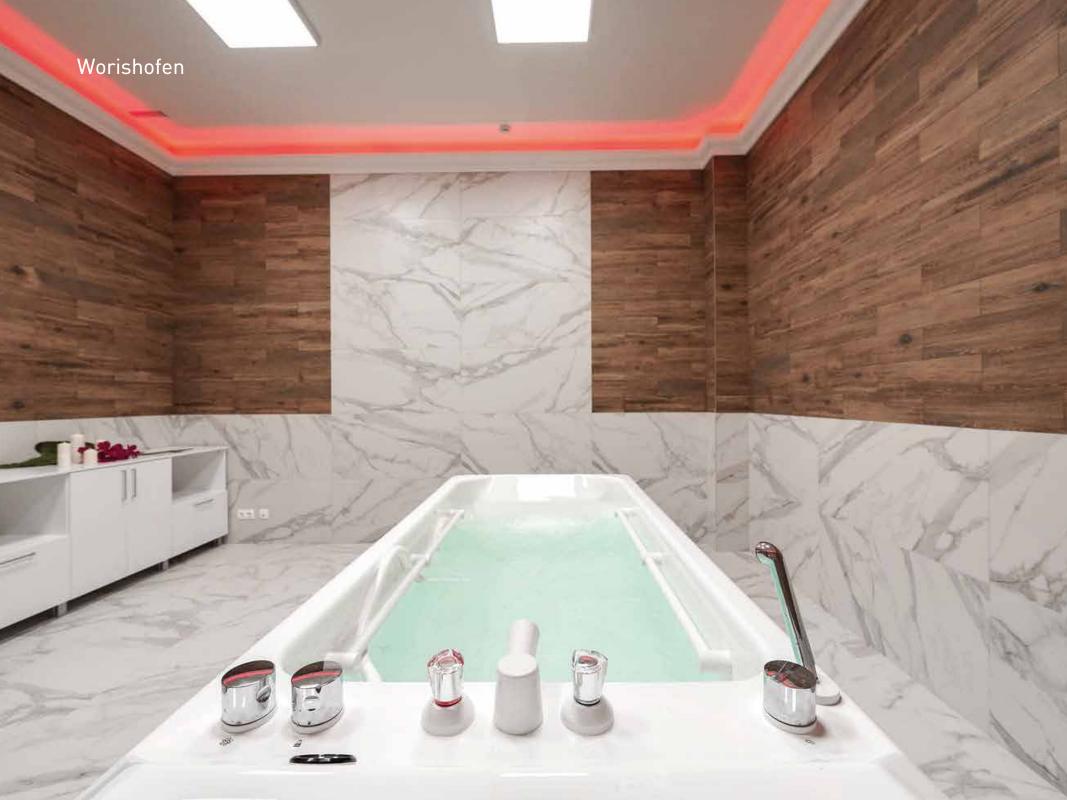

#### Worishofen

Balneological bathtub Worishofen 1800 AC are able to turn procedures into a real pleasure, filling the air with the aromas of mountain herbs and exotic oils, saturating the body with Dead Sea mud minerals. The unique underwater massage system, consisting of 8 anatomically located jets that create "whirlpool baths" and a shower-massage hose with the possibility of aeration, promotes deep penetration of therapeutic elements, maximum relaxation and muscle development.

Thanks to the seamless acrylic glass technology, the bathtubs are easy to clean and do not suffer from the influence of balneological solutions. Outside, the frame is reinforced with special fiberglass, which completes the laconic design of the bath.