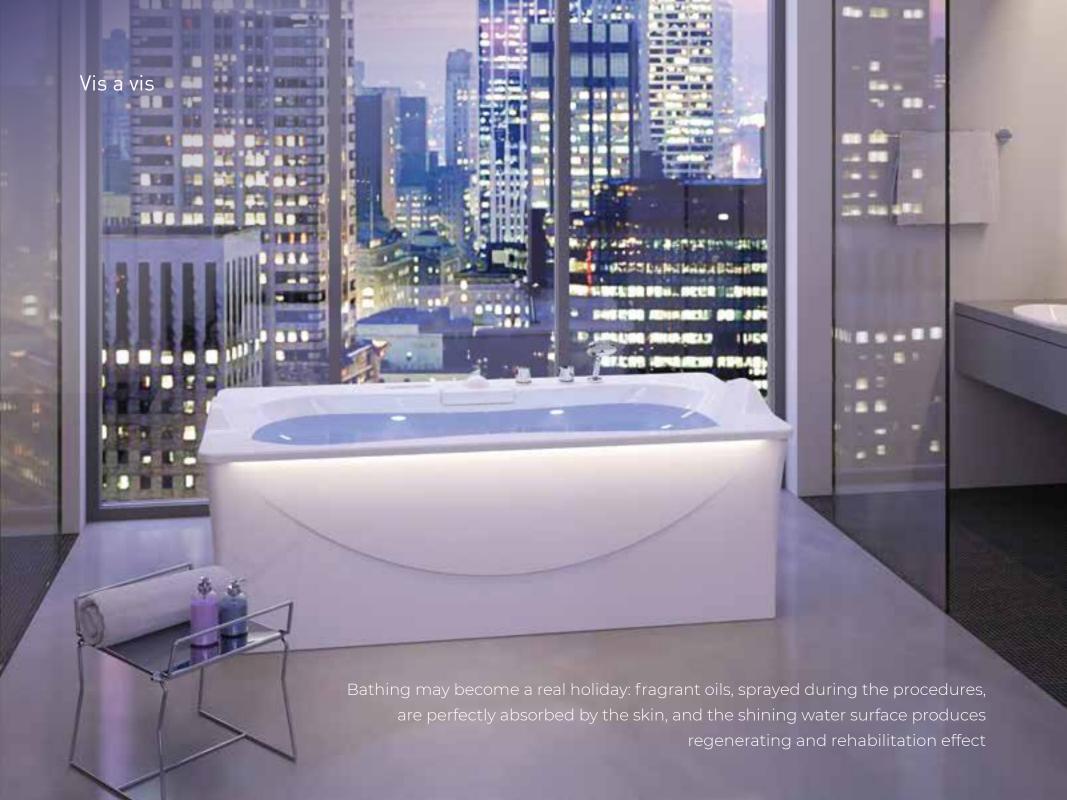

## Vis a vis

Vis a vis, a multifunctional bathtub for one or two, proposes a unique combination of revitalizing kinds of energy. Plunge into the world full of sounds. It could be rock, pop, classical music or relaxing lounge, the sound will remain crystal clear. The bathtub itself transmits sound waves directly to the body. Thus, the music is perceived with unimaginable intensity, not only with your ears, but also with each cell of your body. Now you can really "feel" Beethoven!

Lighting creates a pleasant mood. Chromotherapy colors conform to relevant frequencies of sound vibrations. Pleasant visual and sound images and efficient micro massage of all body cells produce an extraordinary psychological effect.

1900x1000x730 mm

music

water

algae

chromotherapy

sea water

oil