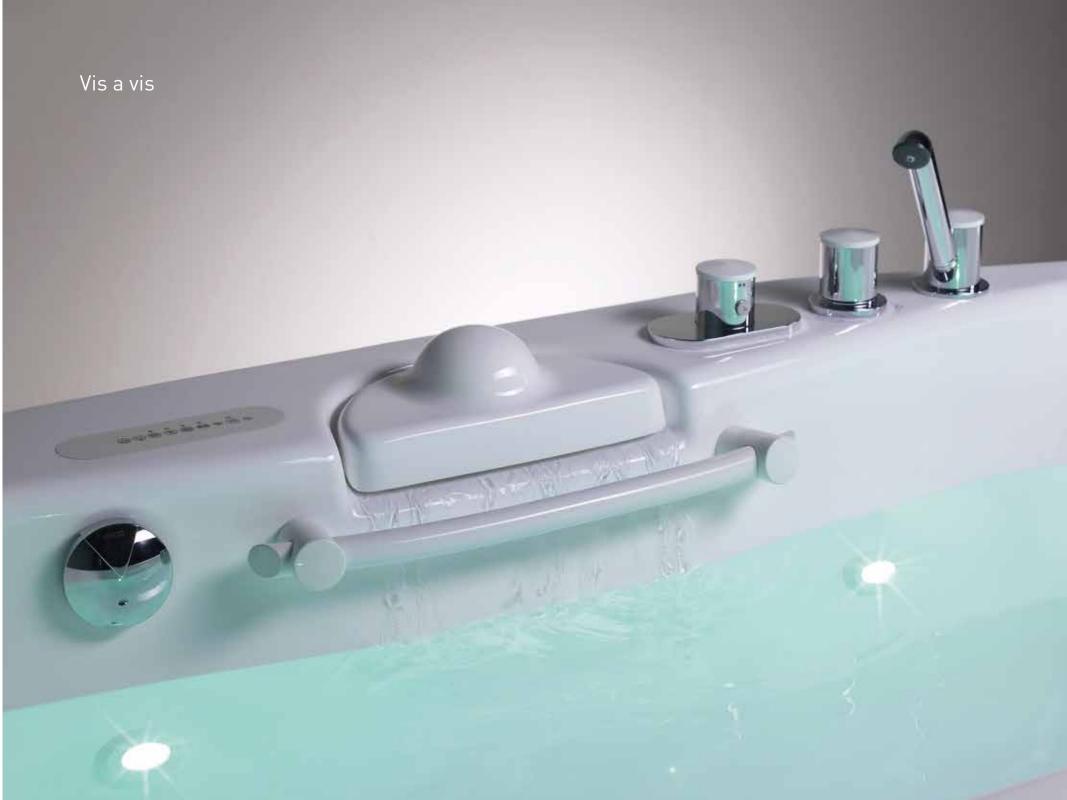

## Vis a vis

Vis a vis, a multifunctional bathtub for one or two, proposes a unique combination of revitalizing kinds of energy. Plunge into the world full of sounds. It could be rock, pop, classical music or relaxing lounge, the sound will remain crystal clear. The bathtub itself transmits sound waves directly to the body. Thus, the music is perceived with unimaginable intensity, not only with your ears, but also with each cell of your body. Now you can really "feel" Beethoven!

Lighting creates a pleasant mood. Chromotherapy colors conform to relevant frequencies of sound vibrations. Pleasant visual and sound images and efficient micro massage of all body cells produce an extraordinary psychological effect.

1900x1000x730 mm

music

water

algae

chromotherapy

sea water

oil