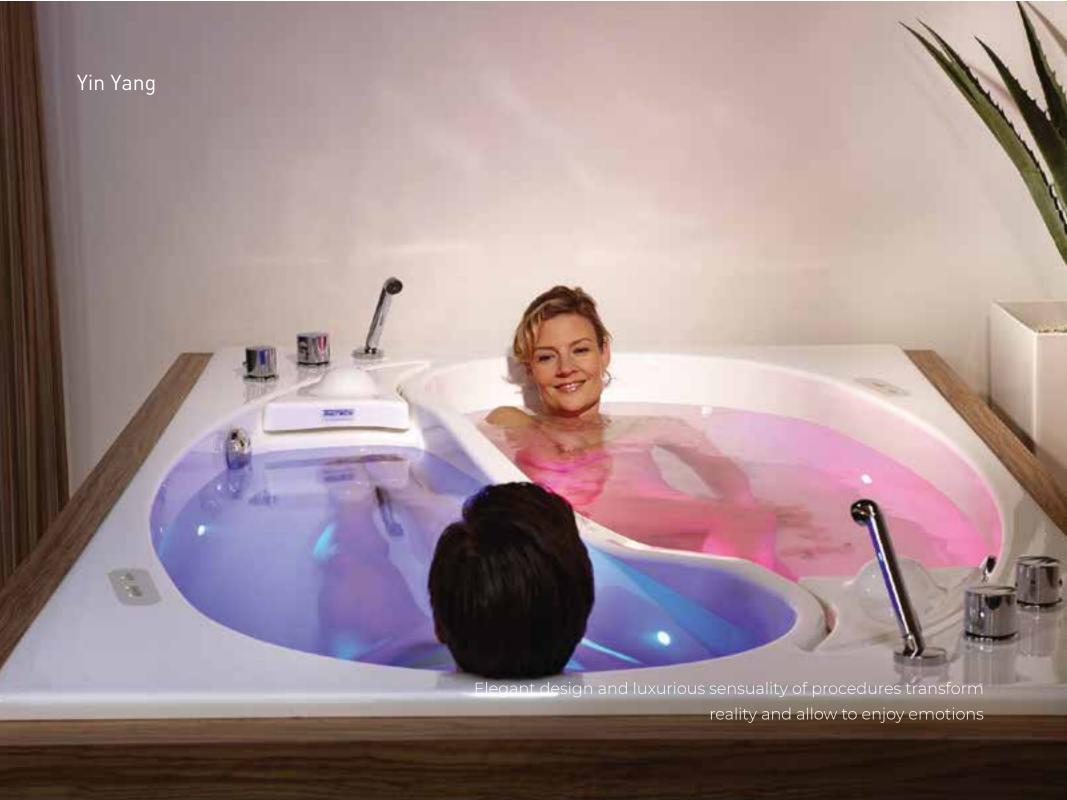

# Yin Yang

An extraordinary Wellness experience which customers will recollect with pleasure for a long time. The minutes spent by couples together are priceless, so more and more customers prefer to get joint pleasure from procedures and create a new brand of paired wellness.

A bathtub for two where everyone can enjoy the selected temperature, chromotherapy settings and fragrant oils in its own tub. The LEDs integrated into the bathtub give the water rainbow colors. An especially deep feeling is created by sound water massage. The sounds come not from the loudspeakers but from the bathtub itself. During bathing, sound vibrations are transmitted in water and perceived by every cell of your body.

Bubble massage with "Champagne effect" in the Yin Yang bathtub allows to relax, restore your powers and get charged with energy. Whirling streams of the smallest bubbles of 120 ergonomically located nozzles cares your body and propose to make the minutes of enjoyment last.