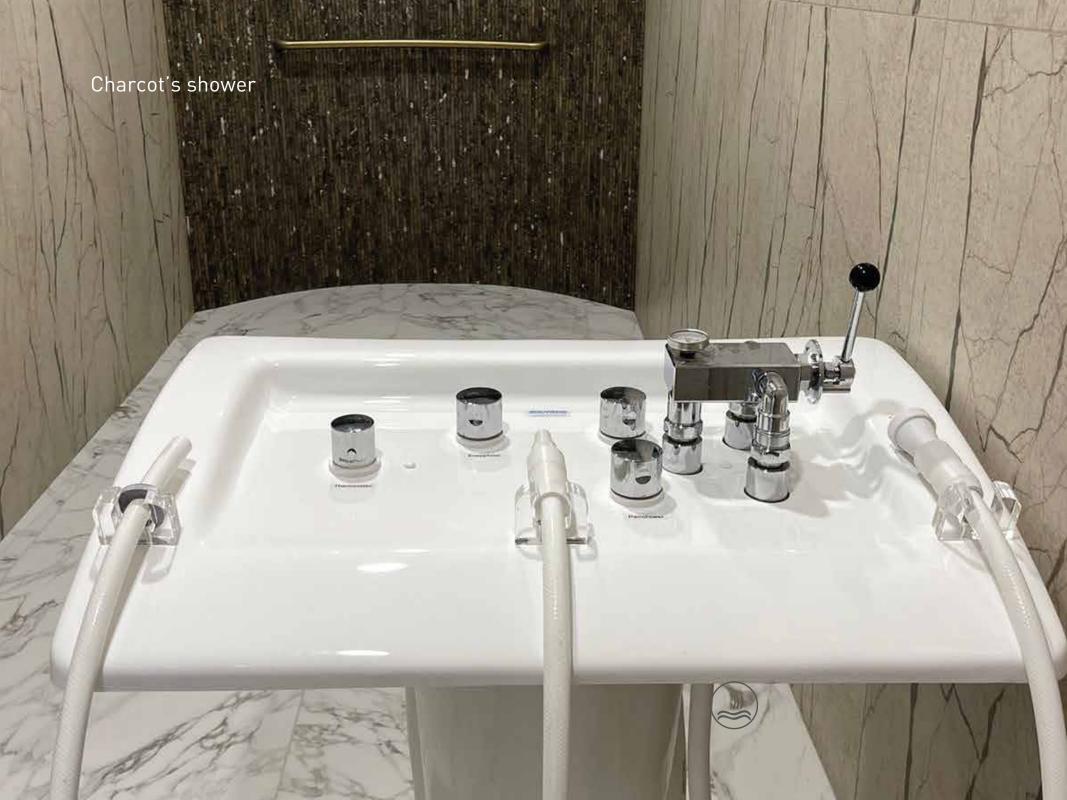

#### Charcot's shower

Charcot's shower produces stimulating effect on the metabolic processes of the body, is widely used in weight loss programs, applied to improve the muscle tone, form beautiful muscle relief, correct figure, and is effective in fighting adiposities. It improves metabolism and immune system, makes your skin elastic and resilient.

The shower rostrum with conveniently located valves and a possibility of quick modes switching will make the procedures as efficient as possible.

1035x660x900 mm

water