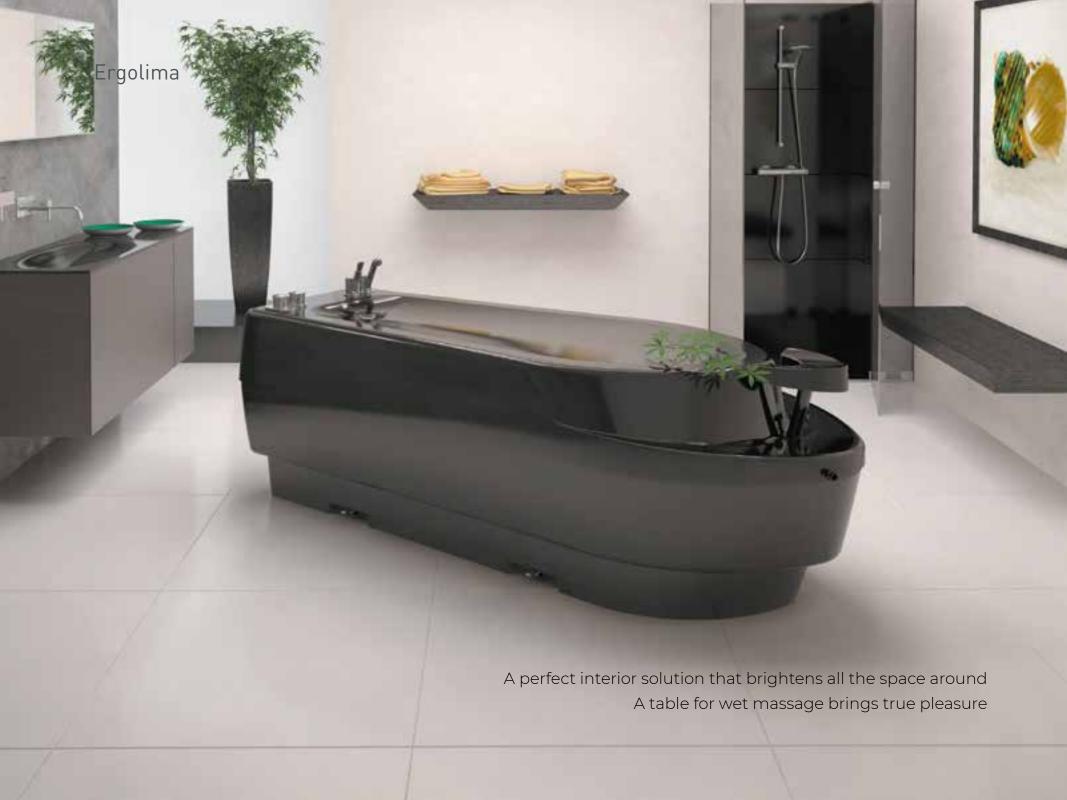

# Ergolima

The luxurious Ergolima wet massage table offers unparalleled lying and treatment comfort.

The lying surface has an adjustable temperature, allowing to rest arms next to your upper body on the molded plateau in a relaxed position.

The head section is infinitely height-adjustable and is optimally adapted.

This means that everyone can also comfortably enjoy longer soap brush massages, peelings, hammam, hot stone, Vichy shower or Ayurveda treatments – and will always be happy to return.