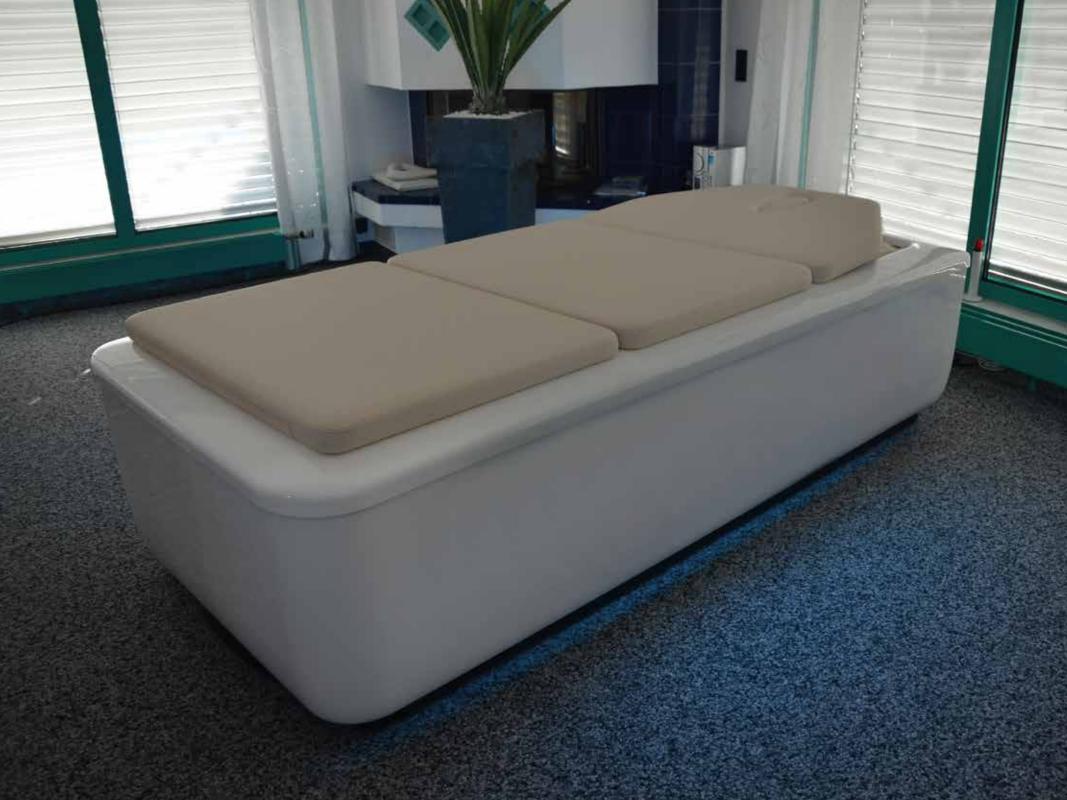

## ThermoSpa

SPA bed Thermo Spa gives you feeling of weightlessness -one of the most relaxing experiences you can experience. Dry floating gives you feeling of weightlessness - one of the most relaxing experiences you can get. You lie on 400 liters or 36-37 degrees warm water without getting wet.

Floating in an enclosed pod on top of the soft dry membrane, the body feels completely weightless, simulating zero-gravity. Just in 20 minutes into a float you lose all feeling in your body and transform into a floating consciousness without form. The mind loses all sense of time and space as your brain waves move into a theta state akin to those of a young child or someone in deep meditation.

Additional integrated options:

- External lighting AMBIENTE 40 white LEDs integrated in the cladding.
- Wellness-module CONCERTO

For sound wave massage for the connection with an on-site audio-system. The corpus of the appliance itself is the resonating body, there is no need of additional loud-speakers. The played music can be felt and heard. The water transfers the vibrations through the film, in an unexpected intensity, directly to the person on the surface.

Massage module AquaJet

The nearly weightless body gets a massage with 20 jets, controlled by an electronic distributor. The vibrating massage jets always start at the thighs, moving up to the shoulders in direction of the heart passing the 5 anatomic zones. The massage is repeated until the set time of treatment is over. The intensity of the treatment is influenced by the time of the massage in the individual zones. All the possible programs are menu driven and can be selected on the touch screen. With the emergency-stop key, the treatment can be stopped at any time.

Colour light module - AURA . 8 integrated high-performance spots produce coloured lights that shine through the translucent film of the surface

algae