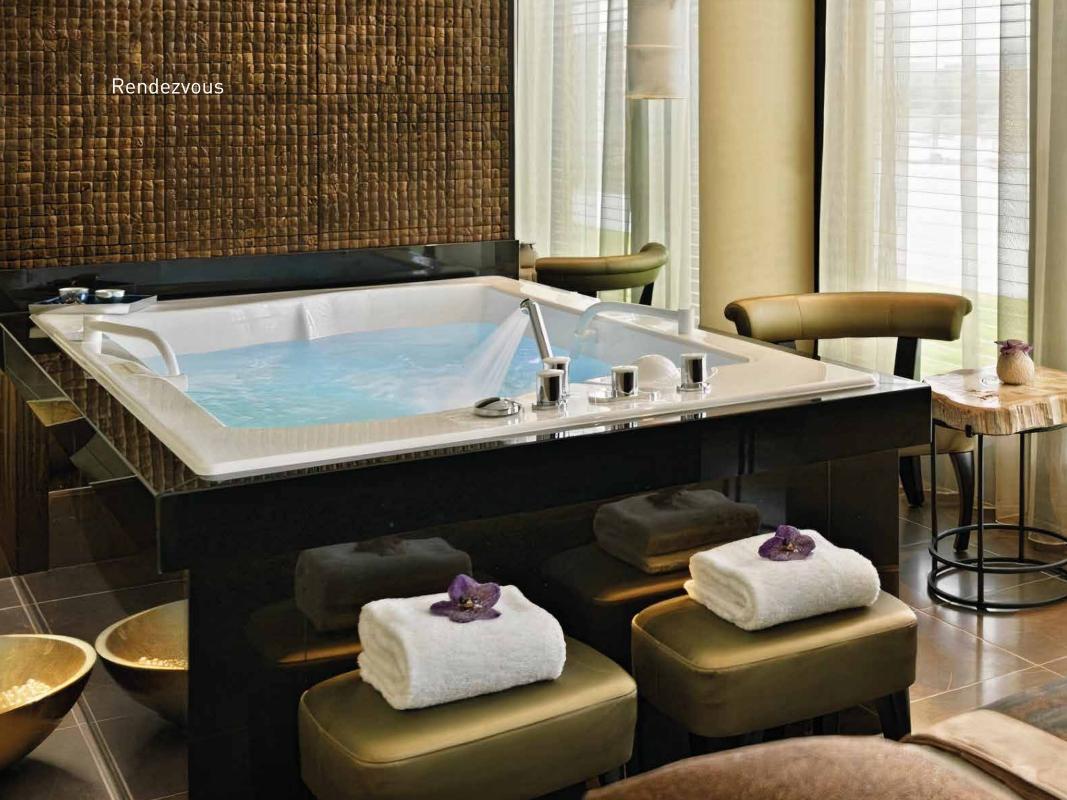

#### Rendezvous

Perfection to the minutest detail - enjoy it together. Aromatherapy, thalassotherapy, massage and relaxing baths, plunging into the world of sound perceived with the whole body. Water massage, "Champagne effect», massage with sound waves and aromatherapy are the inspiring procedures for experienced and sensual ones. The bath for two Rendezvous is for the massage of both partners with the help of 120 ergonomically located nozzles. Whirling mixture of tiniest air bubbles relaxes, restores strength and energy. The technology

Rendezvous gives an incredibly strong sensation which helps you linger in the minutes of pleasure from water procedures, our legendary «Champagne effect»!