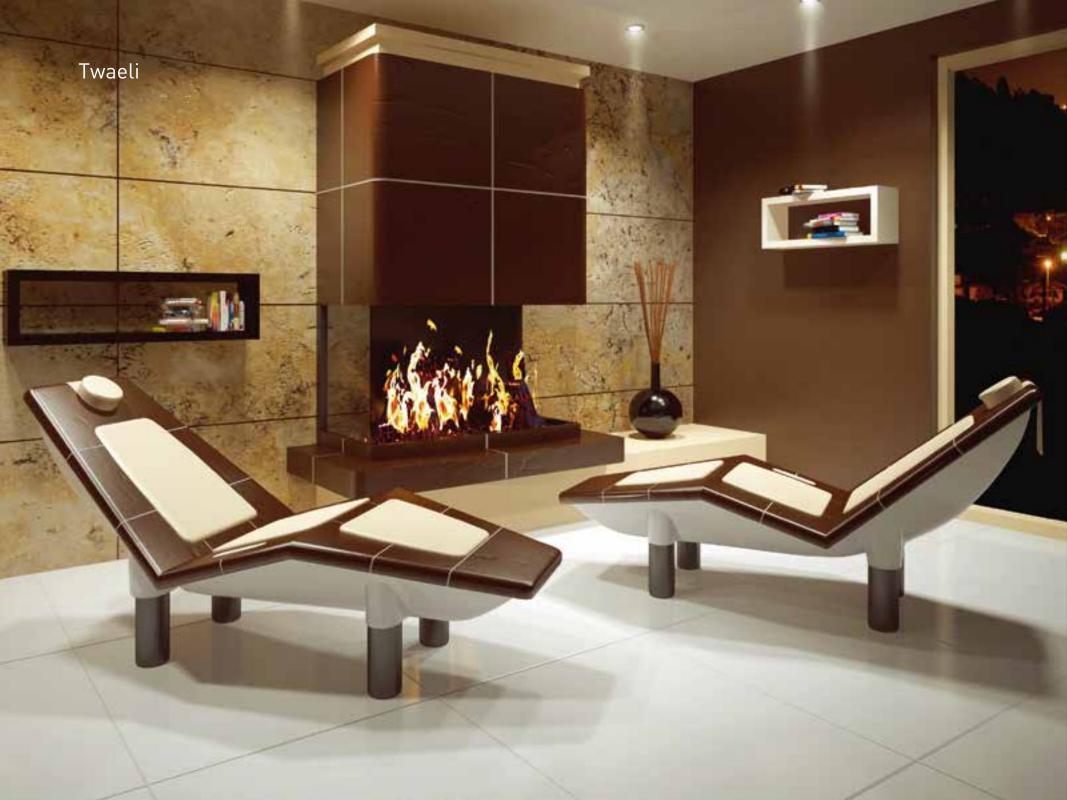

## Twaeli

Twaeli thermo couch has sophisticated design and can be integrated in any premises providing them with status and elegance.

Gentle tingling waves pierce your body in the rhythm of the music played.

You hear gentle sounds and perceive harmonious vibrations with all your feelings and in each cell of your body. Daily routine disappears and gives way to calmness and good mood. Warm ergonomic bed with soft pillows pampers you with the highest level of comfort.

Twaeli is an unprecedented level of relaxation when you need it: after the sauna, at the end of a hard working day or just between SPA procedures.

The couch is made of high-quality materials: the frame is of cast acryl with ceramic polished cover; the upholstering is made of Alcantara, a material that is comfortable, durable and easy to maintain, which has become a synonym of luxury, elegance and comfort.