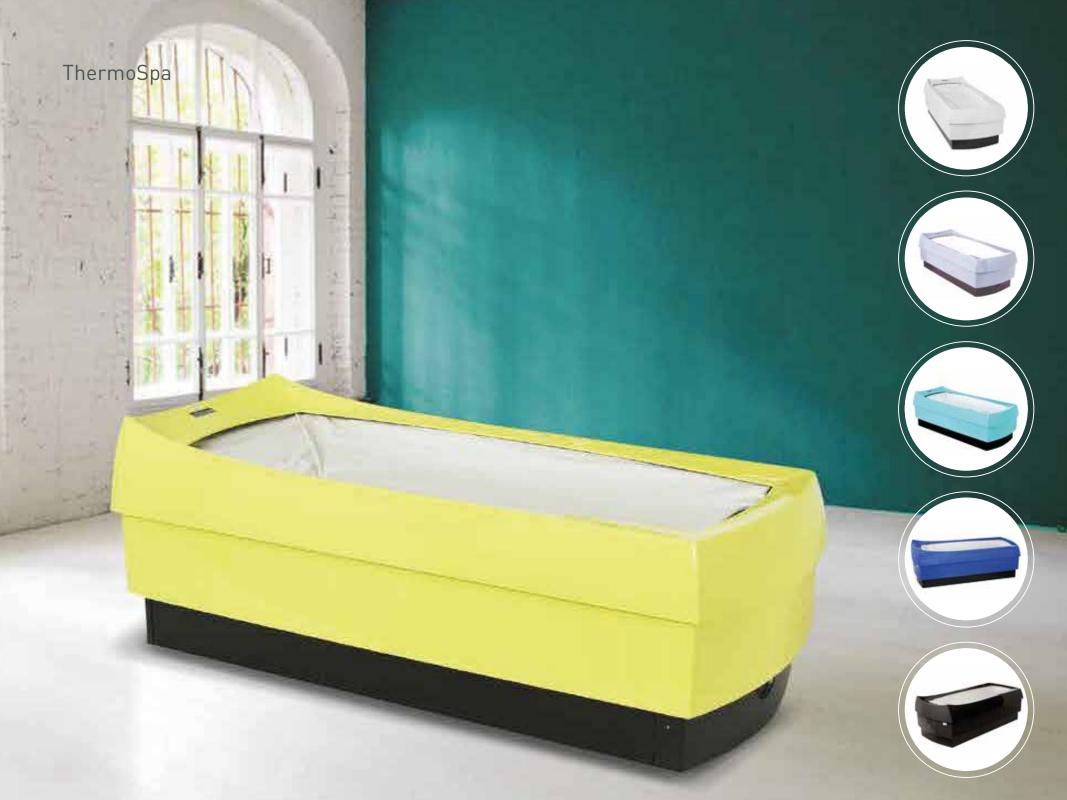

## ThermoSpa

SPA bed Thermo Spa gives you feeling of weightlessness -one of the most relaxing experiences you can experience. Dry floating gives you feeling of weightlessness - one of the most relaxing experiences you can get. You lie on 400 liters or 36-37 degrees warm water without getting wet.

Floating in an enclosed pod on top of the soft dry membrane, the body feels completely weightless, simulating zero-gravity. Just in 20 minutes into a float you lose all feeling in your body and transform into a floating consciousness without form. The mind loses all sense of time and space as your brain waves move into a theta state akin to those of a young child or someone in deep meditation.

Additional integrated options:

- External lighting AMBIENTE 40 white LEDs integrated in the cladding.
- Wellness-module CONCERTO

For sound wave massage for the connection with an on-site audio-system. The corpus of the appliance itself is the resonating body, there is no need of additional loud-speakers. The played music can be felt and heard. The water transfers the vibrations through the film, in an unexpected intensity, directly to the person on the surface.

Massage module AquaJet

The nearly weightless body gets a massage with 20 jets, controlled by an electronic distributor. The vibrating massage jets always start at the thighs, moving up to the shoulders in direction of the heart passing the 5 anatomic zones. The massage is repeated until the set time of treatment is over. The intensity of the treatment is influenced by the time of the massage in the individual zones. All the possible programs are menu driven and can be selected on the touch screen. With the emergency-stop key, the treatment can be stopped at any time.

Colour light module - AURA . 8 integrated high-performance spots produce coloured lights that shine through the translucent film of the surface

algae