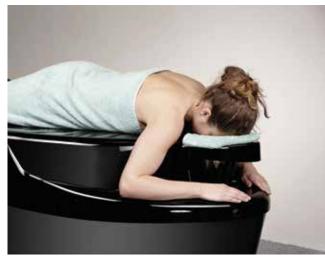

## ThermoSpa

SPA bed Thermo Spa gives you feeling of weightlessness -one of the most relaxing experiences you can experience. Dry floating gives you feeling of weightlessness - one of the most relaxing experiences you can get. You lie on 400 liters or 36-37 degrees warm water without getting wet.

Floating in an enclosed pod on top of the soft dry membrane, the body feels completely weightless, simulating zero-gravity. Just in 20 minutes into a float you lose all feeling in your body and transform into a floating consciousness without form. The mind loses all sense of time and space as your brain waves move into a theta state akin to those of a young child or someone in deep meditation.