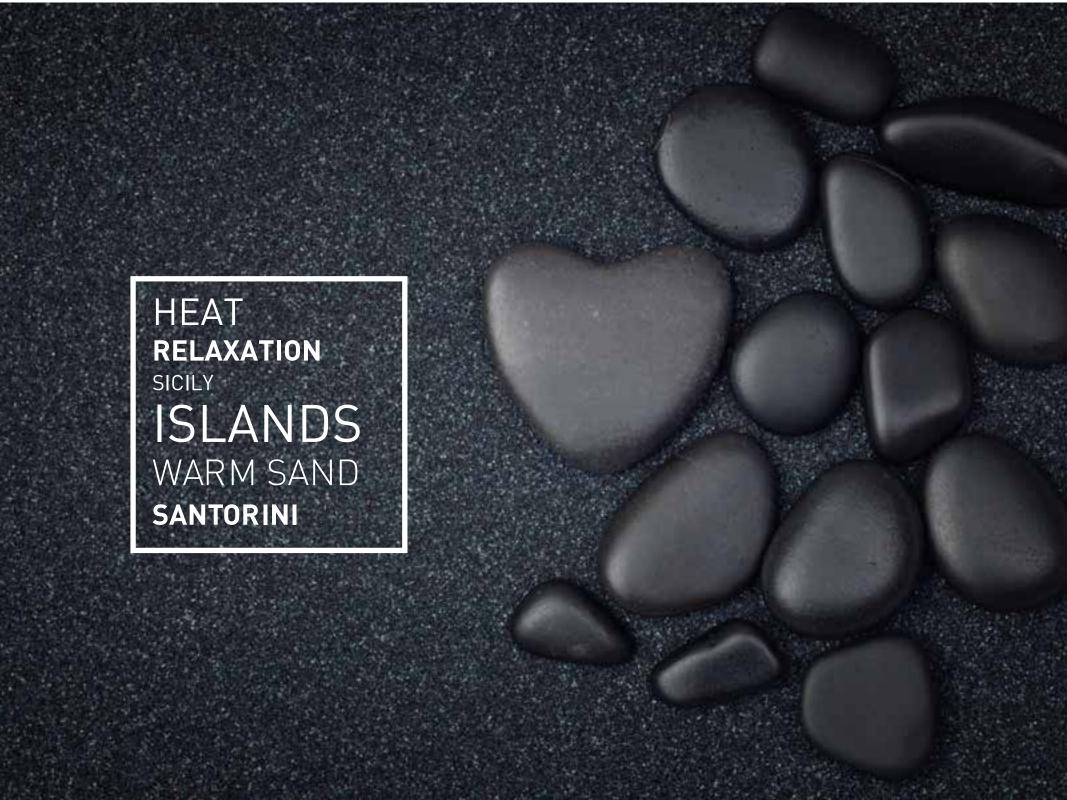

## Vulkanosand

The relaxing properties of warm sand have been known for a long time.

In the Mediterranean region, bathing in warm sand was used to ease muscular pain, spinal pain and rheumatism, and also for general improvement of wellbeing.

Vulkanosand, a couch with volcanic sand, is ideal for psammotherapy [treatment with hot sand), different kinds of massage and Ayurvedic procedures.

Comfortable and well thought-of construction of the couch allows to fully relax and get charged with vital power during the procedures. The sand mix prepared on the basis of patented technology is soft and amenable to the shape of the body. Thanks to its structure and composition it has an especially high coefficient of heat transfer. The soft influence of heat relaxes the muscles, and the person has the feeling of pleasant warmth and calm during the procedure.

2120x800x590/990 mm

warmth

sanc