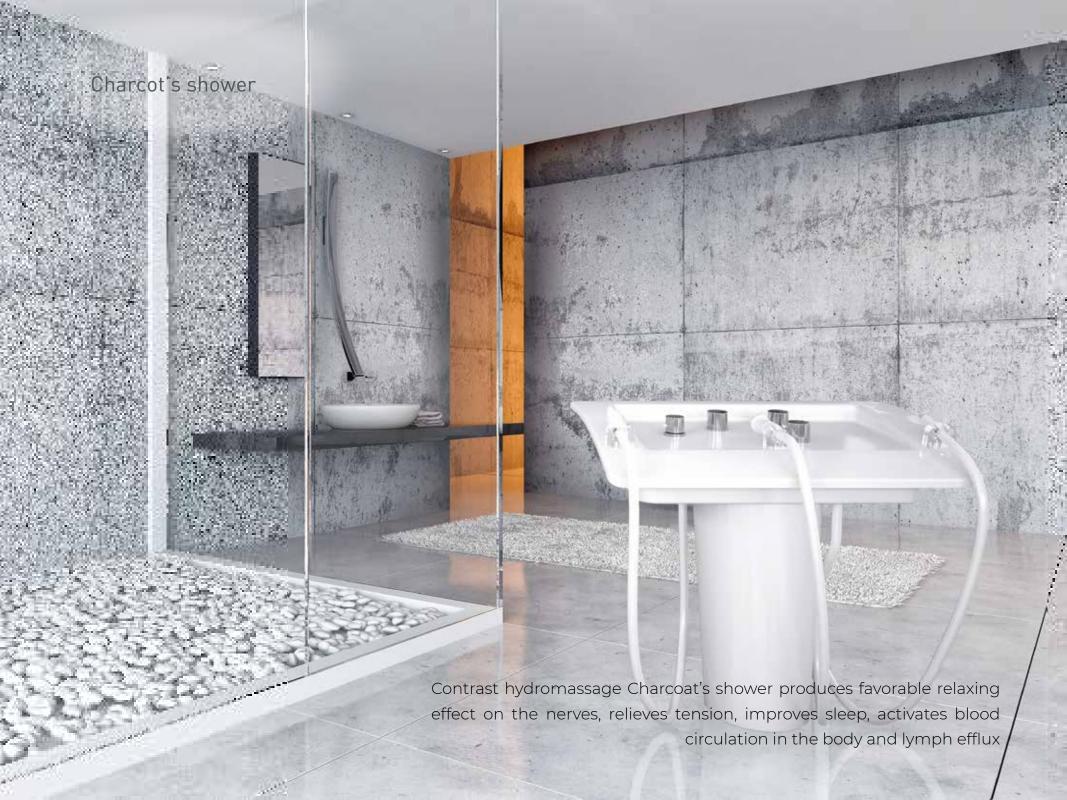

#### Charcot's shower

Charcot's shower produces stimulating effect on the metabolic processes of the body, is widely used in weight loss programs, applied to improve the muscle tone, form beautiful muscle relief, correct figure, and is effective in fighting adiposities. It improves metabolism and immune system, makes your skin elastic and resilient.

The shower rostrum with conveniently located valves and a possibility of quick modes switching will make the procedures as efficient as possible.

1035x660x900 mm

water