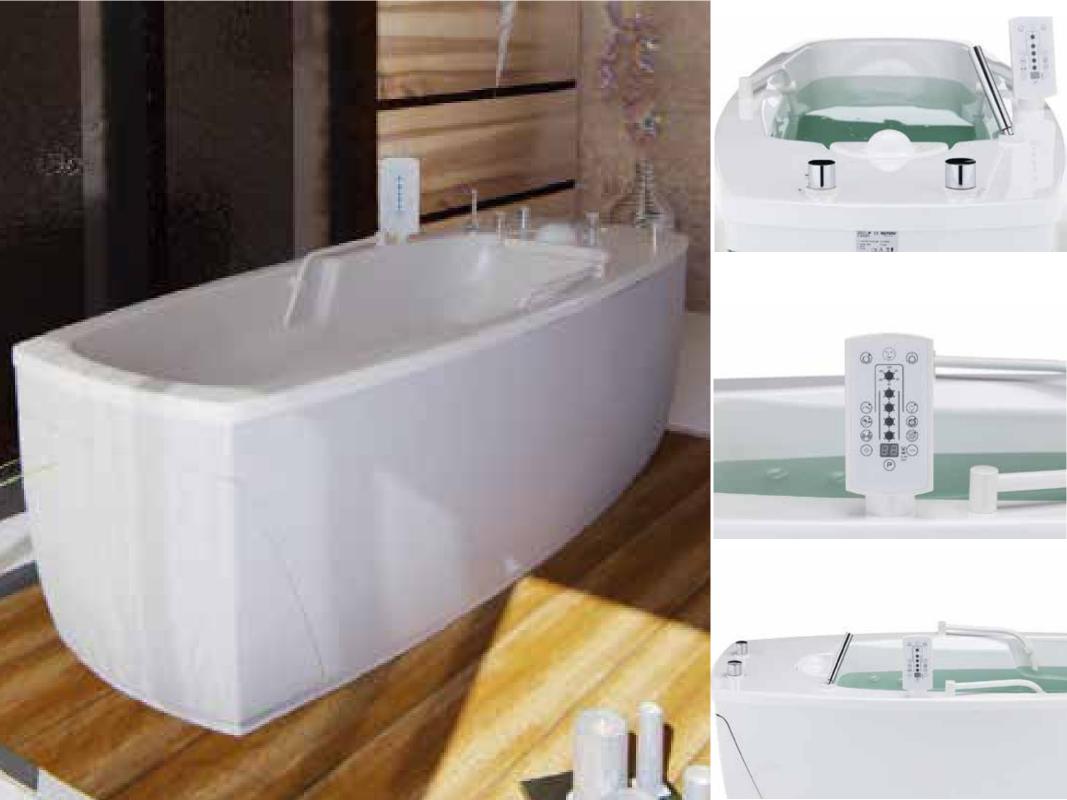

## **Hydroxeur 200**

The Hydroxeur 200 bathtub represents a new and unique offering for a demanding clientele in hotels, SPA centers and beauty clinics.

The Hydroxeur 200 offers all the benefits of a luxurious bathtub in an aesthetic design, equipped with modern and reliable technology.

Using of medical technologies which developed by Trautwein avoids the growth of bacteria in the air supply and heating system, as happens in conventional jacuzzies. A built-in automatic flushing system is provided for flushing the entire channel system and is carried out after each drain of the bath.

As a result, the smallest air bubbles are added to the water, and the temperature of the water circulating in the bath remains constant without additional heating. The elimination of the air heating system makes Trautwein's hydromassage bathtubs the most hygienic and safest.

The bathtub can be equipped with up to 290 hydromassage jets, 60 air massage jets, LED lighting, filling control, automatic draining and user-friendly control system with waterproof touch screen or Bluetooth tablet. All these features make bathing a real pleasure.