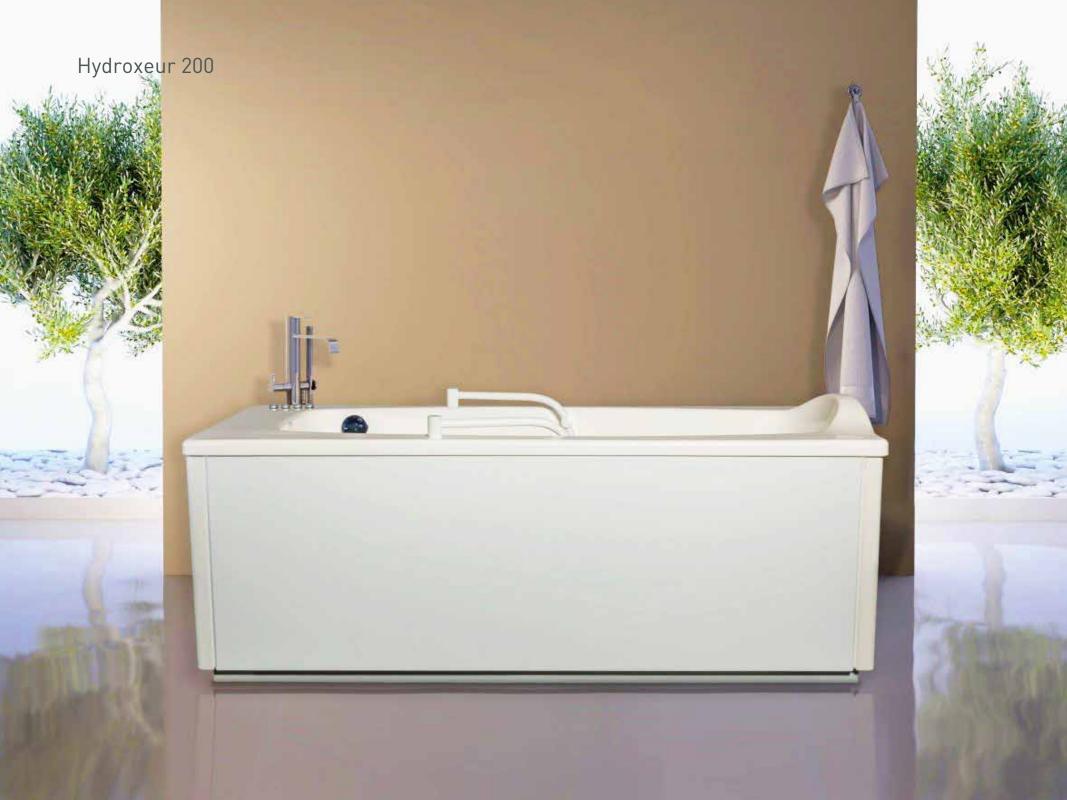

## **Hydroxeur 200**

The Hydroxeur 200 bathtub represents a new and unique offering for a demanding clientele in hotels, SPA centers and beauty clinics.

The Hydroxeur 200 offers all the benefits of a luxurious bathtub in an aesthetic design, equipped with modern and reliable technology.

Using of medical technologies which developed by Trautwein avoids the growth of bacteria in the air supply and heating system, as happens in conventional jacuzzies. A built-in automatic flushing system is provided for flushing the entire channel system and is carried out after each drain of the bath.

The bathtub can be equipped with up to 290 hydromassage jets, 60 air massage jets, LED lighting, filling control, automatic draining and user-friendly control system with waterproof touch screen or Bluetooth tablet. All these features make bathing a real pleasure.