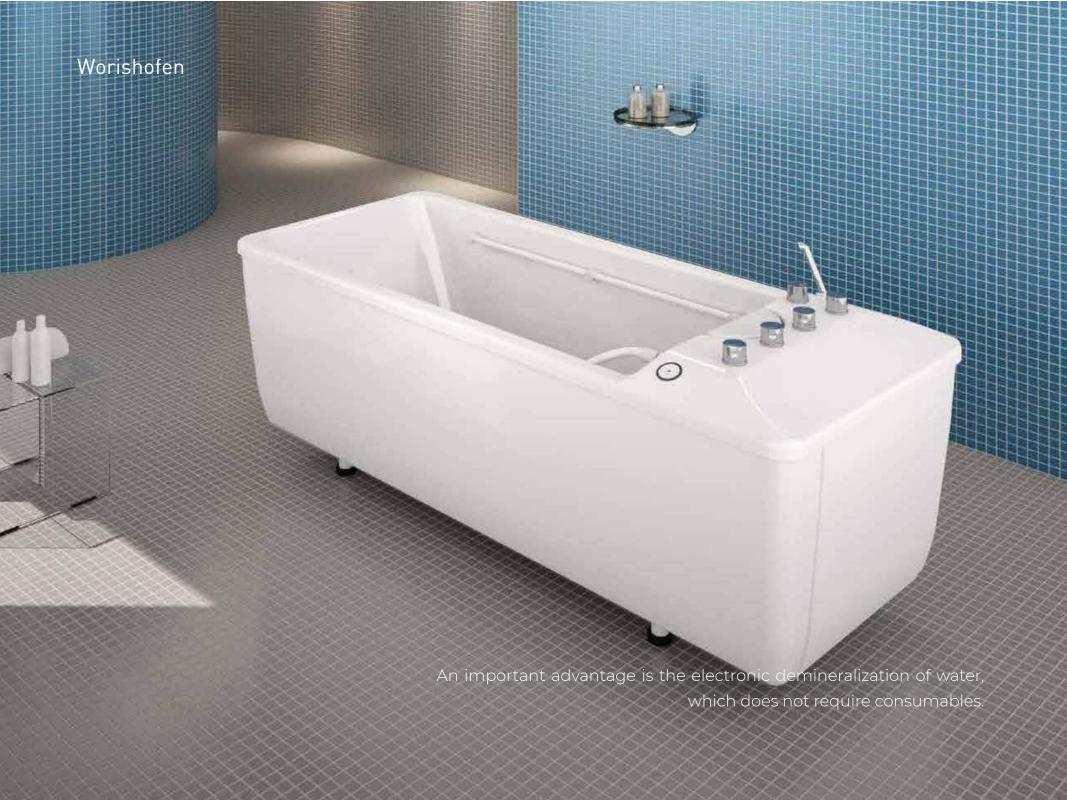

#### Worishofen

Balneological bathtub Worishofen 1800 AC are able to turn procedures into a real pleasure, filling the air with the aromas of mountain herbs and exotic oils, saturating the body with Dead Sea mud minerals. The unique underwater massage system, consisting of 8 anatomically located jets that create "whirlpool baths" and a shower-massage hose with the possibility of aeration, promotes deep penetration of therapeutic elements, maximum relaxation and muscle development.

Thanks to the seamless acrylic glass technology, the bathtubs are easy to clean and do not suffer from the influence of balneological solutions. Outside, the frame is reinforced with special fiberglass, which completes the laconic design of the bath.