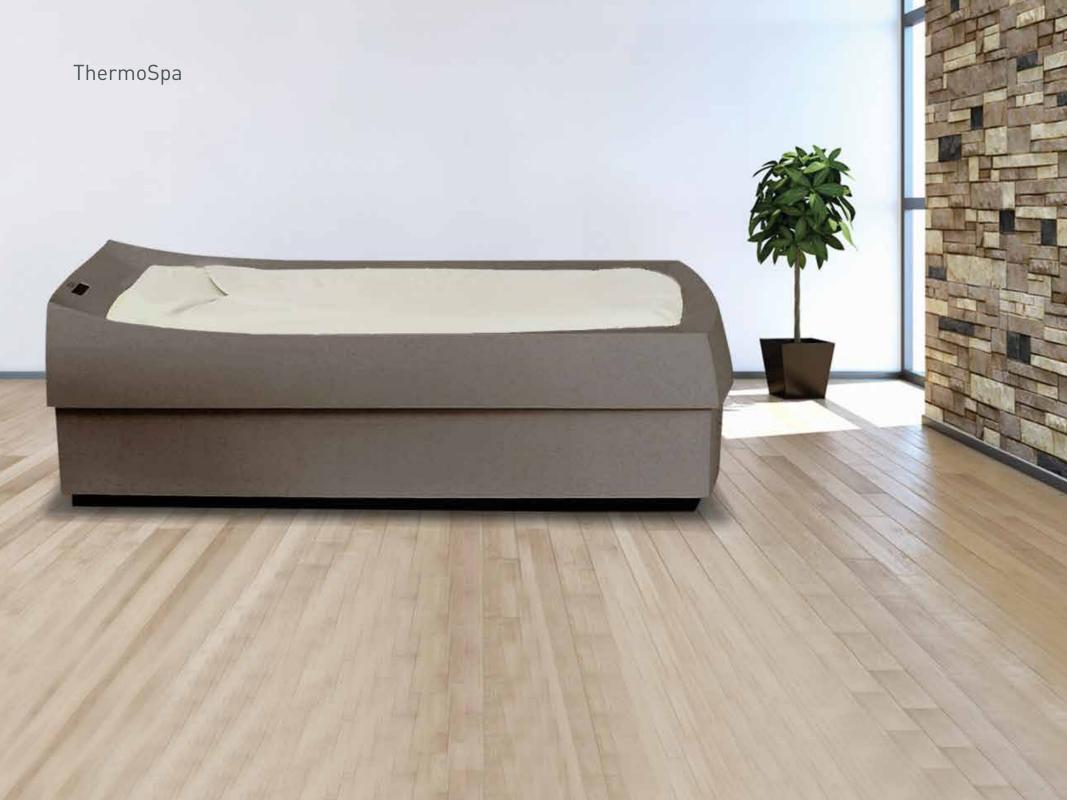

## ThermoSpa

SPA bed Thermo Spa gives you feeling of weightlessness -one of the most relaxing experiences you can experience. Dry floating gives you feeling of weightlessness - one of the most relaxing experiences you can get. You lie on 400 liters or 36-37 degrees warm water without getting wet.

Floating in an enclosed pod on top of the soft dry membrane, the body feels completely weightless, simulating zero-gravity. Just in 20 minutes into a float you lose all feeling in your body and transform into a floating consciousness without form. The mind loses all sense of time and space as your brain waves move into a theta state akin to those of a young child or someone in deep meditation.