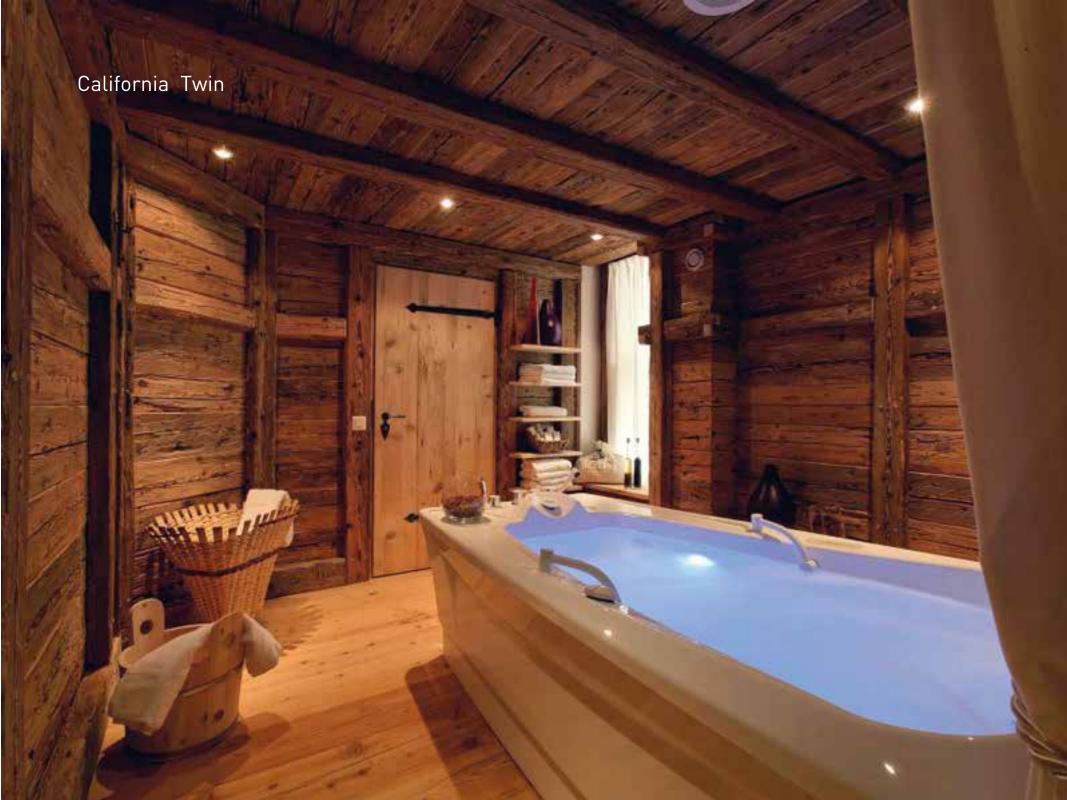

#### **California Twin**

Hydromassage bathtub California Twin for two gives an opportunity not only to enjoy procedures for two but also plunge into the atmosphere of sensual pleasures.

Chromotherapy, aromatherapy and thalassotherapy, air and bubble massage become a pleasant addition to a possibility to spend time together, generate delicate feelings and open new facets of relations.