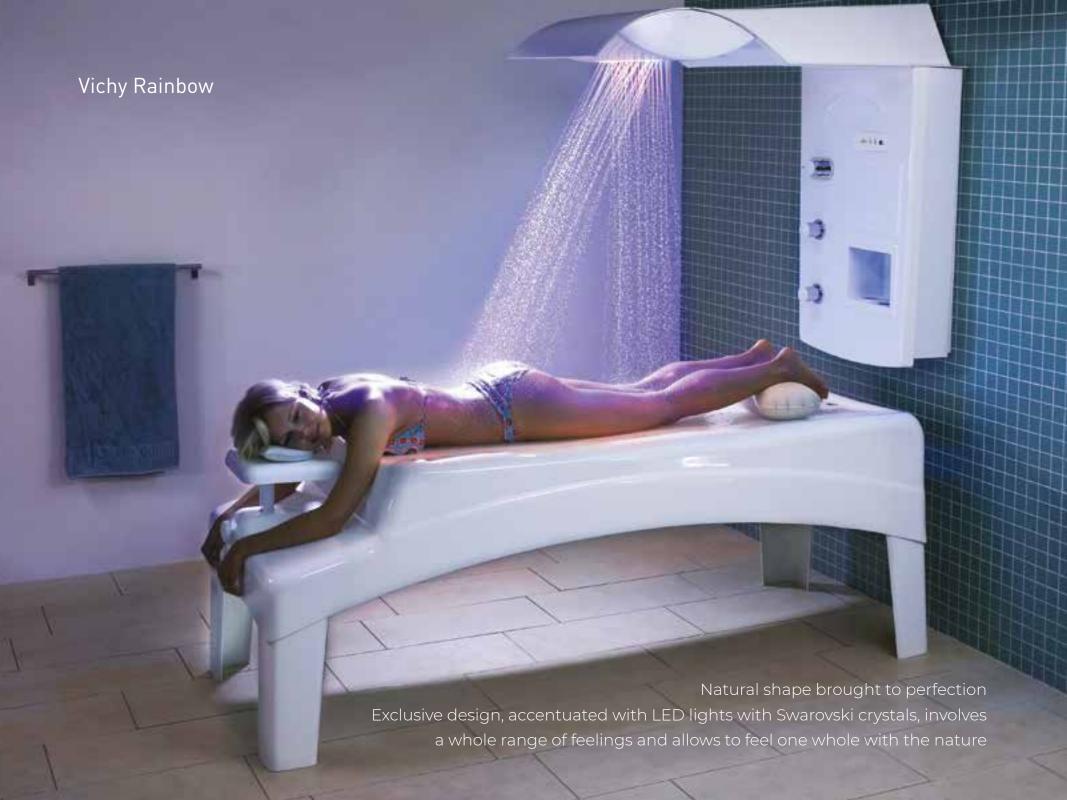

# **Vichy Rainbow**

Trautwein proposes new sophisticated experience of taking a Vichy shower using a perfect technology supplemented with intricate design. The shower has two lines of mini nozzles which can change the direction of jets, pouring the body from neck to feet. The intensity of water supply may differ from thin jets, similar to light sea waves, to the warm summer rain or downpour, it's up to you to choose. Fragrant salts or moistening oils may be added to water to improve your wellbeing and mood.

The water flows over sparkling Swarovski crystals, which distribute the flicker-free LED colored light over the body.

1300x650x1170 mm

chromotherapy

water

algae