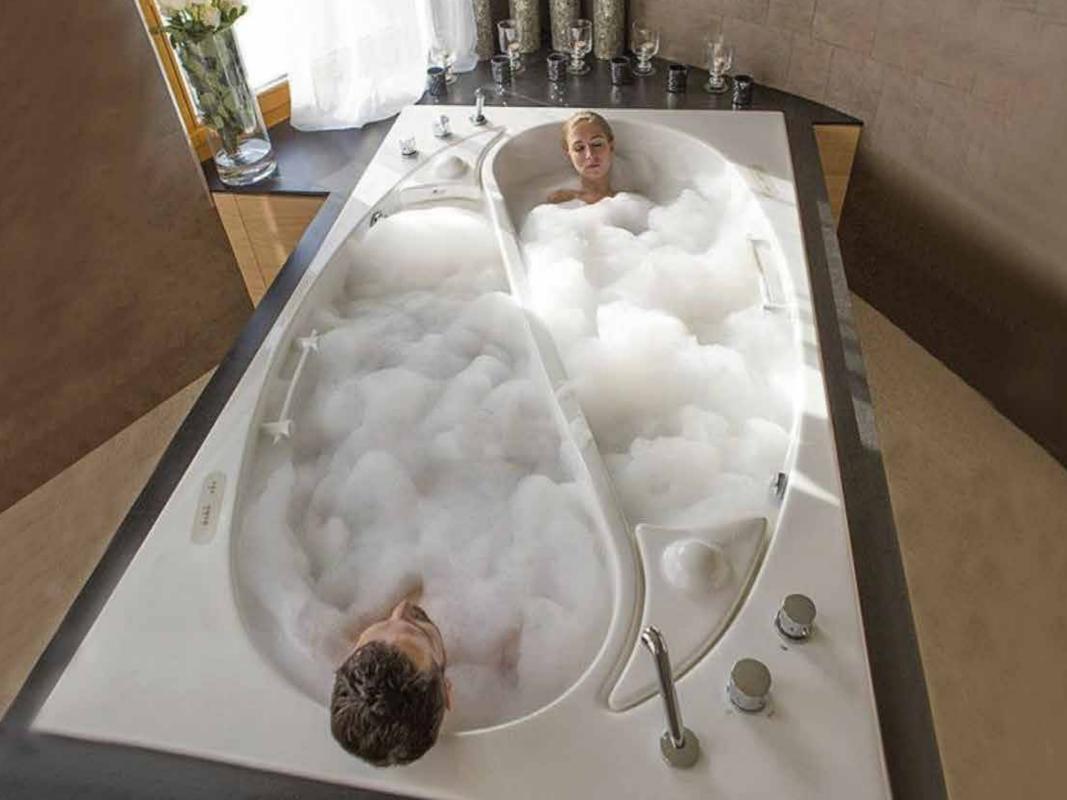

# Yin Yang

An extraordinary Wellness experience which customers will recollect with pleasure for a long time. The minutes spent by couples together are priceless, so more and more customers prefer to get joint pleasure from procedures and create a new brand of paired wellness.

A bathtub for two where everyone can enjoy the selected temperature, chromotherapy settings and fragrant oils in its own tub. The LEDs integrated into the bathtub give the water rainbow colors. An especially deep feeling is created by sound water massage. The sounds come not from the loudspeakers but from the bathtub itself. During bathing, sound vibrations are transmitted in water and perceived by every cell of your body.

Bubble massage with "Champagne effect" in the Yin Yang bathtub allows to relax, restore your powers and get charged with energy. Whirling streams of the smallest bubbles of 120 ergonomically located nozzles cares your body and propose to make the minutes of enjoyment last.