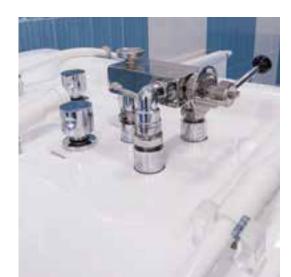

#### Charcot's shower

Charcot's shower produces stimulating effect on the metabolic processes of the body, is widely used in weight loss programs, applied to improve the muscle tone, form beautiful muscle relief, correct figure, and is effective in fighting adiposities. It improves metabolism and immune system, makes your skin elastic and resilient.

The shower rostrum with conveniently located valves and a possibility of quick modes switching will make the procedures as efficient as possible.

1035x660x900 mm

water