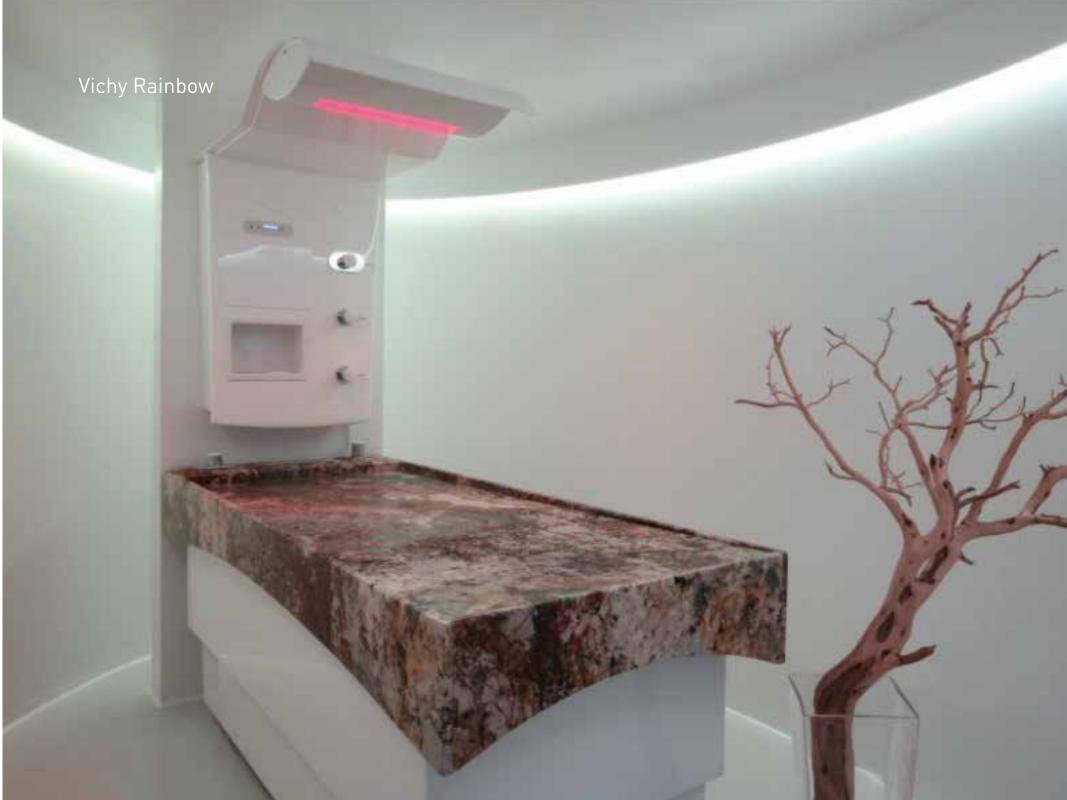

# **Vichy Rainbow**

Trautwein proposes new sophisticated experience of taking a Vichy shower using a perfect technology supplemented with intricate design. The shower has two lines of mini nozzles which can change the direction of jets, pouring the body from neck to feet. The intensity of water supply may differ from thin jets, similar to light sea waves, to the warm summer rain or downpour, it's up to you to choose. Fragrant salts or moistening oils may be added to water to improve your wellbeing and mood.

The water flows over sparkling Swarovski crystals, which distribute the flicker-free LED colored light over the body.

1300x650x1170 mm

chromotherapy

water

algae