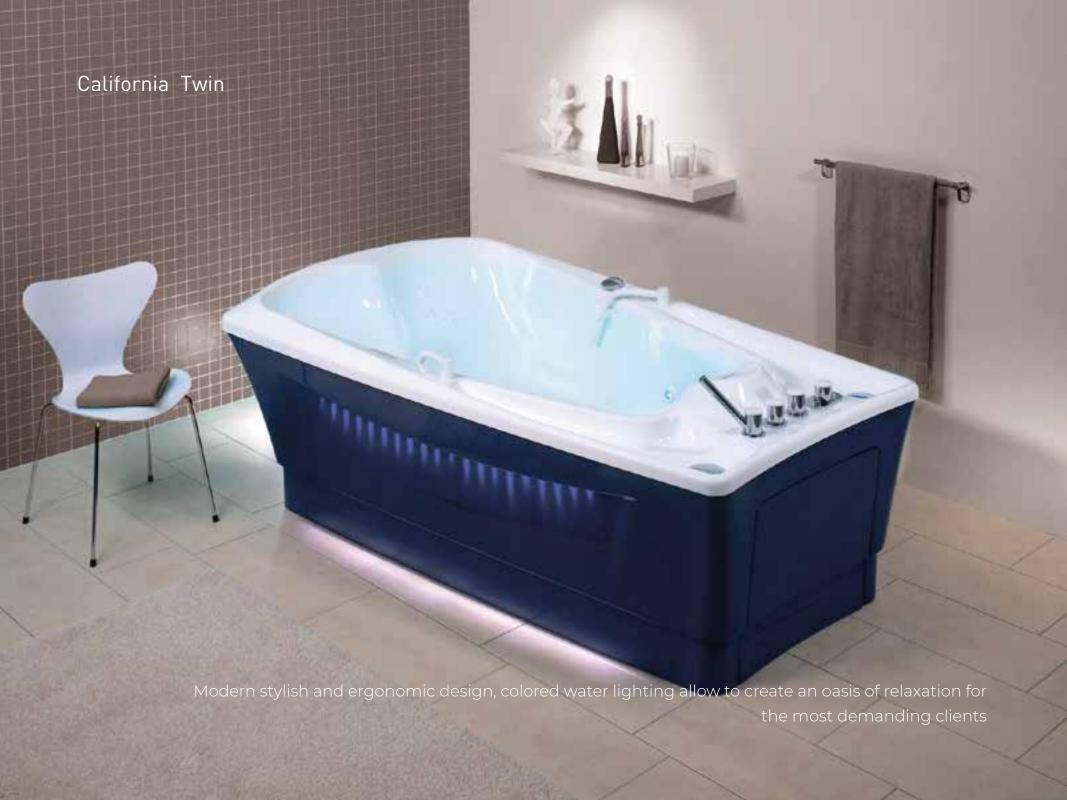

## **California Twin**

Hydromassage bath California Twin for two gives an opportunity not only to enjoy procedures for two but also plunge into the atmosphere of sensual pleasures.

Chromotherapy, aromatherapy and thalassotherapy, air and bubble massage become a pleasant addition to a possibility to spend time together, generate delicate feelings and open new facets of relations