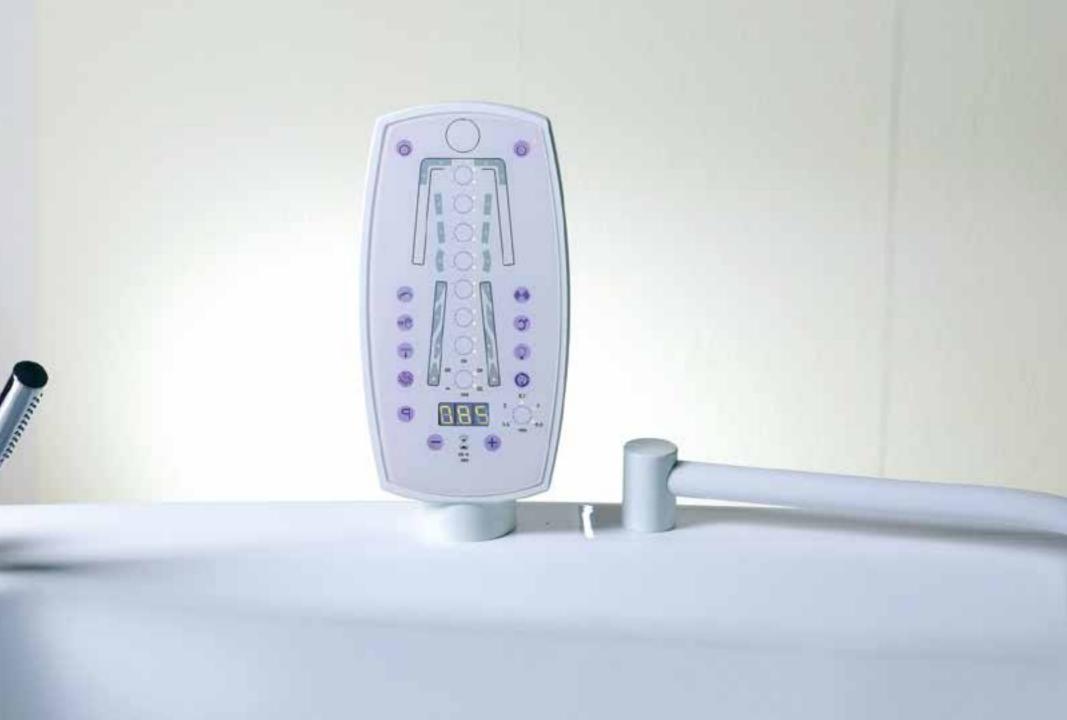

Control systems are ergonomic, intuitive and easy to use. Advanced electronics allows to precisely set the required parameters, select wellness programs, including setting harmonious balance of heat, parameters of water or contactless massage, audio, magnetic and chromotherapy.