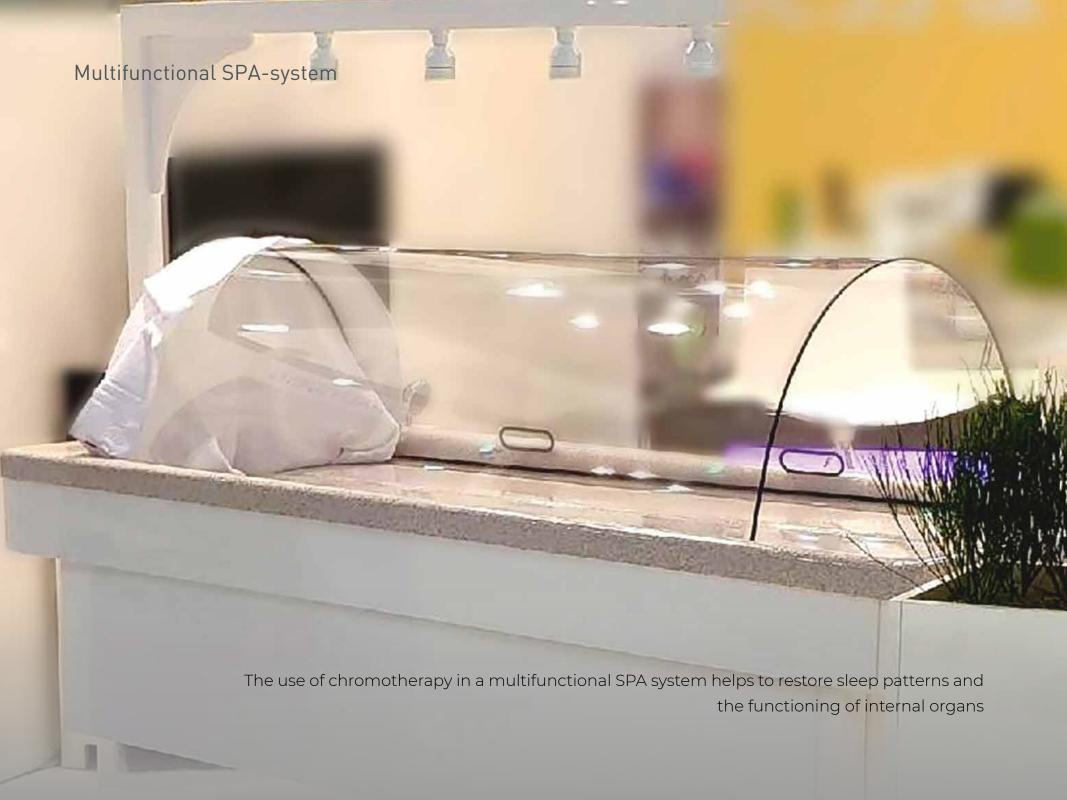

## **Multifunctional SPA-system**

The multifunctional SPA-system from Trautwein combines dry and hydrofusion effects on the body. Their main difference is the principle of impact on the body.

In one case, there is an effect of heat, and in the other - mainly water.

The uniqueness of the Trautwein system lies in the ability to combine the functionality of dry exposure - collagenarium with the using of chromotherapy and thermal exposure rejuvenates the skin, saturating it with oxygen, stimulating the natural production of elastin and collagen. A steam sauna with a Vichy shower creates a unique environment inside the capsule, comparable to the presence of a child in the womb, creating a feeling of calm and complete relaxation of the body.

Mental and physical recovery when using the Concerto function - sound and vibration accompaniment - opens up unlimited possibilities for specialists for the treatment and prevention of various diseases, relaxation, weight loss and aesthetic problems.