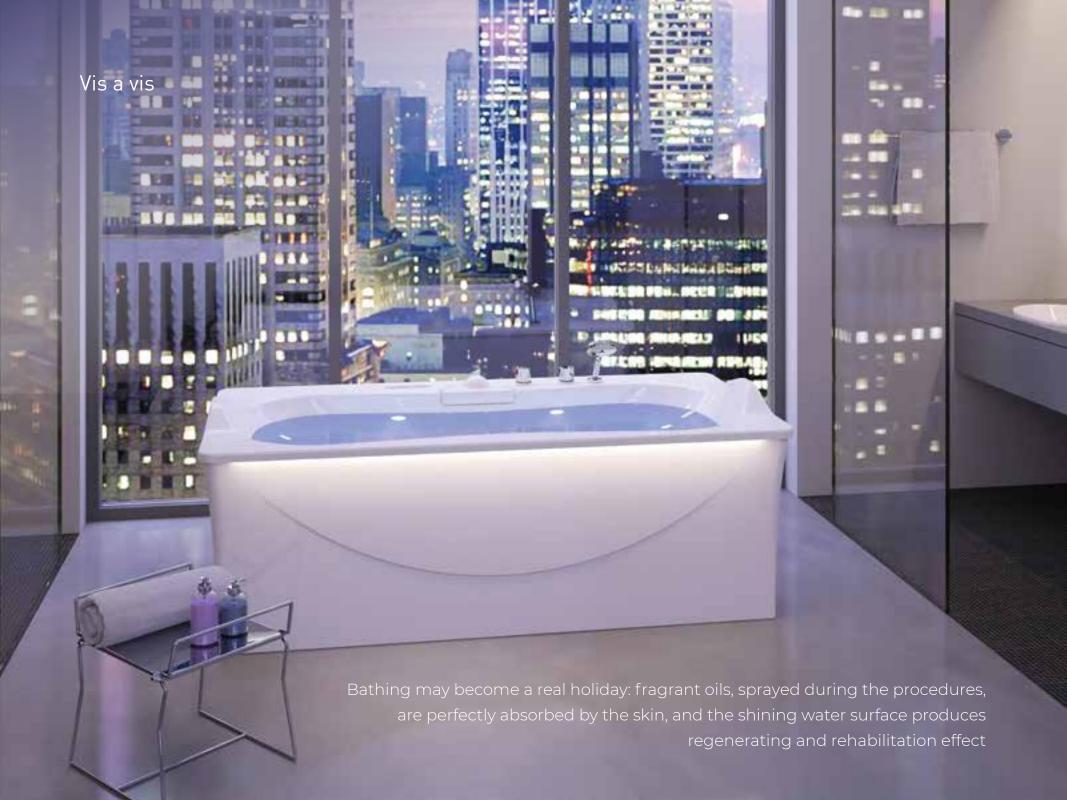

## Vis a vis

Vis a vis, a multifunctional bath for one or two, proposes a unique combination of revitalizing kinds of energy.

Plunge into the world full of sounds. It may be rock, pop, classical music or relaxing lounge, the sound will remain crystal clear. The bath itself transmits sound waves directly to the body. Thus, the music is perceived with unimaginable intensity, not only with your ears, but also with each cell of your body. Now you can really "feel" Beethoven!

Lighting creates a pleasant mood. Chromotherapy colors conform to relevant frequencies of sound vibrations. Pleasant visual and sound images and efficient micro massage of all body cells produce an extraordinary psychological effect.