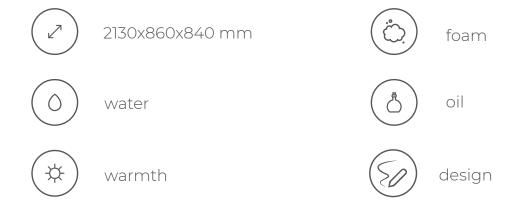

## Orient

Orient massage table with a granite tabletop provides a high level of comfort to the client and massager.

It is intended for wet procedures: soap massage, hamam, oil massage and different Ayurvedic procedures. You may put a special foam device under the couch, in the area of the ground part of the lining.

The surface on which the client is lying is automatically heated, and the temperature is controlled by an integrated thermostat. The table height is adjustable. Optional lighting creates a relaxing effect. The color of the table and side panels may be selected or made upon an individual order, including of natural and exclusive materials.