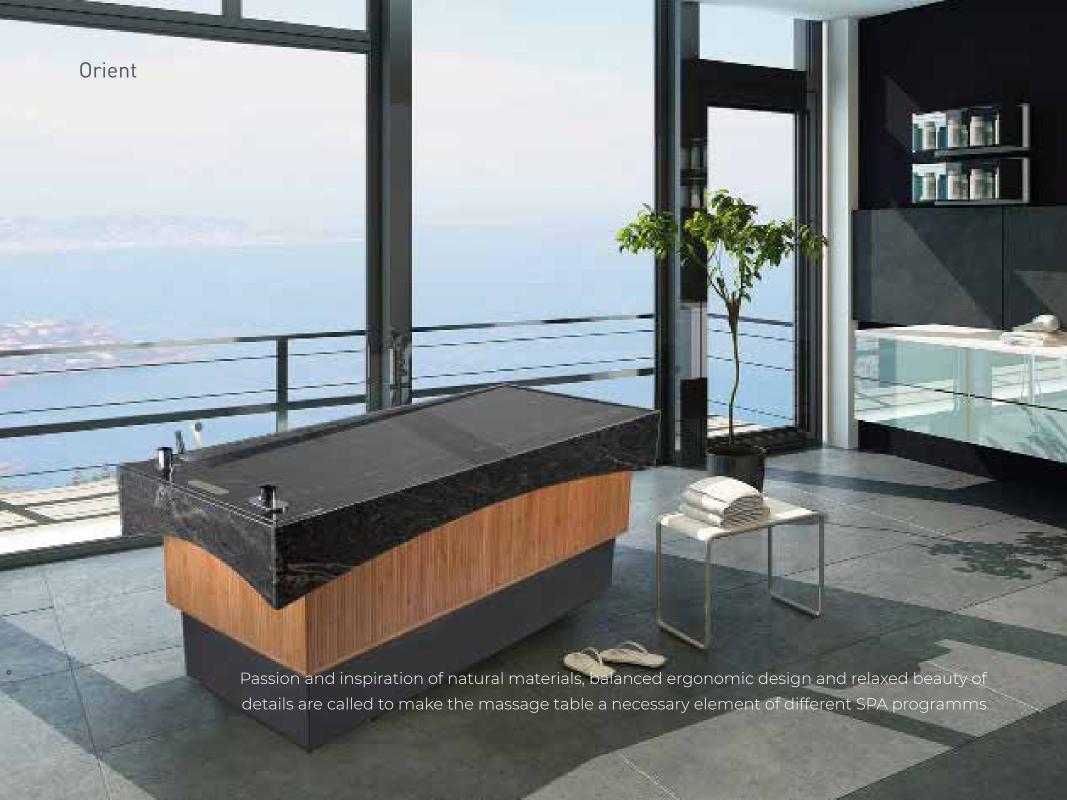

## Orient

Orient massage table with a granite tabletop provides a high level of comfort to the client and massager.

It is intended for wet procedures: soap massage, hamam, oil massage and different Ayurvedic procedures. You may put a special foam device under the couch, in the area of the ground part of the lining.

The surface on which the client is lying is automatically heated, and the temperature is controlled by an integrated thermostat. The table height is adjustable. Optional lighting creates a relaxing effect. The color of the table and side panels may be selected or made upon an individual order, including of natural and exclusive materials.