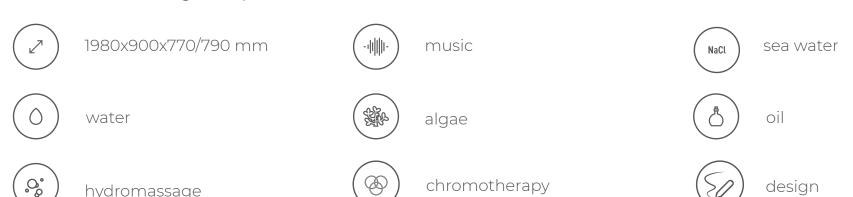

With Hydroxeur® you can choose procedures of detoxication, aromatherapy or thalassotherapy. Also, the bath may be equipped with special armature for mineral, thermal and sea water.

| 2300x900x860 mm | music music    | warmth       |
|-----------------|----------------|--------------|
| ( ) water       | algae          | oil          |
| chromotherapy   | NaCl sea water | hydromassage |