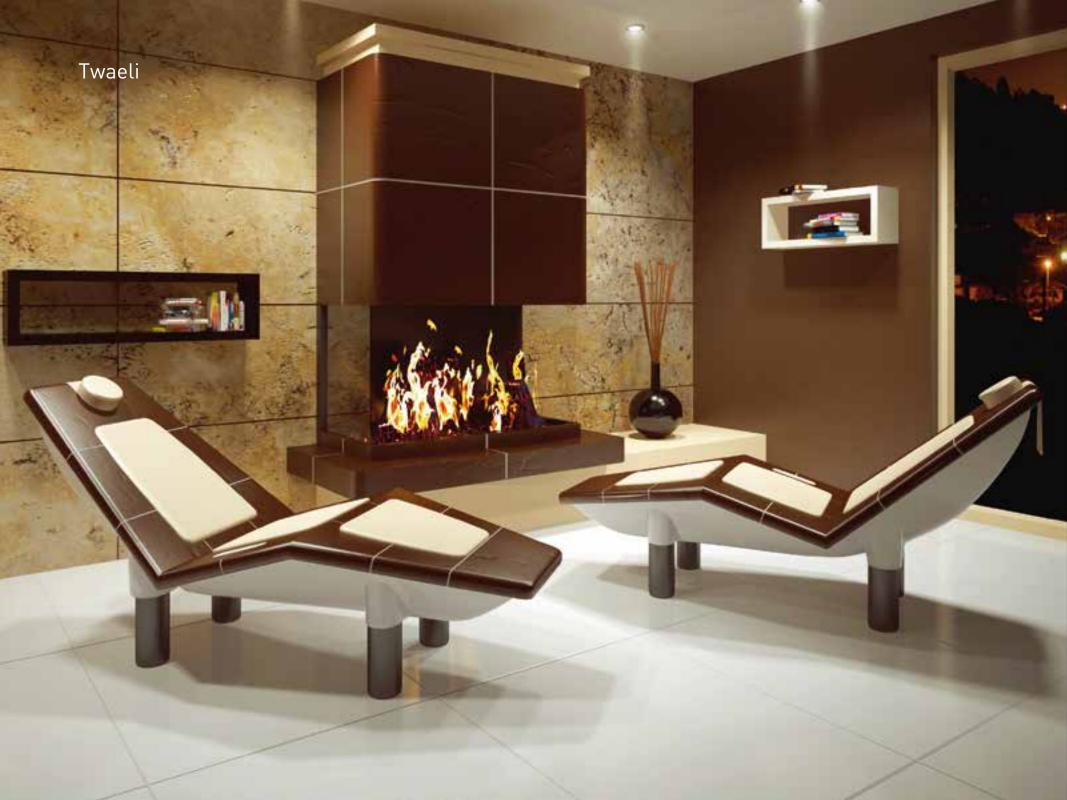

## Twaeli

Twaeli thermocouch has sophisticated design which will be integrated in any premises and give them status and elegance.

Gentle tingling waves pierce your body in the rhythm of the music played.

You hear gentle sounds and perceive harmonious vibrations with all your feelings and in each cell of your body. Daily routine disappears and gives way to calmness and good mood. Warm ergonomic bed with soft pillows pampers you with the highest level of comfort.

Twaeli is an unprecedented level of relaxation when you need it: after the sauna, at the end of a hard working day or just between SPA procedures.

The couch is made of high-quality materials: the frame is of cast acryl with ceramic polished cover; the upholstering is made of Alcantara®, a material that is comfortable, durable and easy to maintain, which has become a synonym of luxury, elegance and comfort.

1750x820x420/930 mm

music

warmth