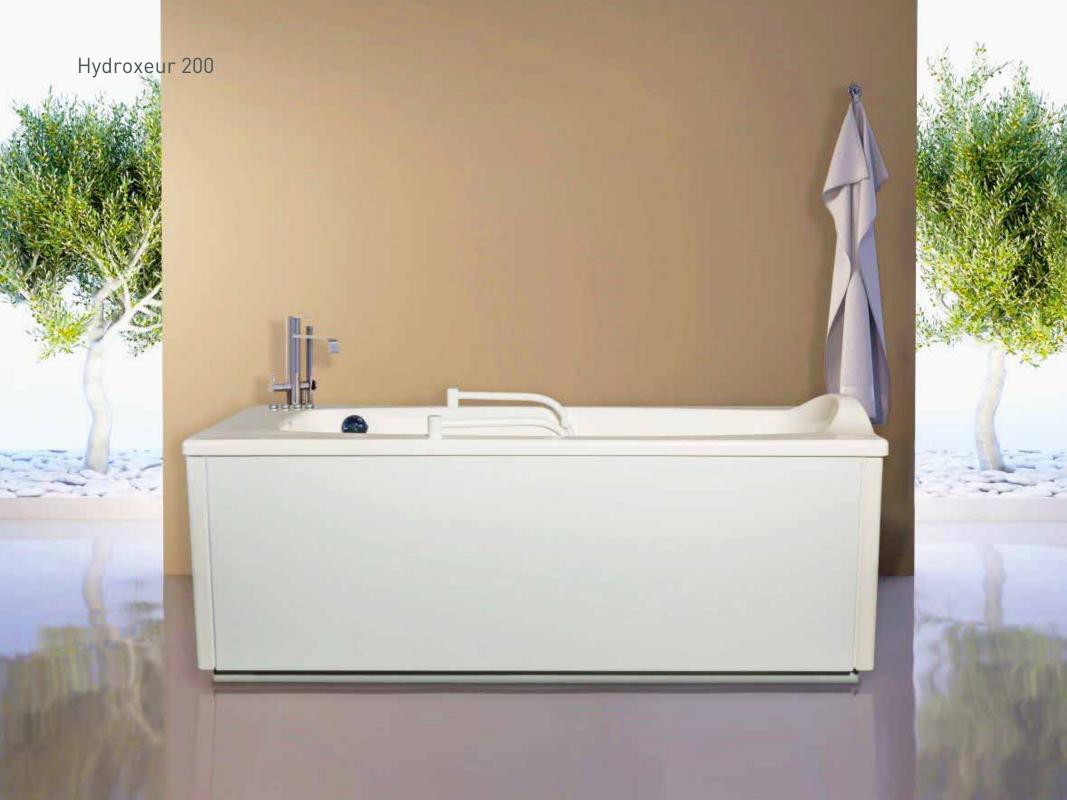

## **Hydroxeur 200**

The Hydroxeur® 200 bath represents a new and unique offering for a demanding clientele in hotels, SPA centers and beauty clinics.

The Hydroxeur® 200 offers all the benefits of a luxurious bathtub in an aesthetic design, equipped with modern and reliable technology.

Using of medical technologies which developed by Trautwein avoids the growth of bacteria in the air supply and heating system, as happens in conventional jacuzzis. A built-in automatic flushing system is provided for flushing the entire channel system and is carried out after each drain of the bath.

As a result, the smallest air bubbles are added to the water, and the temperature of the water circulating in the bath remains constant without additional heating. The elimination of the air heating system makes Trautwein's hydromassage baths the most hygienic and safest.

The bath can be equipped with up to 290 hydromassage jets, 60 airmassage jets, LED lighting, filling control, automatic draining and user-friendly control system with waterproof touch screen or Bluetooth tablet. All these features make bathing a real pleasure.