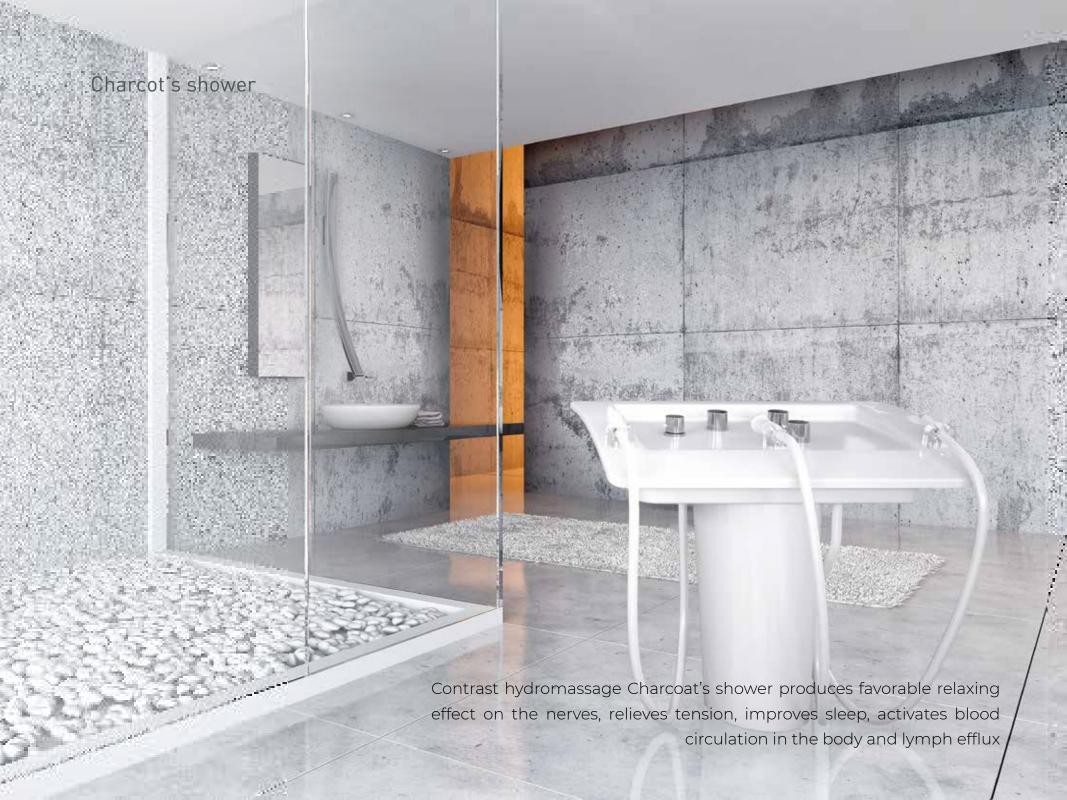

#### Charcot's shower

Charcot's shower produces stimulating effect on the metabolic processes of the body, is widely used in weight loss programs, applied to improve the muscle tone, form beautiful muscle relief, correct figure, and is effective in fighting adiposities. It improves metabolism and immune system, makes your skin elastic and resilient.

The shower rostrum with conveniently located valves and a possibility of quick modes switching will make the procedures as efficient as possible.

1035x660x900 mm

water