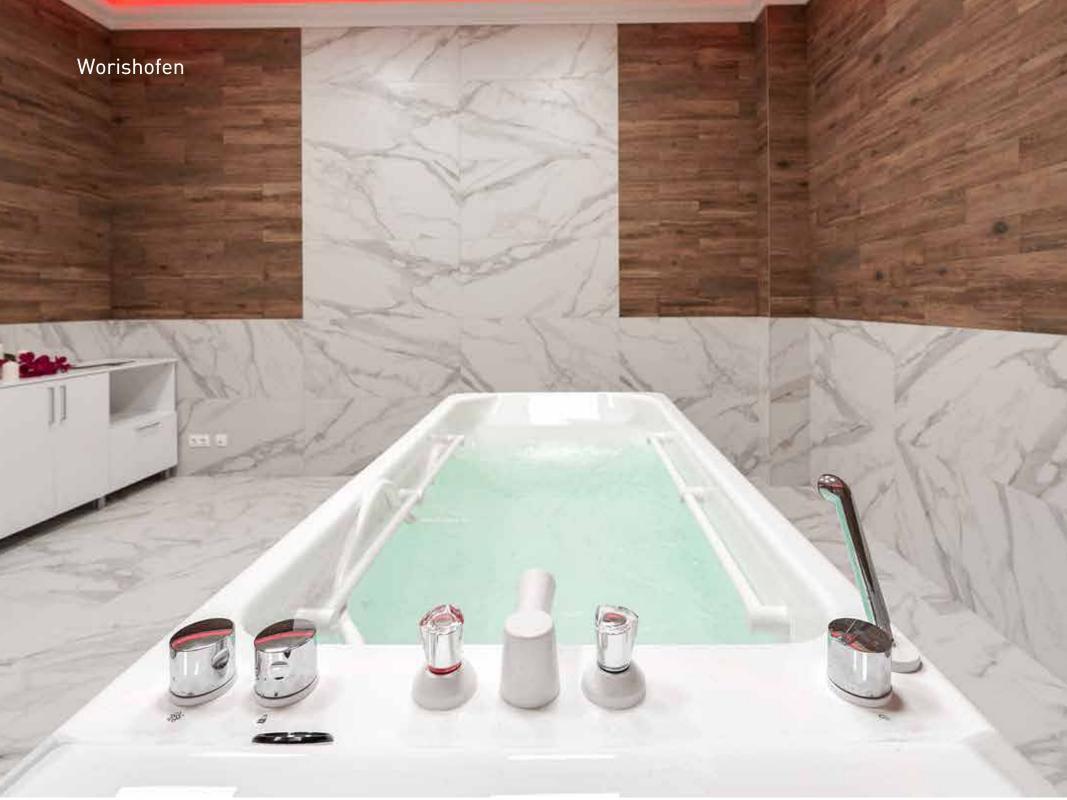

## Worishofen

Balneological baths Worishofen 1800 AC are able to turn medical procedures into a real pleasure, filling the air with the aromas of mountain herbs and exotic oils, saturating the body with Dead Sea mud minerals. The unique underwater massage system, consisting of 8 anatomically located jets that create "whirlpool baths" and a shower-massage hose with the possibility of aeration, promotes deep penetration of therapeutic elements, maximum relaxation and muscle development.

Thanks to the seamless acrylic glass technology, the bathtubs are easy to clean and do not suffer from the influence of balneological solutions. Outside, the frame is reinforced with special fiberglass, which completes the laconic design of the bath.