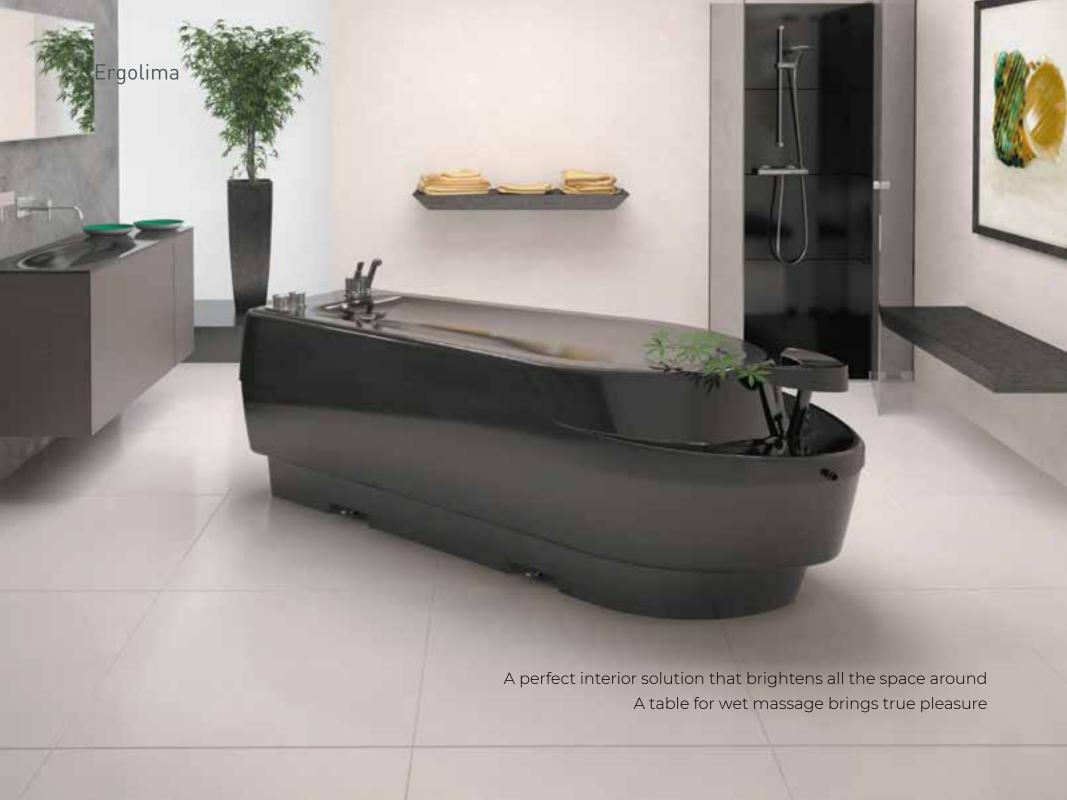

# **Ergolima**

A deluxe Ergolima table offers unprecedented comfort for wet massage and oriental rituals. Its spacious heated surface of high-quality texturized acrylic glass supports the temperature that is pleasant for the body.

You can relax lying on the stomach, with your hands put on a special ergonomic support. There are pillows for the head, chest, back, knees and feet to allow even more comfort.

In such comfortable atmosphere you can fully enjoy massage, soap foam, peeling, hamam, as well as Ayurvedic procedures, massage with hot stones, wrapping or Vichy shower.

The Ergolima table for wet massage will be comfortable both for the client and for the specialist. Fluent regulation of height allows you to work without loading your back.