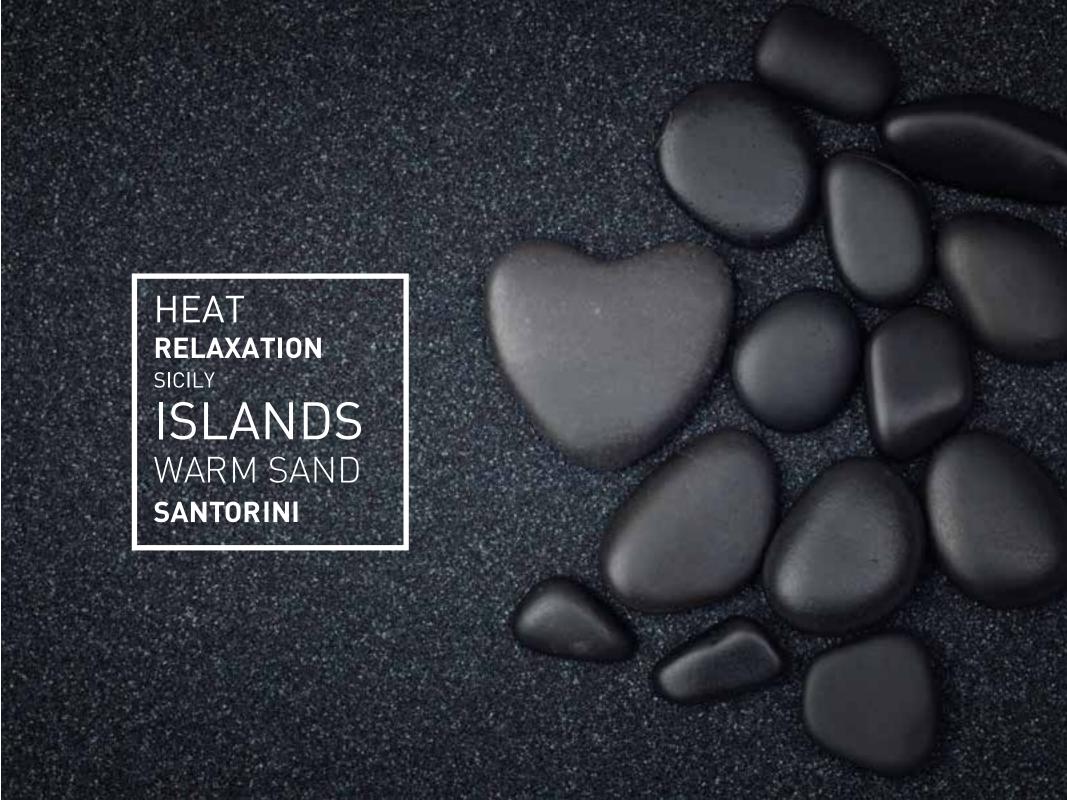

## Vulkanosand

The relaxing properties of warm sand have been known for a long time.

In the Mediterranean region, bathing in warm sand was used to ease muscular pain, spinal pain and rheumatism, and also for general improvement of wellbeing.

Vulkanosand, a couch with vulkanic sand, is ideal for psammotherapy [treatment with hot sand), different kinds of massage and Ayurvedic procedures.

Comfortable and well thought-of construction of the couch allows to fully relax and get charged with vital power during the procedures. The sand mix prepared on the basis of patented technology is soft and amenable to the shape of the body. Thanks to its structure and composition it has an especially high coefficient of heat transfer. The soft influence of heat relaxes the muscles, and the person has the feeling of pleasant warmth and calm during the procedure.

2120x800x590/990 mm

warmth

sanc