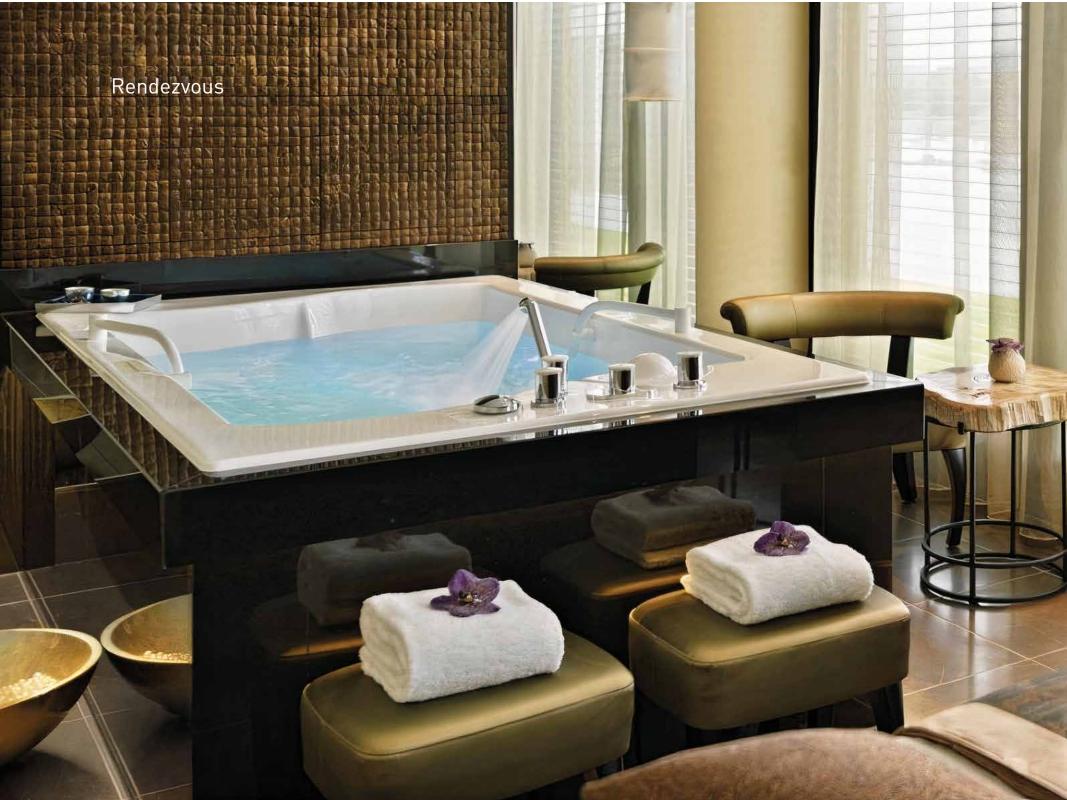

### Rendezvous

Perfection to the minutest detail - enjoy it together. Aromatherapy, thalassotherapy, massage and relaxing baths, plunging into the world of sound perceived with the whole body. Water massage, "Champagne effect», massage with sound waves and aromatherapy are the inspiring procedures for experienced and sensual ones.

The bath for two Rendezvous is for the massage of both partners with the help of 120 ergonomically located nozzles. Whirling mixture of tiniest air bubbles relaxes, restores strength and energy. The technology Hydroxeur® gives an incredibly strong sensation which helps you linger in the minutes of pleasure from water procedures, our legendary «Champagne effect»!