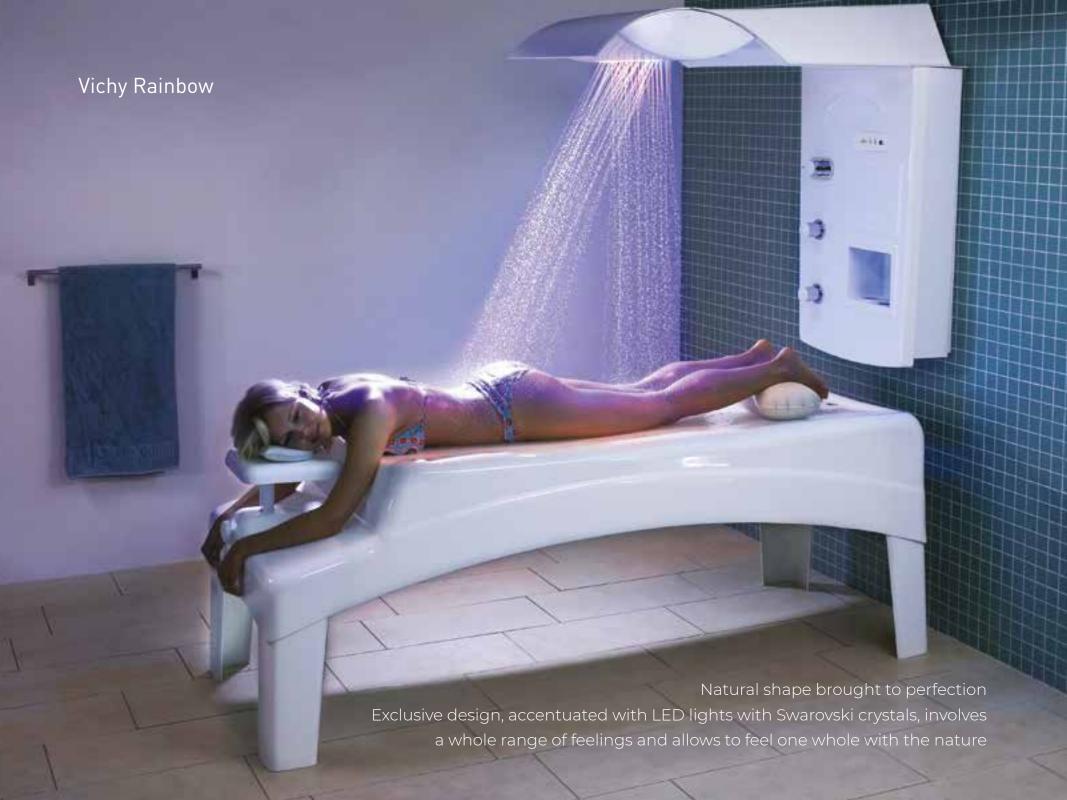

# Vichy Rainbow

Trautwein proposes new sophisticated experience of taking a Vichy shower using a perfect technology supplemented with intricate design. The shower has two lines of mini nozzles which can change the direction of jets, pouring the body from neck to feet. The intensity of water supply may differ from thin jets, similar to light sea waves, to the warm summer rain or downpour, it's up to you to choose. Fragrant salts or moistening oils may be added to water to improve your wellbeing and mood.

Unflickering LED lighting allows you to additionally use chromotherapy. Sparkling multicolored water jets fall on your body through glittering Swarovski crystals, plunging you into the state of full relaxation and nirvana.

1300x650x1170 mm

chromotherapy

water

algae