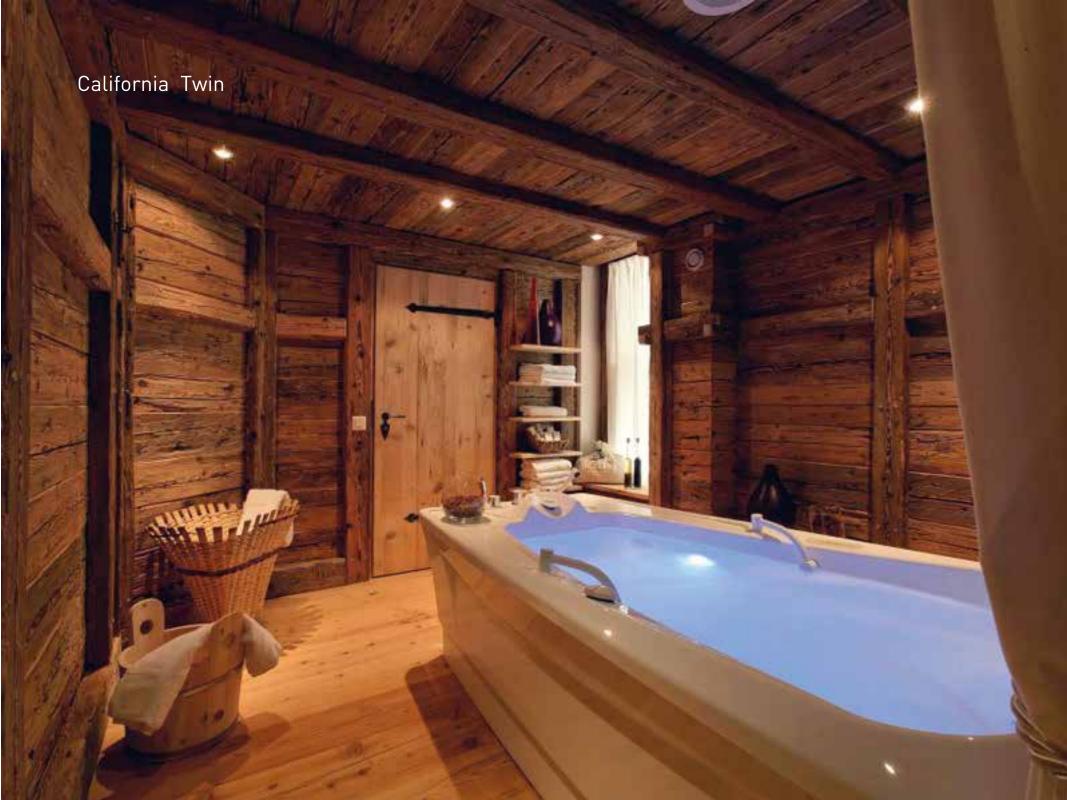

## **California Twin**

Hydromassage bath California Twin for two gives an opportunity not only to enjoy procedures for two but also plunge into the atmosphere of sensual pleasures.

Chromotherapy, aromatherapy and thalassotherapy, air and bubble massage become a pleasant addition to a possibility to spend time together, generate delicate feelings and open new facets of relations