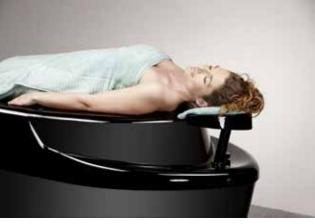

# **Ergolima**

A deluxe Ergolima table offers unprecedented comfort for wet massage and oriental rituals. Its spacious heated surface of high-quality texturized acrylic glass supports the temperature that is pleasant for the body.

You can relax lying on the stomach, with your hands put on a special ergonomic support. There are pillows for the head, chest, back, knees and feet to allow even more comfort.

In such comfortable atmosphere you can fully enjoy massage, soap foam, peeling, hamam, as well as Ayurvedic procedures, massage with hot stones, wrapping or Vichy shower.

The Ergolima table for wet massage will be comfortable both for the client and for the specialist. Fluent regulation of height allows you to work without loading your back.