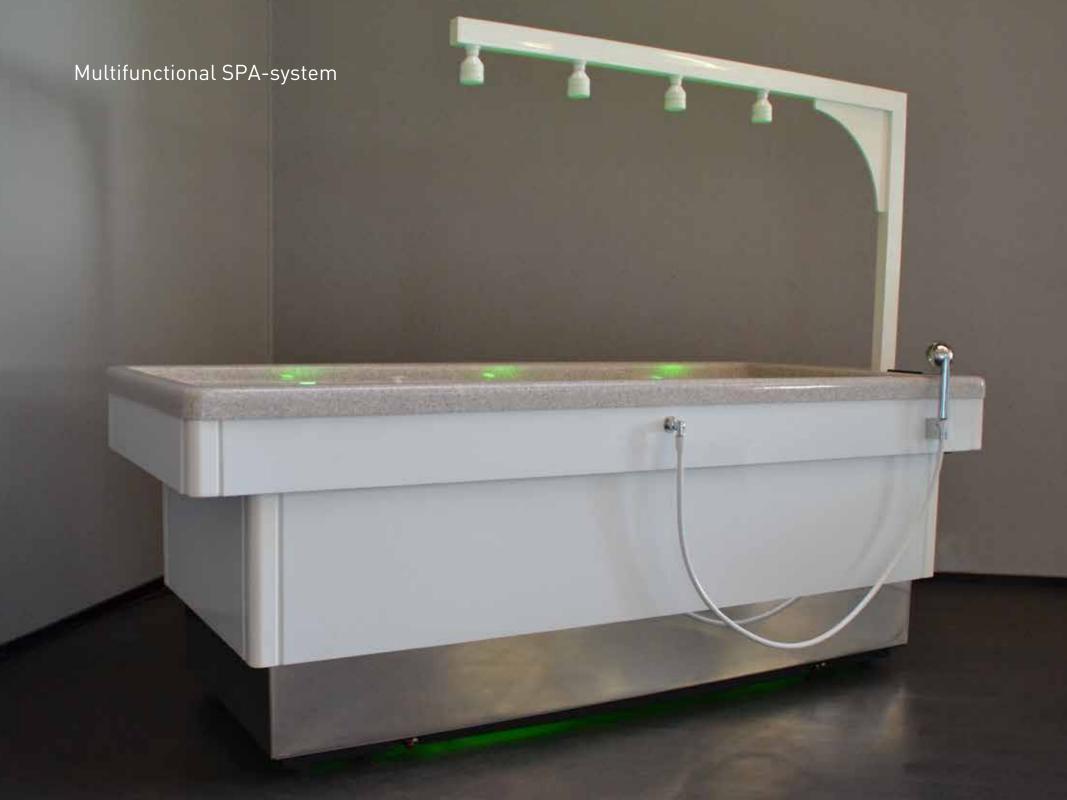

## **Multifunctional SPA-system**

The multifunctional SPA-system from Trautwein combines dry and hydrofusion effects on the body. Their main difference is the principle of impact on the body.

In one case, there is an effect of heat, and in the other - mainly water.

The uniqueness of the Trautwein system lies in the ability to combine the functionality of dry exposure - collagenarium with the using of chromotherapy and thermal exposure rejuvenates the skin, saturating it with oxygen, stimulating the natural production of elastin and collagen. A steam sauna with a Vichy shower creates a unique environment inside the capsule, comparable to the presence of a child in the womb, creating a feeling of calm and complete relaxation of the body.

Mental and physical recovery when using the Concerto function - sound and vibration accompaniment - opens up unlimited possibilities for specialists for the treatment and prevention of various diseases, relaxation, weight loss and aesthetic problems.