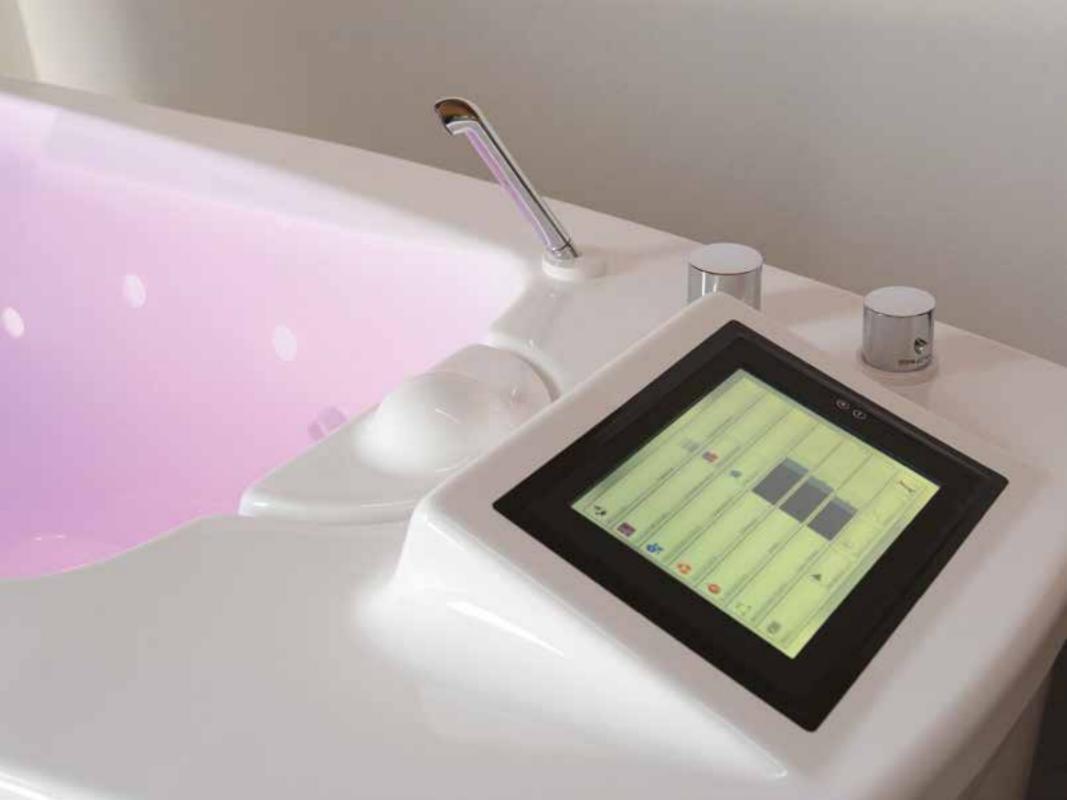

The bath can be equipped with up to 290 hydromassage jets, 60 airmassage jets, LED lighting, filling control, automatic draining and user-friendly control system with waterproof touch screen or Bluetooth tablet. All these features make bathing a real pleasure.

Control systems are ergonomic, intuitive and easy to use. Advanced electronics allows to precisely set the required parameters, select wellness programs, including setting harmonious balance of heat, parameters of water or contactless massage, audio, magnetic and chromotherapy.