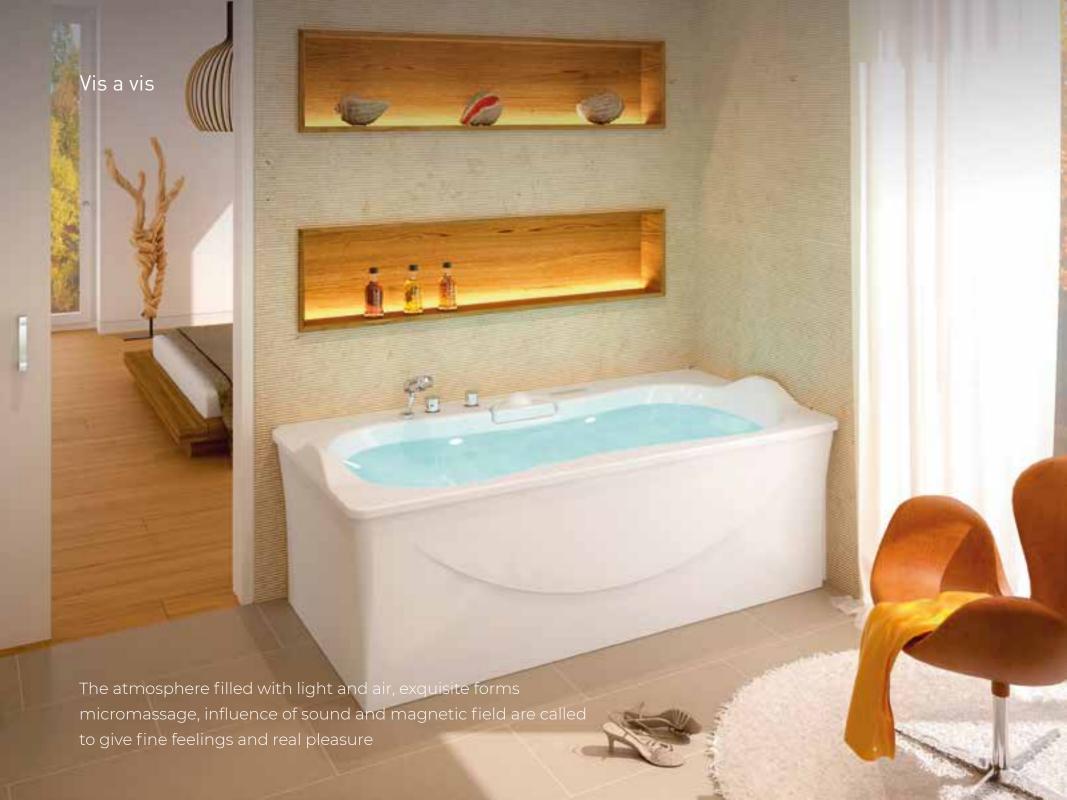

## Vis a vis

Vis a vis, a multifunctional bath for one or two, proposes a unique combination of revitalizing kinds of energy.

Plunge into the world full of sounds. It may be rock, pop, classical music or relaxing lounge, the sound will remain crystal clear. The bath itself transmits sound waves directly to the body. Thus, the music is perceived with unimaginable intensity, not only with your ears, but also with each cell of your body. Now you can really "feel" Beethoven!

Lighting creates a pleasant mood. Chromotherapy colors conform to relevant frequencies of sound vibrations. Pleasant visual and sound images and efficient micro massage of all body cells produce an extraordinary psychological effect.

1900x1000x730 mm

music

water

algae

chromotherapy

sea water

oil