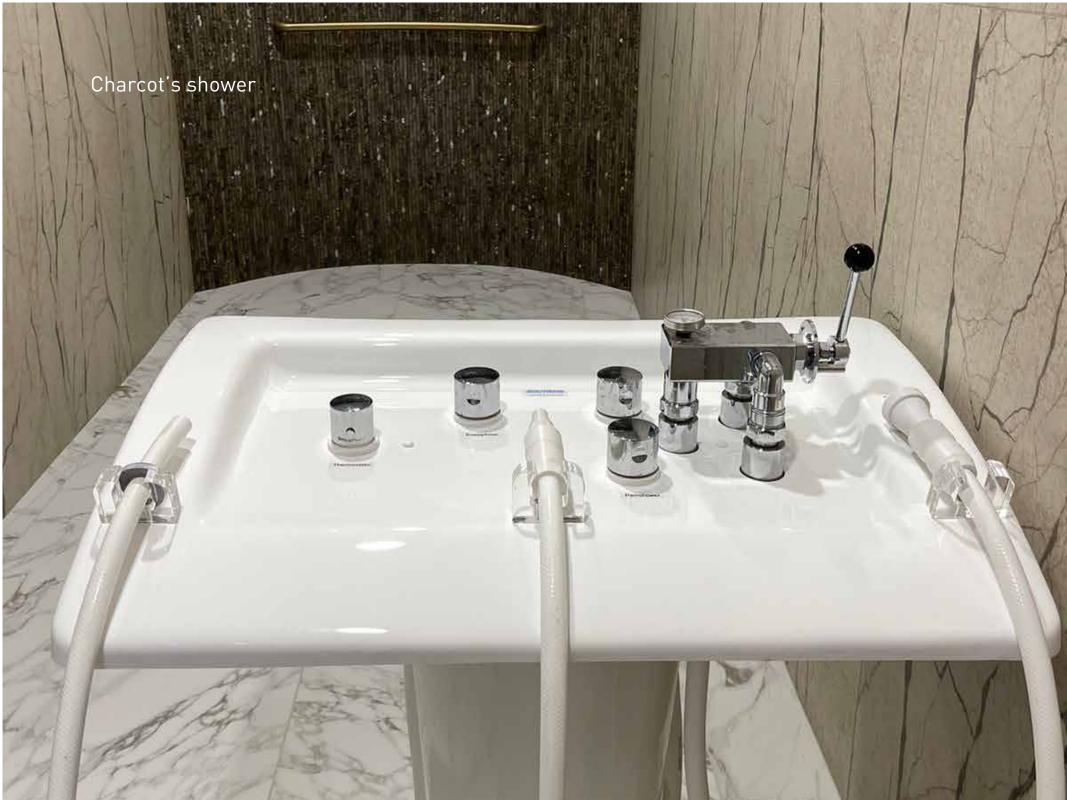

#### Charcot's shower

Charcot's shower produces stimulating effect on the metabolic processes of the body, is widely used in weight loss programs, applied to improve the muscle tone, form beautiful muscle relief, correct figure, and is effective in fighting adiposities. It improves metabolism and immune system, makes your skin elastic and resilient.

The shower rostrum with conveniently located valves and a possibility of quick modes switching will make the procedures as efficient as possible.

1035x660x900 mm

water