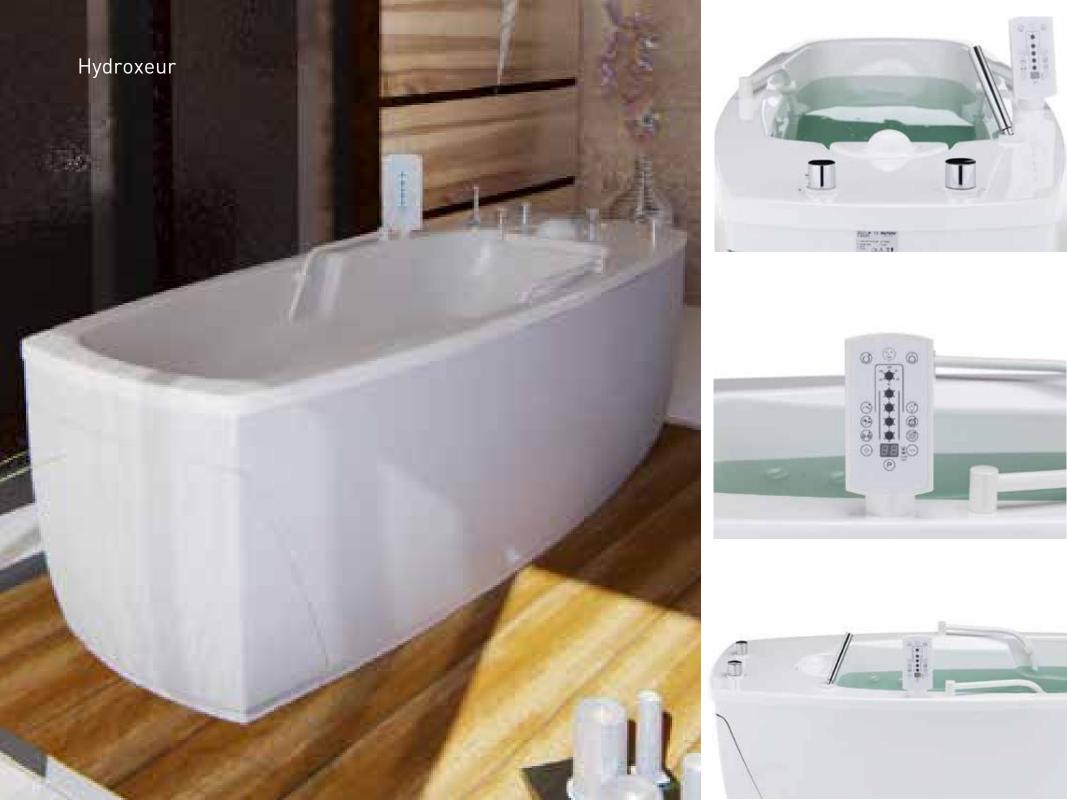

## Hydroxeur

Hydroxeur® massage baths use a unique technology which mixes water with the tiniest air bubbles. This «Champagne effect» ensures an ideal underwater massage with therapeutic effect that has no analogs.®

Unflickering water lighting fills the bath with a full rainbow range. Chromotherapy produces regenerating and revitalizing effect on your thoughts and emotions. Water lighting may be adjusted to the full color range or a separate color upon your choice.

With Hydroxeur® you can choose procedures of detoxication, aromatherapy or thalassotherapy. Also, the bath may be equipped with special armature for mineral, thermal and sea water.

| 2300x900x860 mm | music music    | warmth       |
|-----------------|----------------|--------------|
| ( ) water       | algae          | oil          |
| chromotherapy   | NaCl sea water | hydromassage |

The bath can be equipped with up to 290 hydromassage jets, 60 airmassage jets, LED lighting, filling control, automatic draining and user-friendly control system with waterproof touch screen or Bluetooth tablet. All these features make bathing a real pleasure.