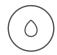

#### Charcot's shower

Charcot's shower produces stimulating effect on the metabolic processes of the body, is widely used in weight loss programs, applied to improve the muscle tone, form beautiful muscle relief, correct figure, and is effective in fighting adiposities. It improves metabolism and immune system, makes your skin elastic and resilient.

The shower rostrum with conveniently located valves and a possibility of quick modes switching will make the procedures as efficient as possible.

1035x660x900 mm

water