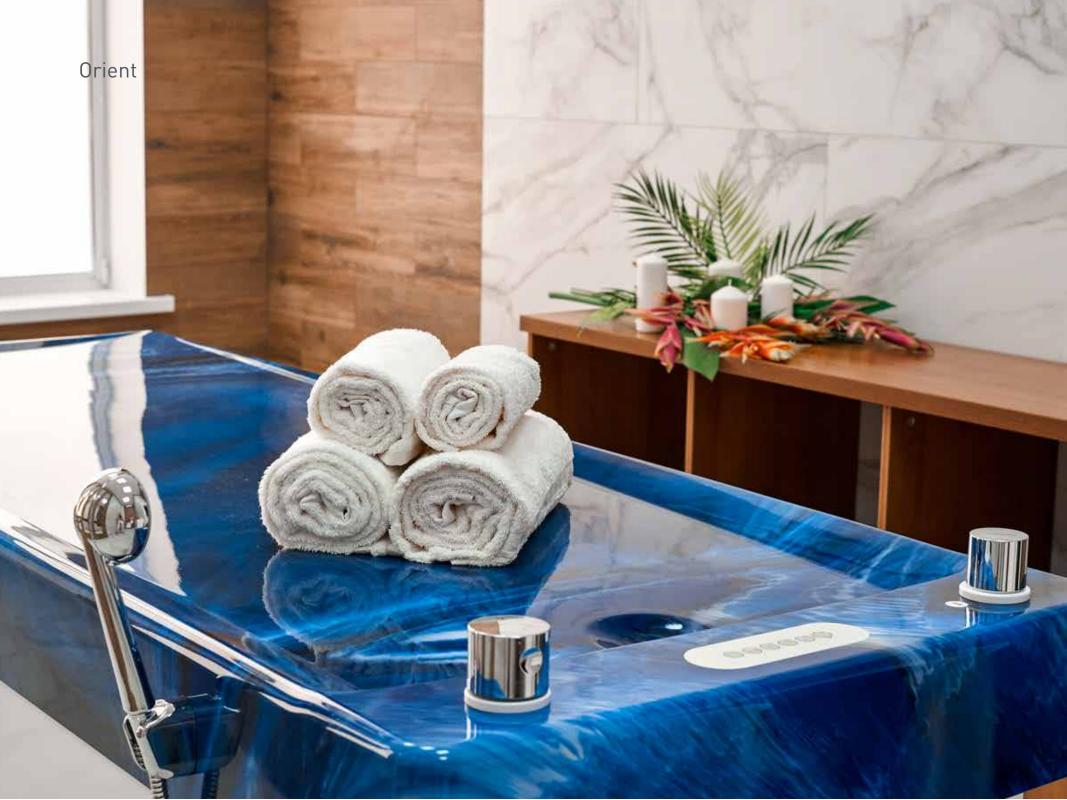

## Orient

Orient massage table with a granite tabletop provides a high level of comfort to the client and massager.

It is intended for wet procedures: soap massage, hamam, oil massage and different Ayurvedic procedures. You may put a special foam device under the couch, in the area of the ground part of the lining.

The surface on which the client is lying is automatically heated, and the temperature is controlled by an integrated thermostat. The table height is adjustable. Optional lighting creates a relaxing effect. The color of the table and side panels may be selected or made upon an individual order, including of natural and exclusive materials.