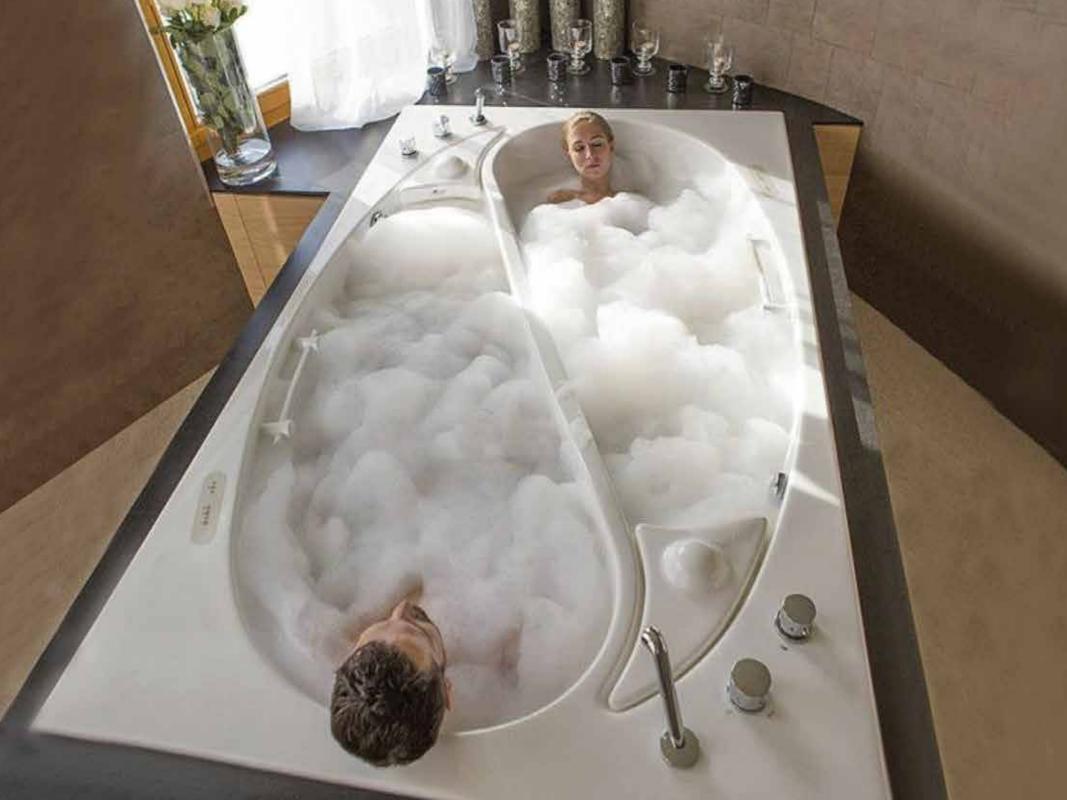

# Yin Yang

An extraordinary Wellness experience which the customers will recollect with pleasure for a long time. The minutes spent by couples together are priceless, so more and more customers prefer to get joint pleasure from procedures and create a new brand of paired wellness.

A bath for two where everyone can enjoy the selected temperature, chromotherapy settings and fragrant oils in its own tub. The LEDs integrated into the bath give the water rainbow colors. An especially deep feeling is created by sound water massage. The sounds come not from the loudspeakers but from the bath itself. During bathing, sound vibrations are transmitted in water and perceived by every cell of your body.

Bubble massage with "Champagne effect" in the Yin Yang bath allows to relax, restore your powers and get charged with energy. Whirling streams of the smallest bubbles of 120 ergonomically located nozzles caress your body and propose to make the minutes of enjoyment last.