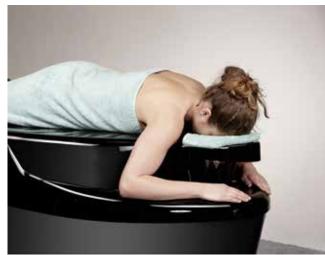

# **Ergolima**

A deluxe Ergolima table offers unprecedented comfort for wet massage and oriental rituals. Its spacious heated surface of high-quality texturized acrylic glass supports the temperature that is pleasant for the body.

You can relax lying on the stomach, with your hands put on a special ergonomic support. There are pillows for the head, chest, back, knees and feet to allow even more comfort.

In such comfortable atmosphere you can fully enjoy massage, soap foam, peeling, hamam, as well as Ayurvedic procedures, massage with hot stones, wrapping or Vichy shower.

The Ergolima table for wet massage will be comfortable both for the client and for the specialist. Fluent regulation of height allows you to work without loading your back.