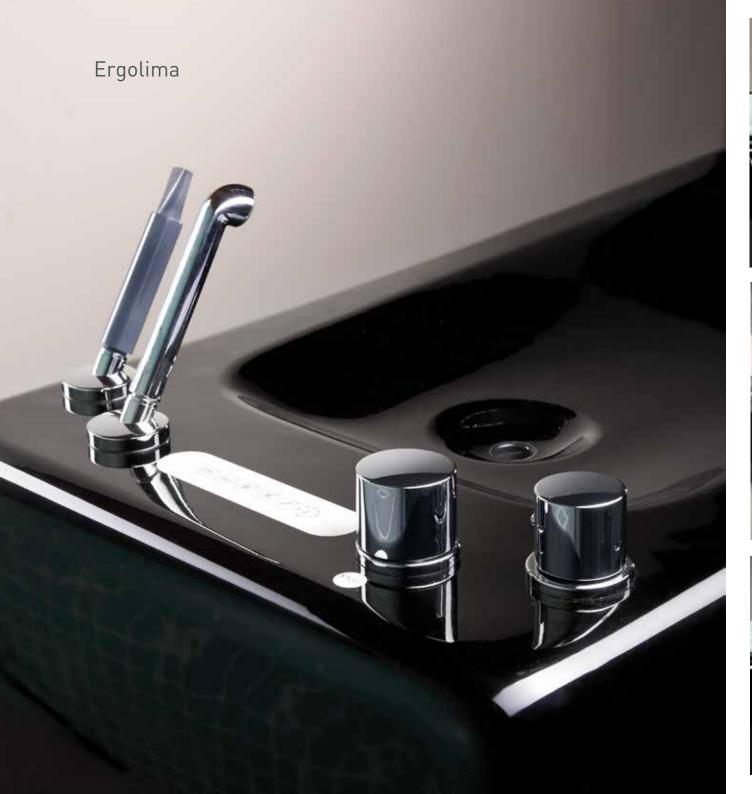

# **Ergolima**

A deluxe Ergolima table offers unprecedented comfort for wet massage and oriental rituals. Its spacious heated surface of high-quality texturized acrylic glass supports the temperature that is pleasant for the body.

You can relax lying on the stomach, with your hands put on a special ergonomic support. There are pillows for the head, chest, back, knees and feet to allow even more comfort.

In such comfortable atmosphere you can fully enjoy massage, soap foam, peeling, hamam, as well as Ayurvedic procedures, massage with hot stones, wrapping or Vichy shower.

The Ergolima table for wet massage will be comfortable both for the client and for the specialist. Fluent regulation of height allows you to work without loading your back.