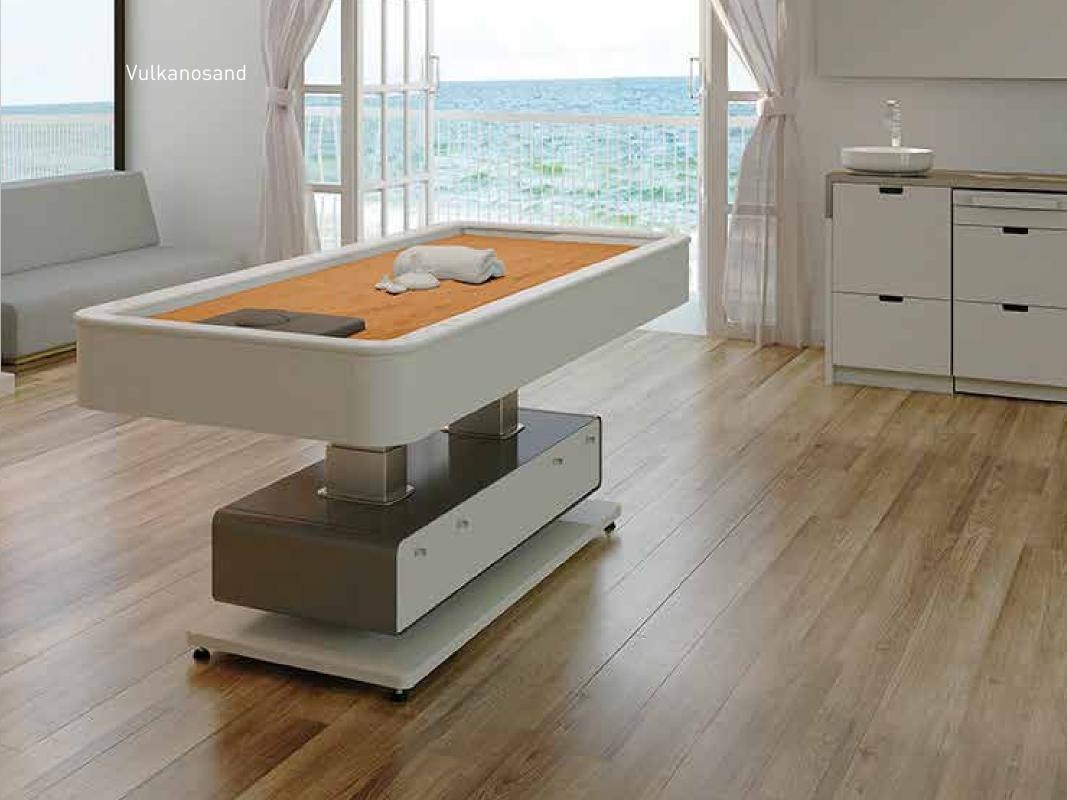

## Vulkanosand

The relaxing properties of warm sand have been known for a long time.

In the Mediterranean region, bathing in warm sand was used to ease muscular pain, spinal pain and rheumatism, and also for general improvement of wellbeing.

Vulkanosand, a couch with vulkanic sand, is ideal for psammotherapy [treatment with hot sand), different kinds of massage and Ayurvedic procedures.

Comfortable and well thought-of construction of the couch allows to fully relax and get charged with vital power during the procedures. The sand mix prepared on the basis of patented technology is soft and amenable to the shape of the body. Thanks to its structure and composition it has an especially high coefficient of heat transfer. The soft influence of heat relaxes the muscles, and the person has the feeling of pleasant warmth and calm during the procedure.

2120x800x590/990 mm

warmth

sanc