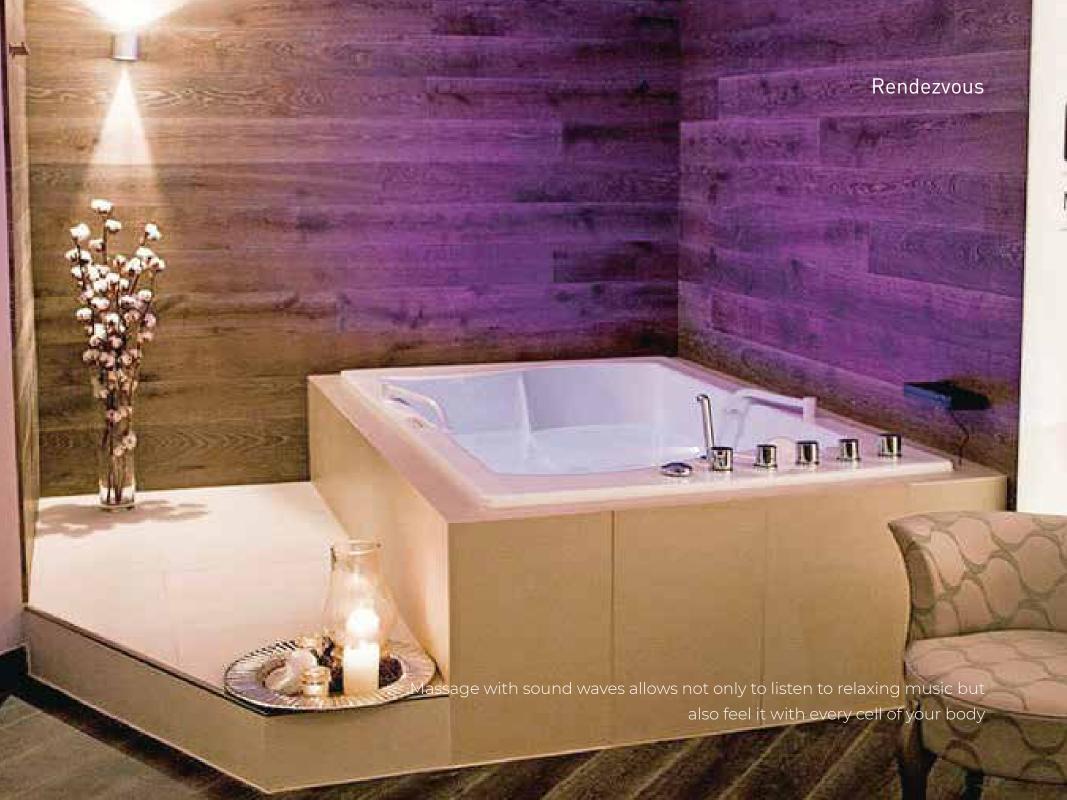

### Rendezvous

Perfection to the minutest detail - enjoy it together. Aromatherapy, thalassotherapy, massage and relaxing baths, plunging into the world of sound perceived with the whole body. Water massage, "Champagne effect», massage with sound waves and aromatherapy are the inspiring procedures for experienced and sensual ones.

The bath for two Rendezvous is for the massage of both partners with the help of 120 ergonomically located nozzles. Whirling mixture of tiniest air bubbles relaxes, restores strength and energy. The technology Hydroxeur® gives an incredibly strong sensation which helps you linger in the minutes of pleasure from water procedures, our legendary «Champagne effect»!