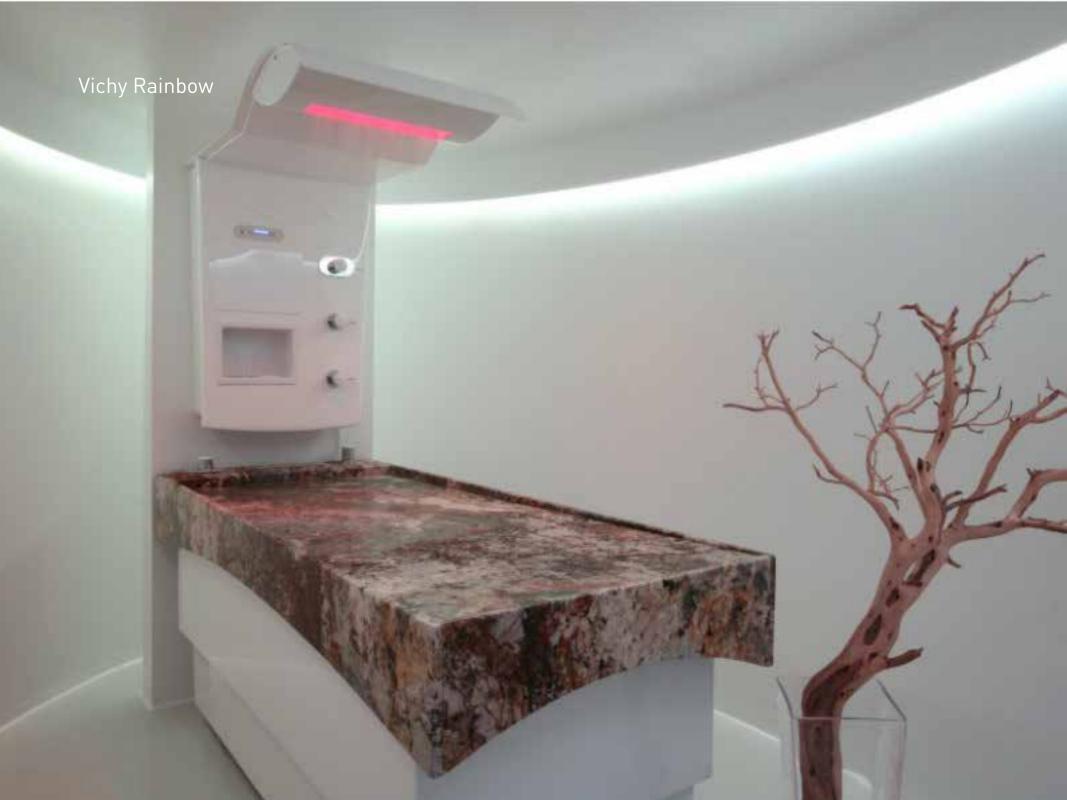

# Vichy Rainbow

Trautwein proposes new sophisticated experience of taking a Vichy shower using a perfect technology supplemented with intricate design. The shower has two lines of mini nozzles which can change the direction of jets, pouring the body from neck to feet. The intensity of water supply may differ from thin jets, similar to light sea waves, to the warm summer rain or downpour, it's up to you to choose. Fragrant salts or moistening oils may be added to water to improve your wellbeing and mood.

Unflickering LED lighting allows you to additionally use chromotherapy. Sparkling multicolored water jets fall on your body through glittering Swarovski crystals, plunging you into the state of full relaxation and nirvana.

1300x650x1170 mm

chromotherapy

water

algae