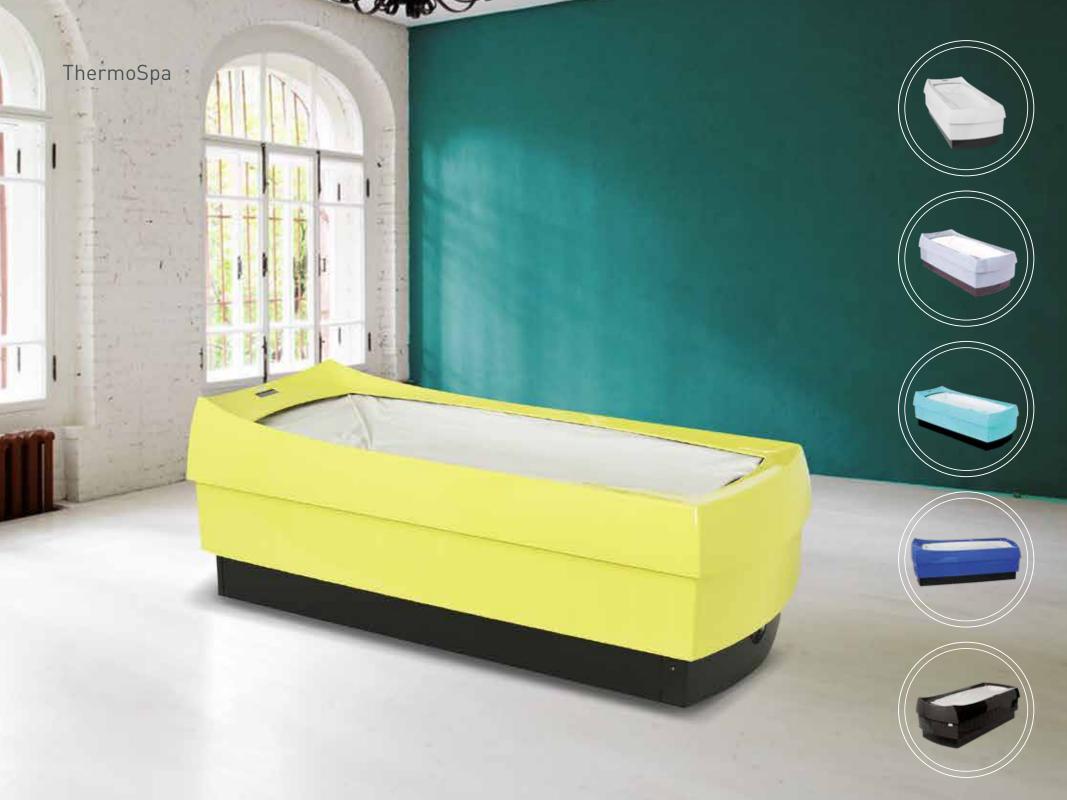

## **ThermoSpa**

ThermoSpa is a heated surface for cosmetic wraps, including with combination of thalassotherapy, aromatherapy and different balneological procedures. Right after wrapping, the you are put on soft warm surface to achieve the effect of relaxation. The couch is lifted up, and you, enveloped with pleasant warmth, feel like in "weightlessness".

The vibrations synchronous to the rhythm of your breath take you to the state of full relaxation. Their rhythm intuitively adapts to the adjusted mode of wellbeing. Relaxing impulses give the body harmony and guarantee deep relaxing effect.

Floatation in light: the light of powerful unflickering LED lights has the natural rainbow colors. You can choose polychromic colors or your favorite one. You plunge into the sea of vitalizing and reviving light.

2450x1090x620/850 mm

music

warmth

design

algae

hydromassage

water

massage

chromotherapy