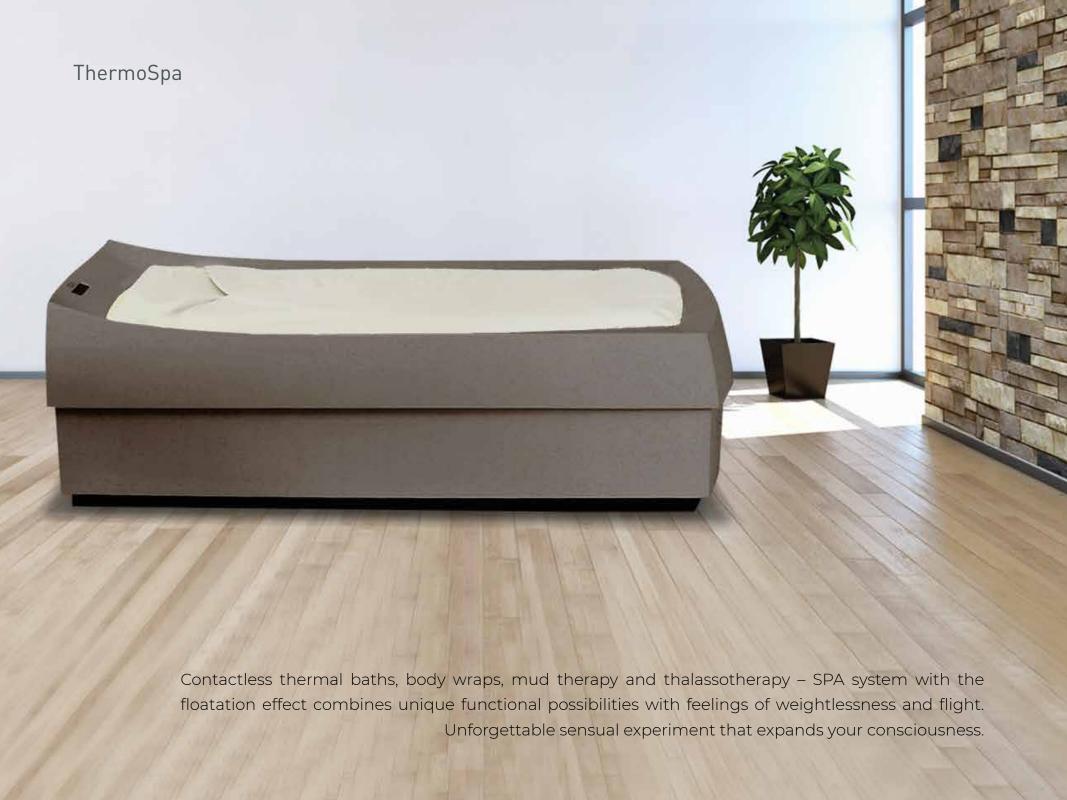

## **ThermoSpa**

ThermoSpa is a heated surface for cosmetic wraps, including with combination of thalassotherapy, aromatherapy and different balneological procedures. Right after wrapping, the you are put on soft warm surface to achieve the effect of relaxation. The couch is lifted up, and you, enveloped with pleasant warmth, feel like in "weightlessness".

The vibrations synchronous to the rhythm of your breath take you to the state of full relaxation. Their rhythm intuitively adapts to the adjusted mode of wellbeing. Relaxing impulses give the body harmony and guarantee deep relaxing effect.

Floatation in light: the light of powerful unflickering LED lights has the natural rainbow colors. You can choose polychromic colors or your favorite one. You plunge into the sea of vitalizing and reviving light.

2450x1090x620/850 mm

music

warmth

design

algae

hydromassage

water

massage

chromotherapy