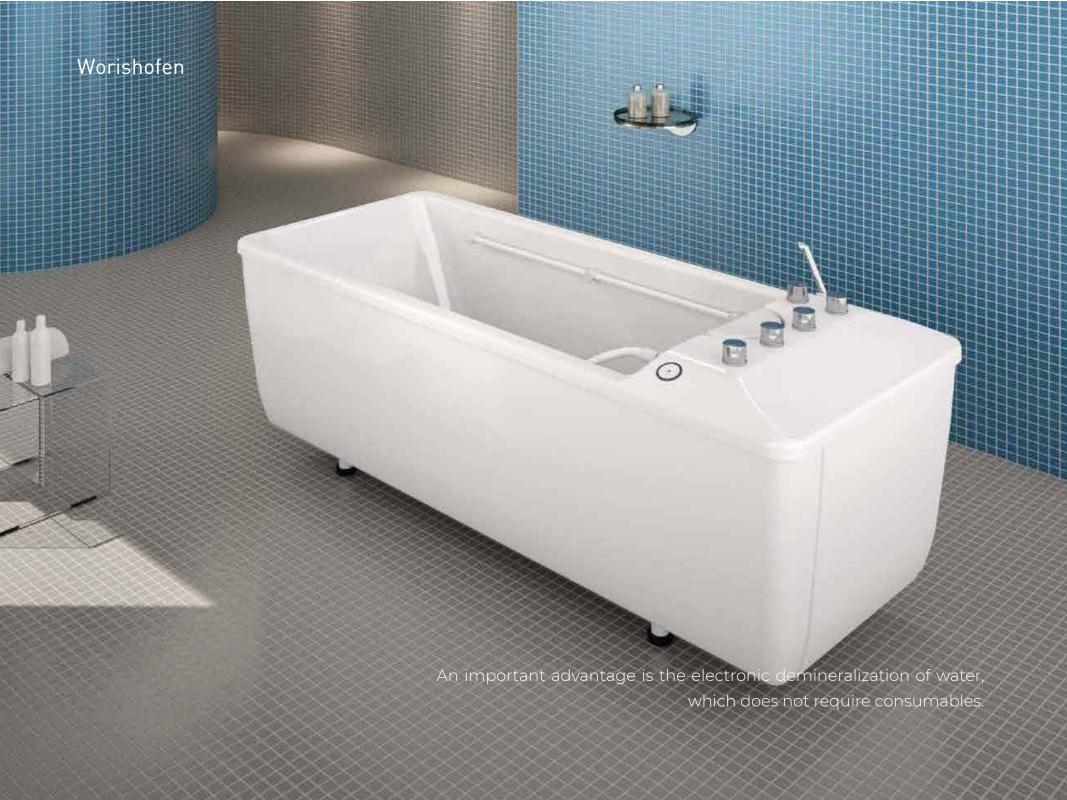

## Worishofen

Balneological baths Worishofen 1800 AC are able to turn medical procedures into a real pleasure, filling the air with the aromas of mountain herbs and exotic oils, saturating the body with Dead Sea mud minerals. The unique underwater massage system, consisting of 8 anatomically located jets that create "whirlpool baths" and a shower-massage hose with the possibility of aeration, promotes deep penetration of therapeutic elements, maximum relaxation and muscle development.

Thanks to the seamless acrylic glass technology, the bathtubs are easy to clean and do not suffer from the influence of balneological solutions. Outside, the frame is reinforced with special fiberglass, which completes the laconic design of the bath.