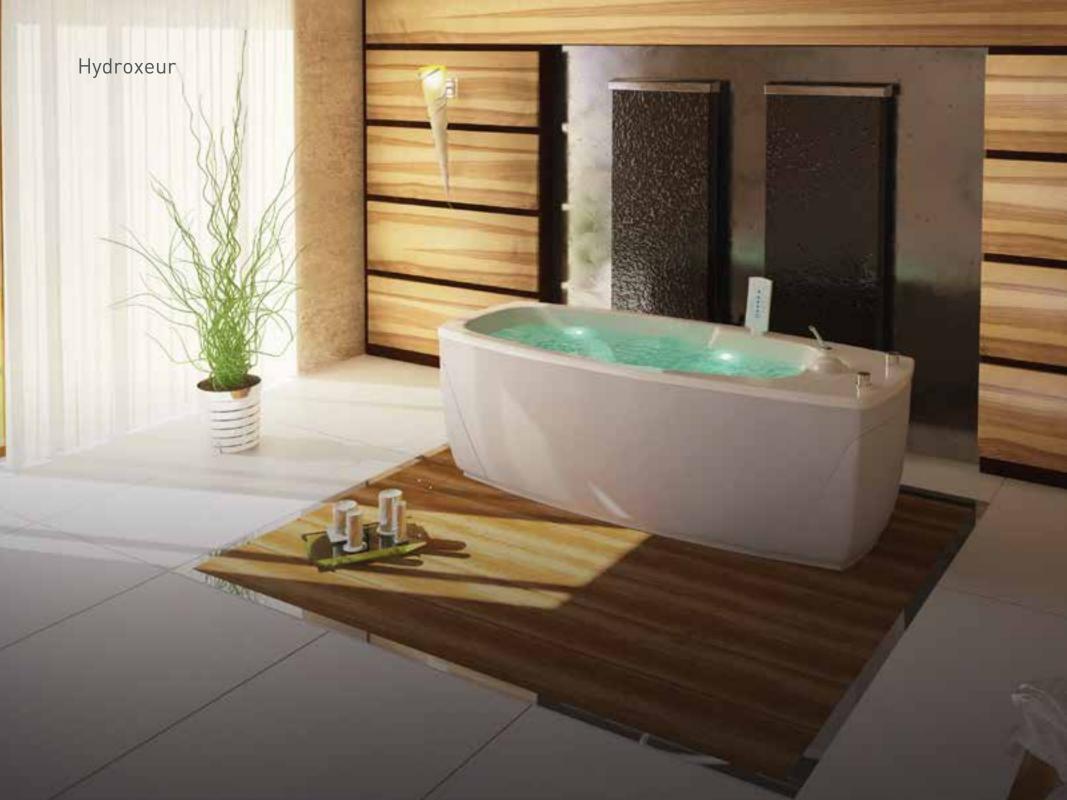

## Hydroxeur

Hydroxeur® massage baths use a unique technology which mixes water with the tiniest air bubbles. This «Champagne effect» ensures an ideal underwater massage with therapeutic effect that has no analogs.®

Unflickering water lighting fills the bath with a full rainbow range. Chromotherapy produces regenerating and revitalizing effect on your thoughts and emotions. Water lighting may be adjusted to the full color range or a separate color upon your choice.

With Hydroxeur® you can choose procedures of detoxication, aromatherapy or thalassotherapy. Also, the bath may be equipped with special armature for mineral, thermal and sea water.

| 2300x900x860 mm | music music    | warmth       |
|-----------------|----------------|--------------|
| ( ) water       | algae          | oil          |
| chromotherapy   | NaCl sea water | hydromassage |