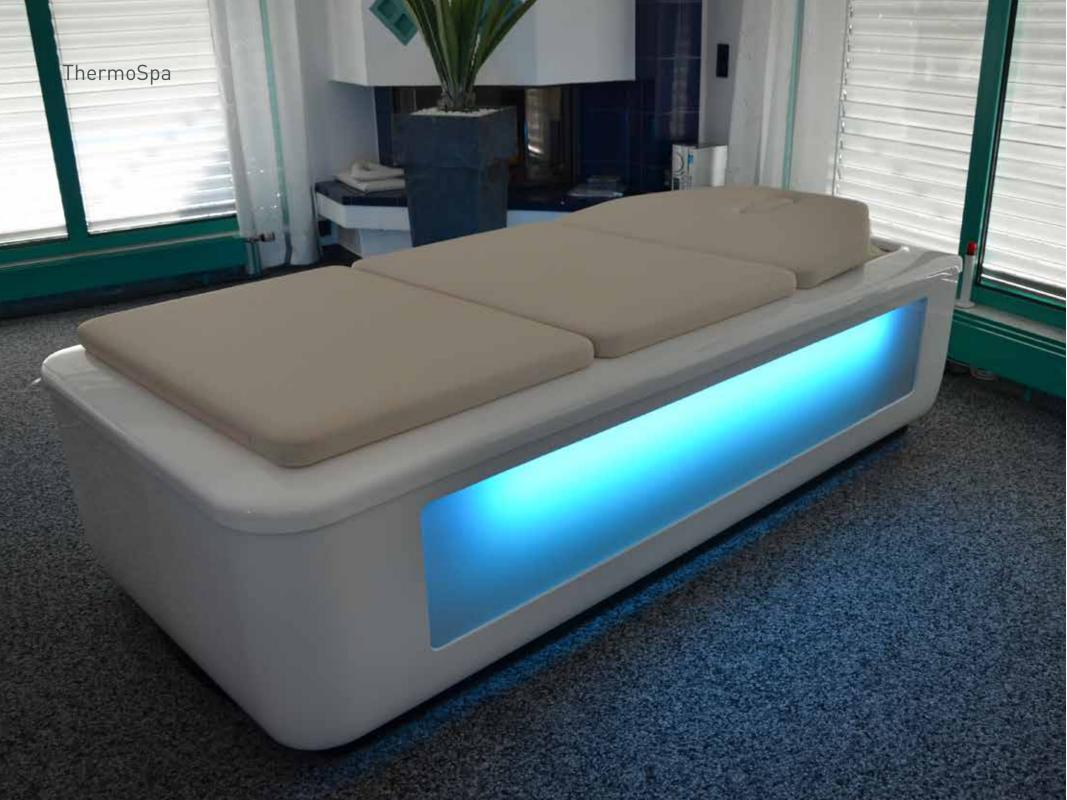

## **ThermoSpa**

ThermoSpa is a heated surface for cosmetic wraps, including with combination of thalassotherapy, aromatherapy and different balneological procedures. Right after wrapping, the you are put on soft warm surface to achieve the effect of relaxation. The couch is lifted up, and you, enveloped with pleasant warmth, feel like in "weightlessness".

The vibrations synchronous to the rhythm of your breath take you to the state of full relaxation. Their rhythm intuitively adapts to the adjusted mode of wellbeing. Relaxing impulses give the body harmony and guarantee deep relaxing effect.

Floatation in light: the light of powerful unflickering LED lights has the natural rainbow colors. You can choose polychromic colors or your favorite one. You plunge into the sea of vitalizing and reviving light.

2450x1090x620/850 mm

music

warmth

design

algae

hydromassage

water

massage