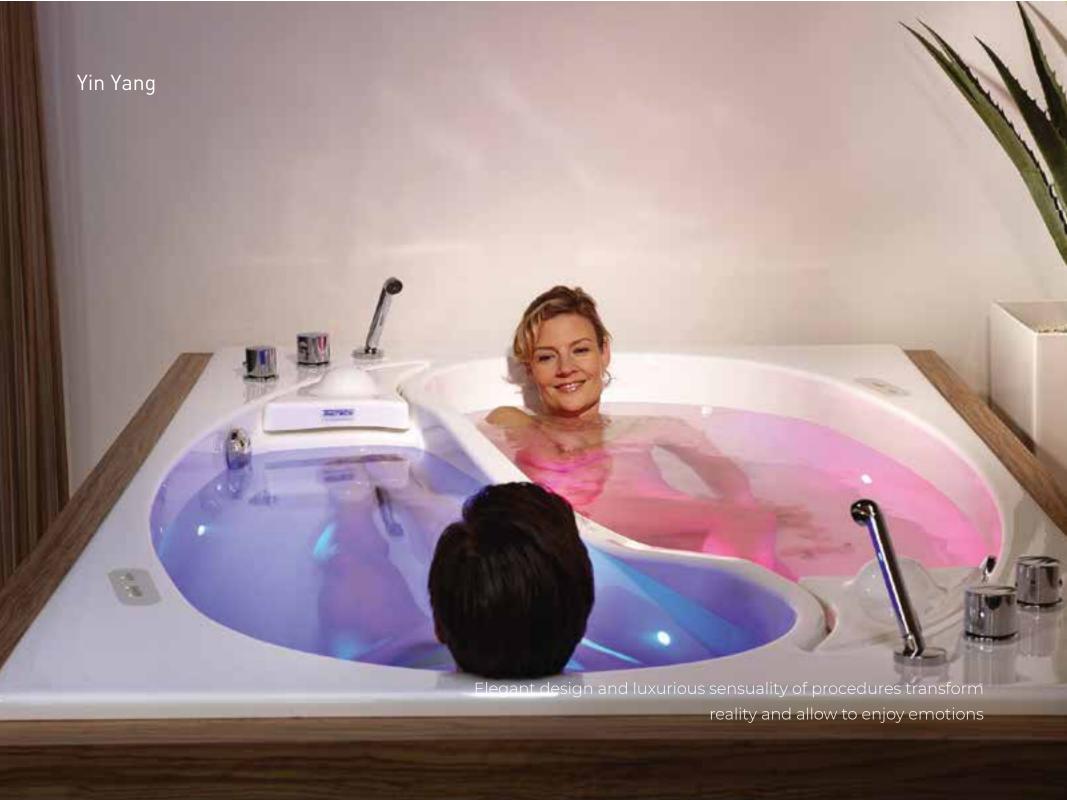

# Yin Yang

An extraordinary Wellness experience which the customers will recollect with pleasure for a long time. The minutes spent by couples together are priceless, so more and more customers prefer to get joint pleasure from procedures and create a new brand of paired wellness.

A bath for two where everyone can enjoy the selected temperature, chromotherapy settings and fragrant oils in its own tub. The LEDs integrated into the bath give the water rainbow colors. An especially deep feeling is created by sound water massage. The sounds come not from the loudspeakers but from the bath itself. During bathing, sound vibrations are transmitted in water and perceived by every cell of your body.

Bubble massage with "Champagne effect" in the Yin Yang bath allows to relax, restore your powers and get charged with energy. Whirling streams of the smallest bubbles of 120 ergonomically located nozzles caress your body and propose to make the minutes of enjoyment last.