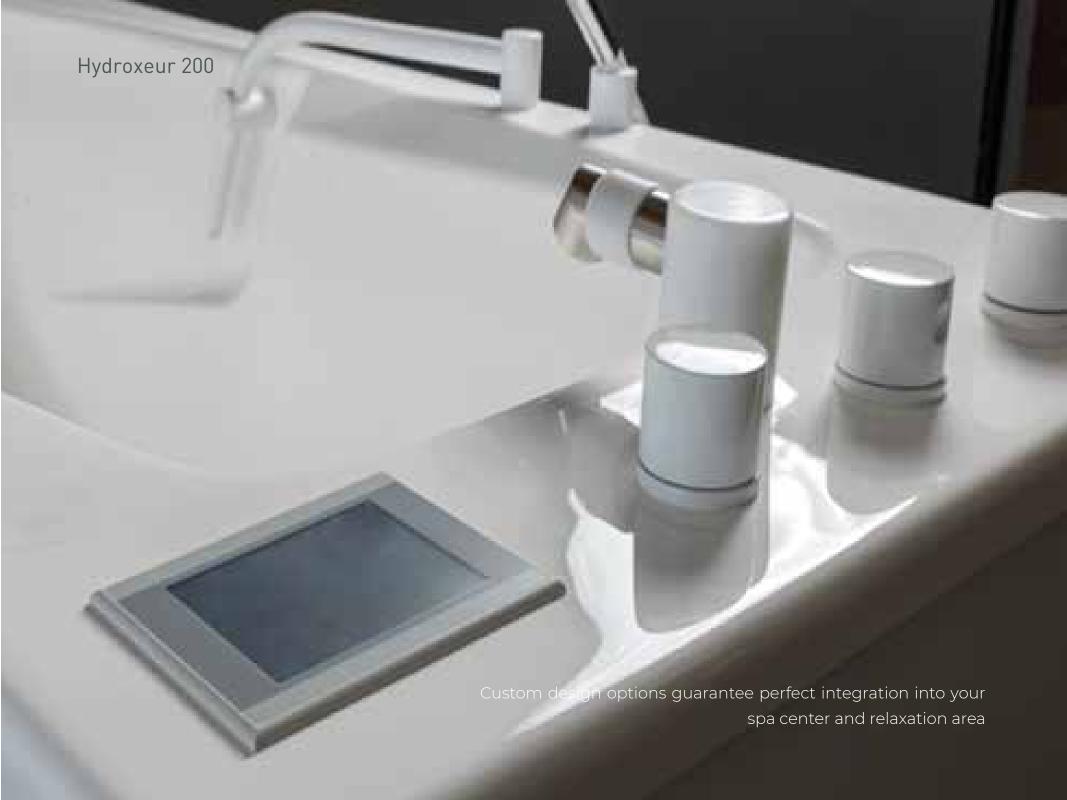

## **Hydroxeur 200**

The Hydroxeur® 200 bath represents a new and unique offering for a demanding clientele in hotels, SPA centers and beauty clinics.

The Hydroxeur® 200 offers all the benefits of a luxurious bathtub in an aesthetic design, equipped with modern and reliable technology.

Using of medical technologies which developed by Trautwein avoids the growth of bacteria in the air supply and heating system, as happens in conventional jacuzzis. A built-in automatic flushing system is provided for flushing the entire channel system and is carried out after each drain of the bath.

As a result, the smallest air bubbles are added to the water, and the temperature of the water circulating in the bath remains constant without additional heating. The elimination of the air heating system makes Trautwein's hydromassage baths the most hygienic and safest.

The bath can be equipped with up to 290 hydromassage jets, 60 airmassage jets, LED lighting, filling control, automatic draining and user-friendly control system with waterproof touch screen or Bluetooth tablet. All these features make bathing a real pleasure.